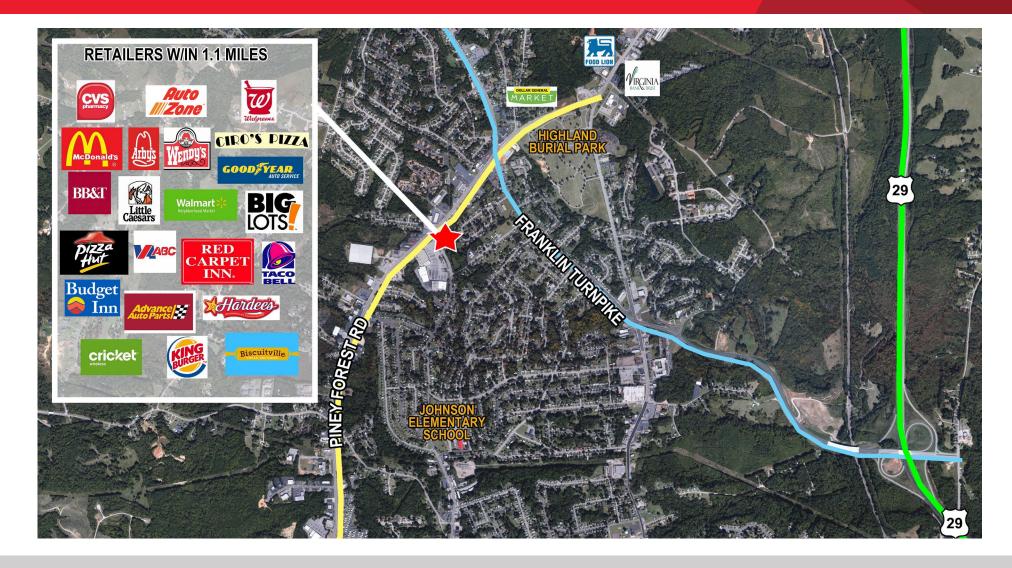

## **Property Features**

- 2.584 SF available on 0.79 AC
- Prime location on the corner of Piney Forest Rd and Nor Dan Dr
- Located near Walmart Neighborhood Market anchored shopping center
- High visibility site at signalized intersection with traffic 25,000 VPD
- 3 drive thru lanes and ~30 parking spaces on-site
- Asking Price \$695,000

| Demographics       |          |          |          |
|--------------------|----------|----------|----------|
|                    | 1 Mile   | 3 Miles  | 5 Miles  |
| Population         | 6,446    | 23,733   | 46,794   |
| No. of Households  | 2,912    | 10,157   | 20,060   |
| Avg. HH Income     | \$61,183 | \$53,115 | \$60,425 |
| Daytime Population | 5,565    | 25,550   | 50,568   |