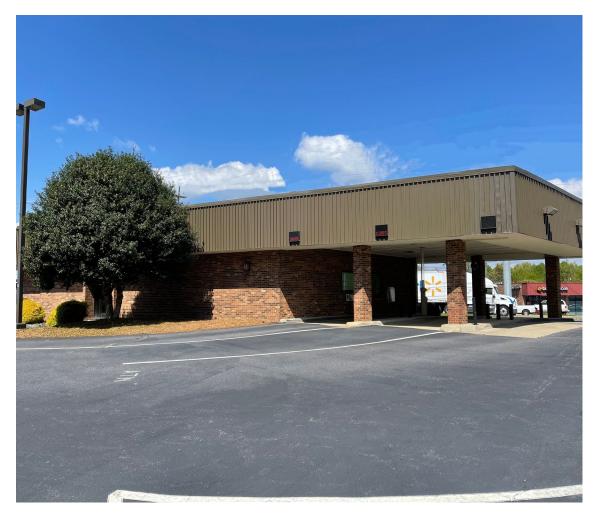

## **Property Features**

- 2.584 SF available on 0.79 AC
- Prime location on the corner of Piney Forest Rd and Nor Dan Dr
- Located near Walmart Neighborhood Market anchored shopping center
- High visibility site at signalized intersection with traffic 25,000 VPD
- 3 drive thru lanes and ~30 parking spaces on-site
- Asking Price \$695,000