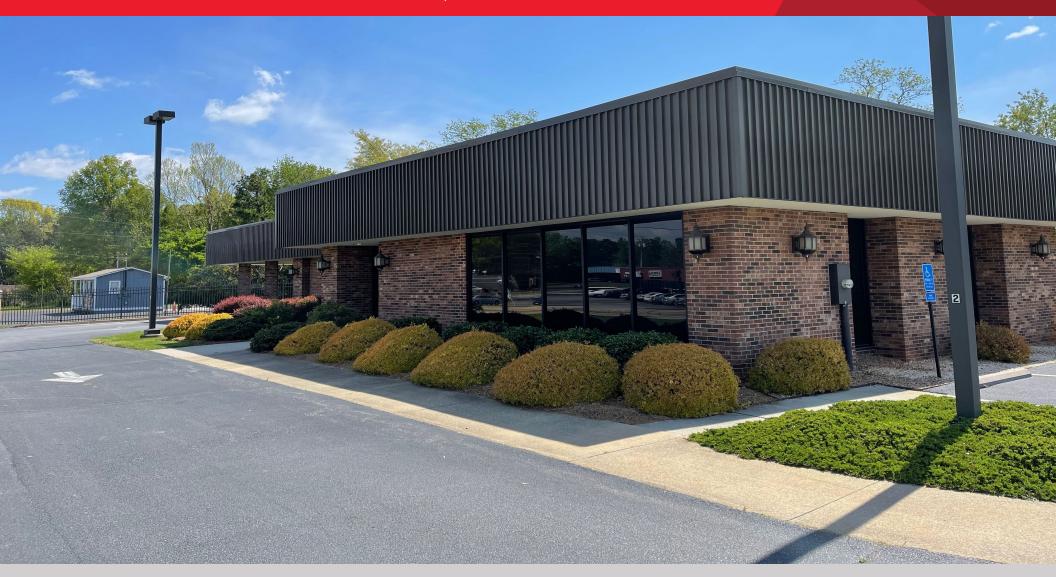

## former Branch Bank – Excellent Location | For Sale 1296 Piney Forest Road

Danville, VA 24540

## **Property Features**

- 2.584 SF available on 0.79 AC
- Prime location on the corner of Piney Forest Rd and Nor Dan Dr
- Located near Walmart Neighborhood Market anchored shopping center
- High visibility site at signalized intersection with traffic 25,000 VPD
- 3 drive thru lanes and ~30 parking spaces on-site
- Asking Price \$695,000