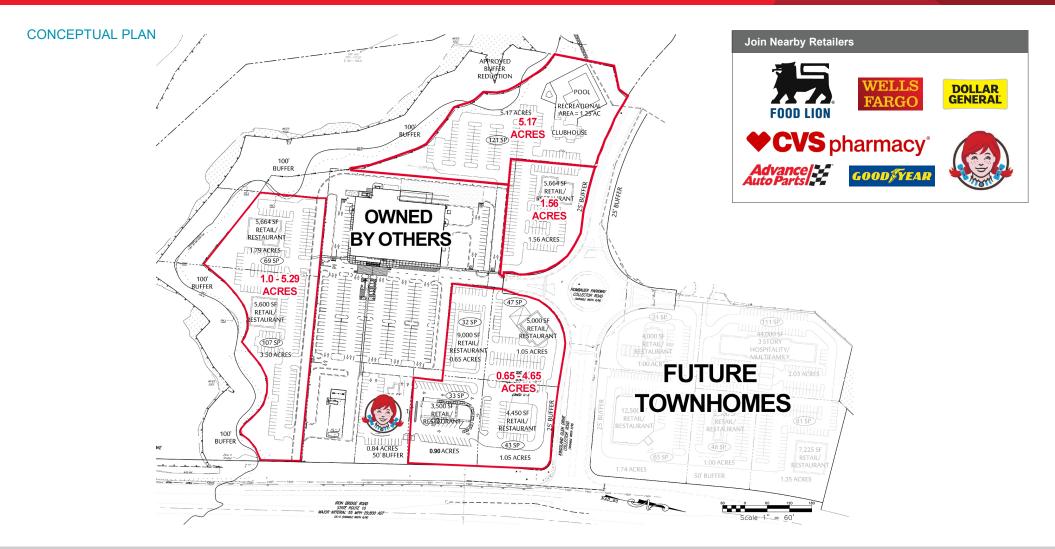

### **Property Features**

- PAD SITES AVAILABLE (0.65 7.0 ACRES)
- · Rough graded with infrastructure complete
- Frontage on Iron Bridge Road
- · Signalized hard corner
- Pylon signage available
- Excellent visibility & access
- · Can subdivide or combine outparcels
- 29,000 VPD Iron Bridge Road