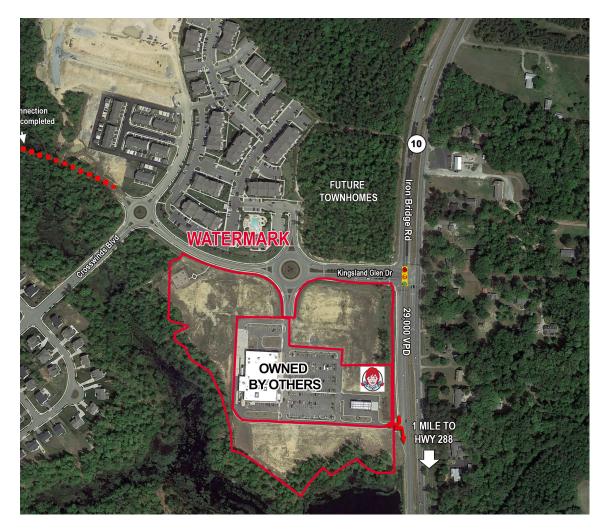

## PAD SITES Watermark

Iron Bridge Road & Kingsland Glen Drive, | Chesterfield County, VA

### **Property Features**

- PAD SITES AVAILABLE (0.65 7.0 ACRES)
- · Rough graded with infrastructure complete
- Frontage on Iron Bridge Road
- · Signalized hard corner
- Pylon signage available
- Excellent visibility & access
- · Can subdivide or combine outparcels
- 29,000 VPD Iron Bridge Road