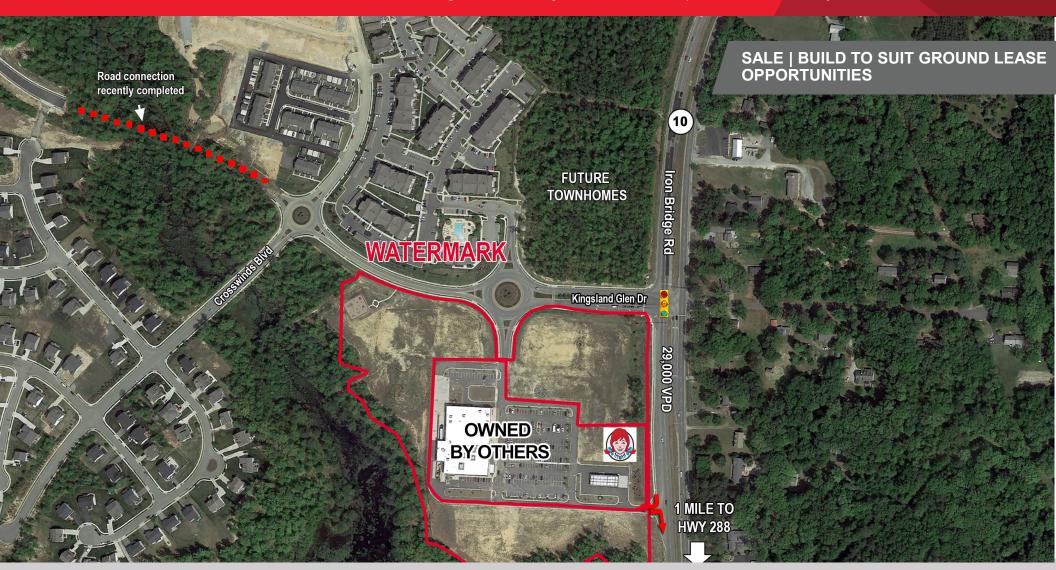

## PAD SITES Watermark

Iron Bridge Road & Kingsland Glen Drive, | Chesterfield County, VA

### **Property Features**

- PAD SITES AVAILABLE (0.65 7.0 ACRES)
- · Rough graded with infrastructure complete
- Frontage on Iron Bridge Road
- · Signalized hard corner
- Pylon signage available
- Excellent visibility & access
- · Can subdivide or combine outparcels
- 29,000 VPD Iron Bridge Road