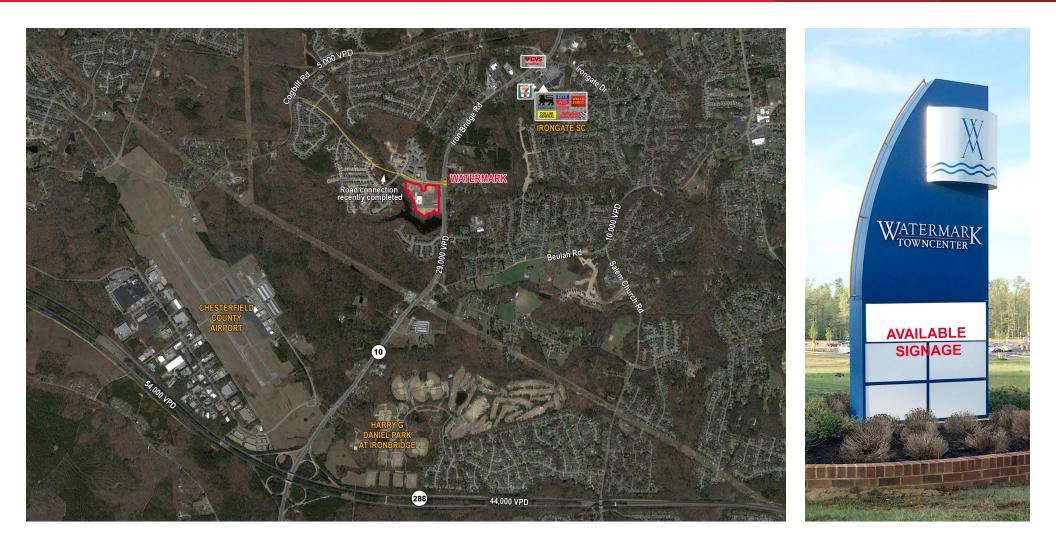

### **Property Features**

- PAD SITES AVAILABLE (0.65 7.0 ACRES)
- · Rough graded with infrastructure complete
- Frontage on Iron Bridge Road
- · Signalized hard corner
- Pylon signage available
- Excellent visibility & access
- · Can subdivide or combine outparcels
- 29,000 VPD Iron Bridge Road