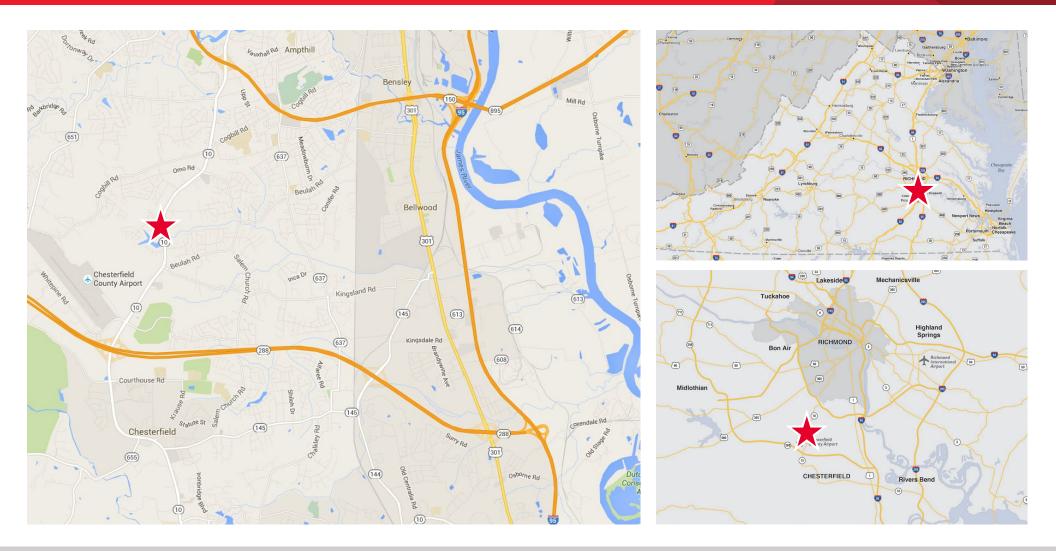

### PAD SITES Watermark

Iron Bridge Road & Kingsland Glen Drive, | Chesterfield County, VA

For more information, contact:

NICKI JASSY Senior Vice President 804 697 3433 nicki.jassy@thalhimer.com

## PAD SITES Watermark

Iron Bridge Road & Kingsland Glen Drive, | Chesterfield County, VA