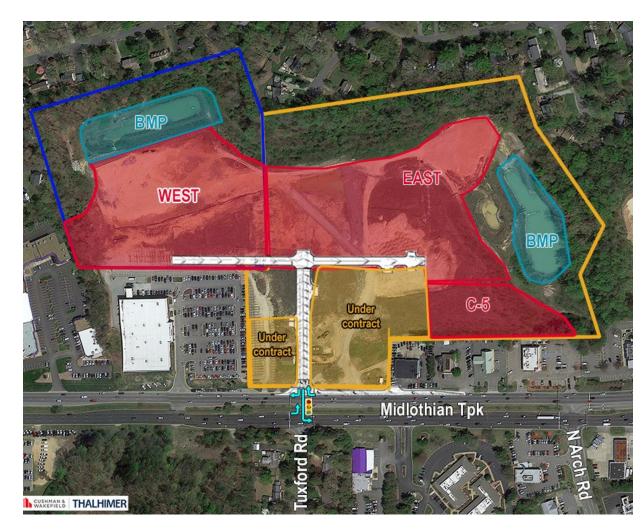

## **Property Features**

- Graded
- Utilities to site
- Stormwater to site (BMP's satisfy new DEQ requirements)
- Entrance Road
- Zoning: C-3
- · Great access and visibility
- Signalized intersection
- Traffic Count: 61,000 VPD
- West parcel = 5.9 usable acres
- East parcel = 7.01 usable acres
- 1.75 usable acres zoned C-5
- Owner will consider subdividing
- Other retail uses permitted including hotels
- Office Warehouse/Flex uses permitted