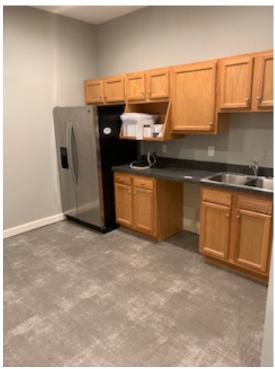

# office for sale/lease 5360 Discovery Park Blvd., Suite 200

Williamsburg, VA

### **Property Features**

- · Class A Office Condominium for Sale or Lease
- Suite 200: 3.000sf
- Lease Rate: \$20.50psf, includes utilities and common area janitorial (restrooms are common). Tenant pays for janitorial to interior of the suite.
- Sale Price: \$600,000 (\$200psf) (the entire second floor can also be purchased for \$1.2m with Suite 201 providing rental income being leased to www.lifestance.com)
- Suite 200 offers an efficient floor plan design including 9 private offices, collaboration work area and a conference room
- · Excellent window line with good natural light and high ceilings
- The property is located within New Town a mixed-use development offering walkability to residential accommodations, dining, entertainment and shopping
- Exterior signage available and good parking