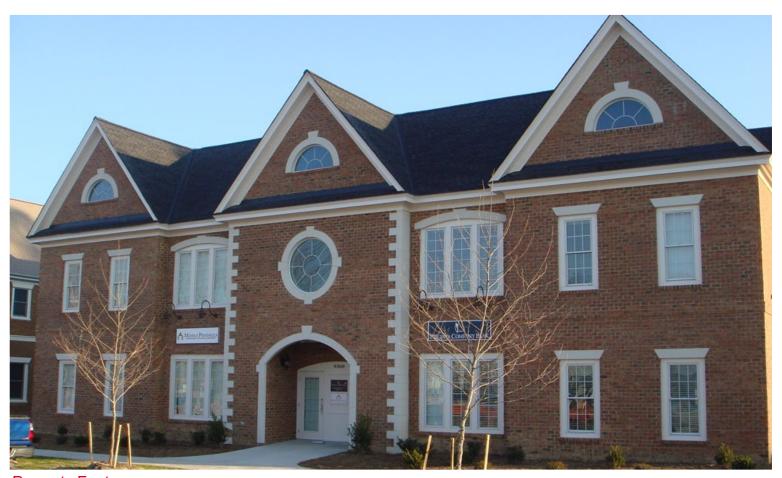

# office for sale/lease 5360 Discovery Park Blvd., Suite 200

Williamsburg, VA

### **Property Features**

- · Class A Office Condominium for Sale or Lease
- Suite 200: 3.000sf
- Lease Rate: \$20.50psf, includes utilities and common area janitorial (restrooms are common). Tenant pays for janitorial to interior of the suite.
- Sale Price: \$600,000 (\$200psf) (the entire second floor can also be purchased for \$1.2m with Suite 201 providing rental income being leased to www.lifestance.com)
- Suite 200 offers an efficient floor plan design including 9 private offices, collaboration work area and a conference room
- · Excellent window line with good natural light and high ceilings
- The property is located within New Town a mixed-use development offering walkability to residential accommodations, dining, entertainment and shopping
- Exterior signage available and good parking