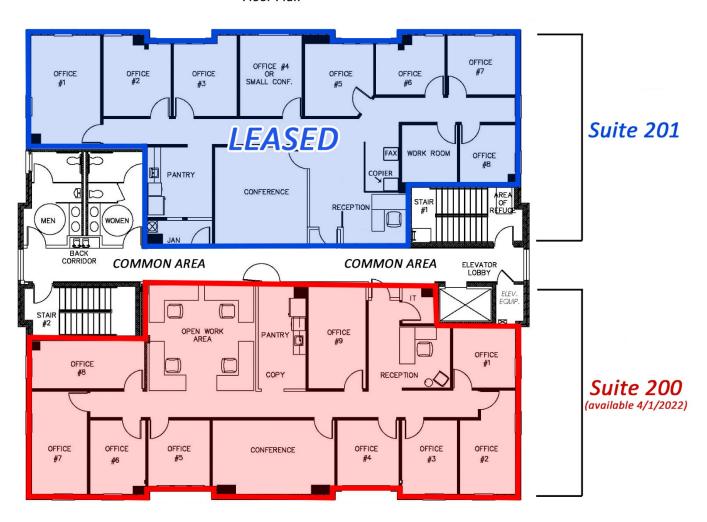

#### Floor Plan

For more information, contact:

ANDY DALLAS, CCIM, SIOR First Vice President 757 873 3661 andy.dallas@thalhimer.com One BayPort Way, Suite 100 Newport News, VA 23606 www.thalhimer.com

### **Property Features**

- · Class A Office Condominium for Sale or Lease
- Suite 200: 3.000sf
- Lease Rate: \$20.50psf, includes utilities and common area janitorial (restrooms are common). Tenant pays for janitorial to interior of the suite.
- Sale Price: \$600,000 (\$200psf) (the entire second floor can also be purchased for \$1.2m with Suite 201 providing rental income being leased to www.lifestance.com)
- Suite 200 offers an efficient floor plan design including 9 private offices, collaboration work area and a conference room
- · Excellent window line with good natural light and high ceilings
- The property is located within New Town a mixed-use development offering walkability to residential accommodations, dining, entertainment and shopping
- Exterior signage available and good parking