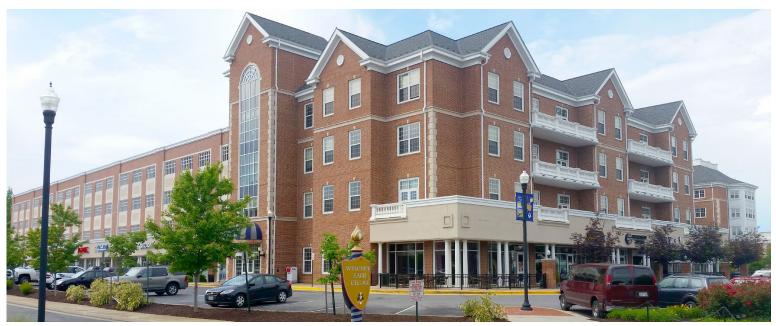

## FOR LEASE Eagle Village Office

1125 Emancipation Highway (US Route 1) | Fredericksburg, VA 22401

## **Property Features**

- Class A office suite available in Mixed-Use University Center with parking garage
- · Grocery anchored
- Connector Drive to Mary Washington Hospital Campus
- · 93-room Hyatt Place Hotel next door
- Mixed-Use +/-250,000 sf project
  - +/-33,000 sf new office
  - +/-30,000 sf new retail
  - 156 apartments (620 student beds)
     559 parking spaces
- University of Mary Washington: 4,000 students; 1,000 employees
- Mary Washington Hospital: 412 beds; 5,000 employees