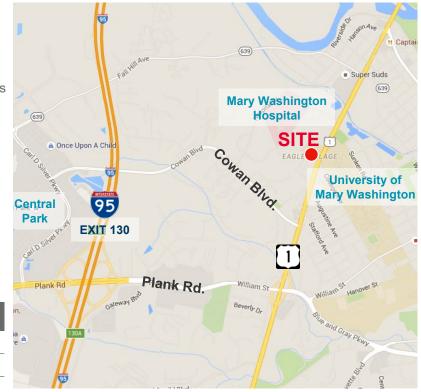

## FOR LEASE Eagle Village Office

1125 Emancipation Highway (US Route 1) | Fredericksburg, VA 22401

## **Property Features**

- Class A office suite available in Mixed-Use University Center with parking garage
- · Grocery anchored
- Connector Drive to Mary Washington Hospital Campus
- · 93-room Hyatt Place Hotel next door
- Mixed-Use +/-250,000 sf project
  - +/-33,000 sf new office
  - +/-30,000 sf new retail
  - 156 apartments (620 student beds)
     559 parking spaces
- University of Mary Washington: 4,000 students; 1,000 employees
- Mary Washington Hospital: 412 beds; 5,000 employees