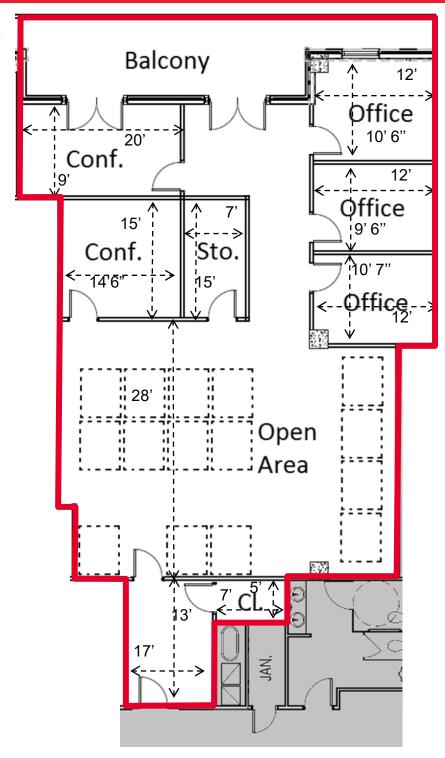

| Specifications |                          |
|----------------|--------------------------|
| Available SF   | 2,669 RSF                |
| Lease Rate     | \$22.00 PSF Full Service |
| Timing         | Available immediately    |

## FOR LEASE Eagle Village Office

1125 Emancipation Highway (US Route 1) | Fredericksburg, VA 22401

Suite 260 | 2,669 RSF

For more information, contact:

**BERKLEY MITCHELL** 

540 322 4144 berkley.mitchell@thalhimer.com