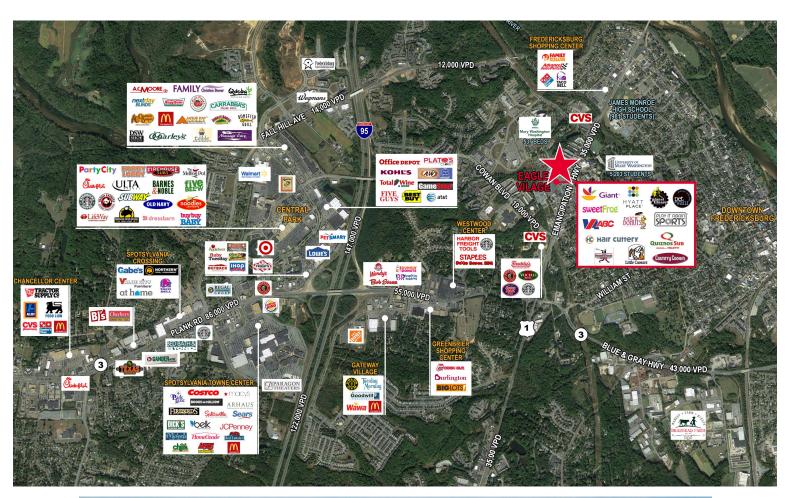

## **Property Features**

- Class A office suite available in Mixed-Use University Center with parking garage
- · Grocery anchored
- Connector Drive to Mary Washington Hospital Campus
- · 93-room Hyatt Place Hotel next door
- Mixed-Use +/-250,000 sf project
  - +/-33,000 sf new office
  - +/-30,000 sf new retail
  - 156 apartments (620 student beds)
     559 parking spaces
- University of Mary Washington: 4,000 students; 1,000 employees
- Mary Washington Hospital: 412 beds; 5,000 employees