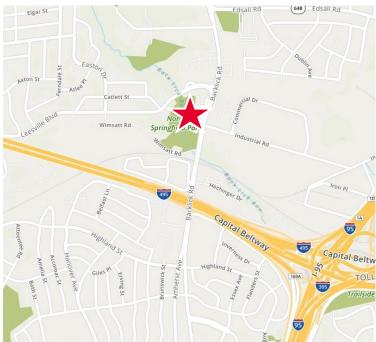

### Specifications

| Available SF | Suite 201 – 2,400 SF<br>Suite 301 – 2,500 SF |
|--------------|----------------------------------------------|
| Timing       | Available immediately                        |
| Rental Rate  | \$3,400 / month plus utilities               |
| Location     | Backlick Professional Village                |