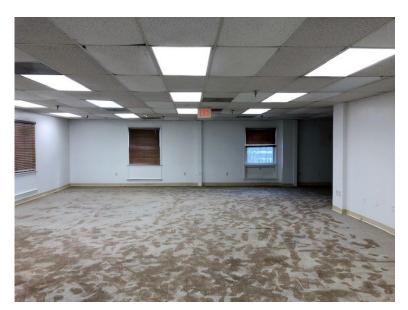

5514 Alma Lane | Springfield, VA 22151

SUITE 301 - 2,500 SF

| Demographics       |           |           |           |  |
|--------------------|-----------|-----------|-----------|--|
|                    | 1 Mile    | 3 Miles   | 5 Miles   |  |
| Population         | 12,804    | 137,842   | 386,832   |  |
| No. of Households  | 3,726     | 50,298    | 145,899   |  |
| Avg. HH Income     | \$122,871 | \$127,621 | \$141,204 |  |
| Daytime Population | 11,289    | 128,209   | 360,158   |  |