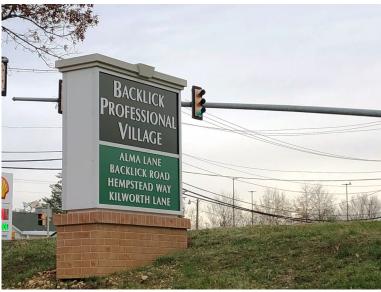

### Specifications

| Available SF | Suite 201 – 2,400 SF<br>Suite 301 – 2,500 SF |
|--------------|----------------------------------------------|
| Timing       | Available immediately                        |
| Rental Rate  | \$3,400 / month plus utilities               |
| Location     | Backlick Professional Village                |