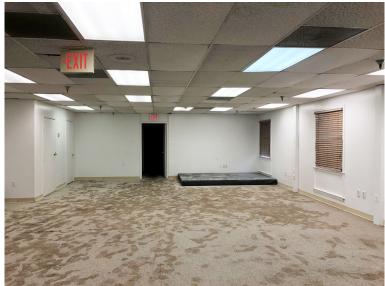

5514 Alma Lane | Springfield, VA 22151

SUITE 301 - 2,500 SF

| Demographics       |           |           |           |  |
|--------------------|-----------|-----------|-----------|--|
|                    | 1 Mile    | 3 Miles   | 5 Miles   |  |
| Population         | 12,804    | 137,842   | 386,832   |  |
| No. of Households  | 3,726     | 50,298    | 145,899   |  |
| Avg. HH Income     | \$122,871 | \$127,621 | \$141,204 |  |
| Daytime Population | 11,289    | 128,209   | 360,158   |  |

### **Property Features**

- Two office spaces available in professional office park
- Suite 201 is a nicely appointed ground level office/ medical suite with 6 offices, kitchen, and reception area
- Suite 301 has an open floorplan with two private offices, conference room and kitchenette
- Suite has elevator access
- · Convenient location on Backlick Road
- · Close to I-495, I-395 and the Springfield Interchange