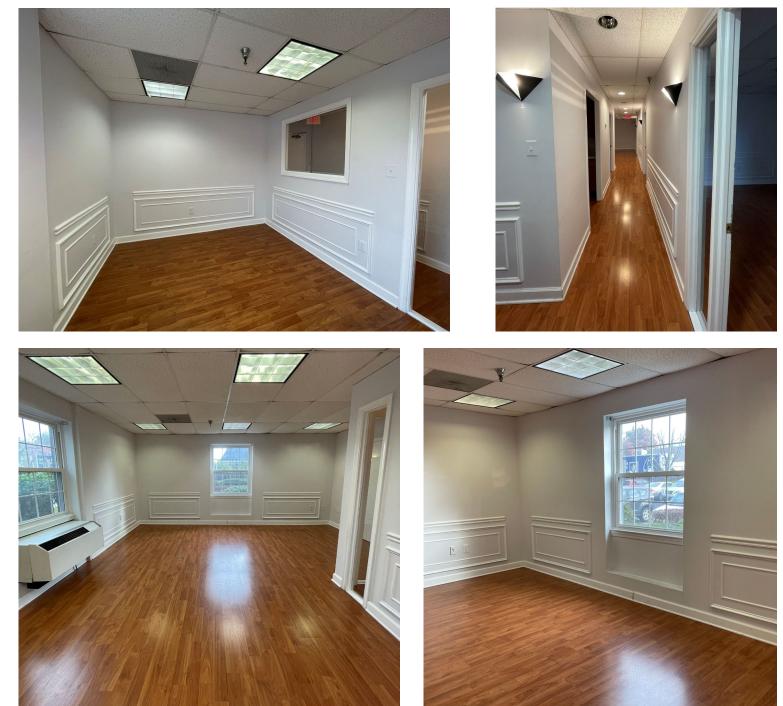

5514 Alma Lane | Springfield, VA 22151

SUITE 201- 2,400 SF

For more information, contact:

### **Property Features**

- Two office spaces available in professional office park
- Suite 201 is a nicely appointed ground level office/ medical suite with 6 offices, kitchen, and reception area
- Suite 301 has an open floorplan with two private offices, conference room and kitchenette
- Suite has elevator access
- · Convenient location on Backlick Road
- · Close to I-495, I-395 and the Springfield Interchange