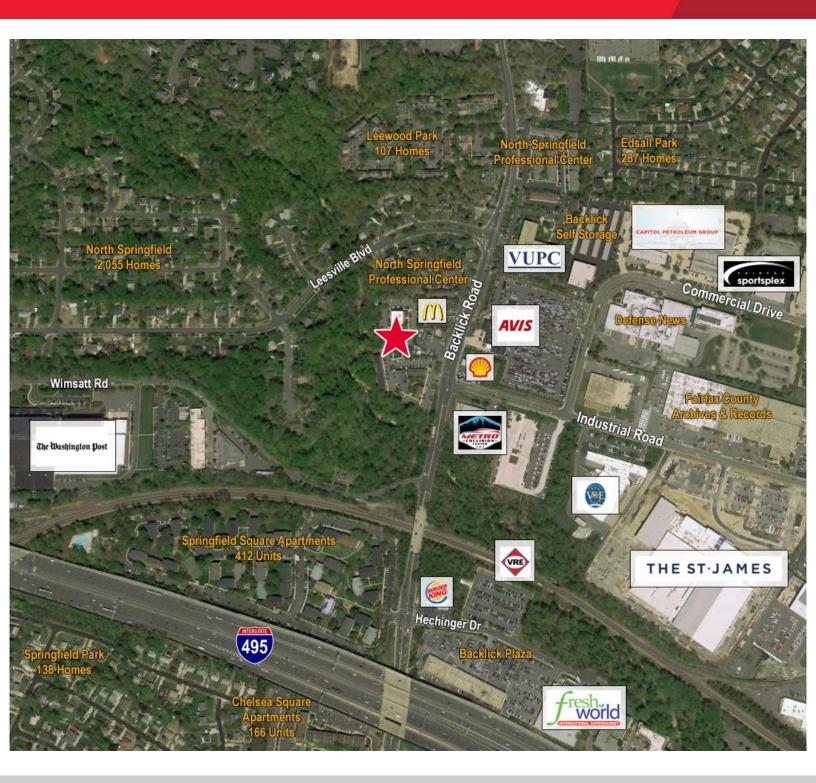

### **Property Features**

- Two office spaces available in professional office park
- Suite 201 is a nicely appointed ground level office/ medical suite with 6 offices, kitchen, and reception area
- Suite 301 has an open floorplan with two private offices, conference room and kitchenette
- Suite has elevator access
- · Convenient location on Backlick Road
- · Close to I-495, I-395 and the Springfield Interchange