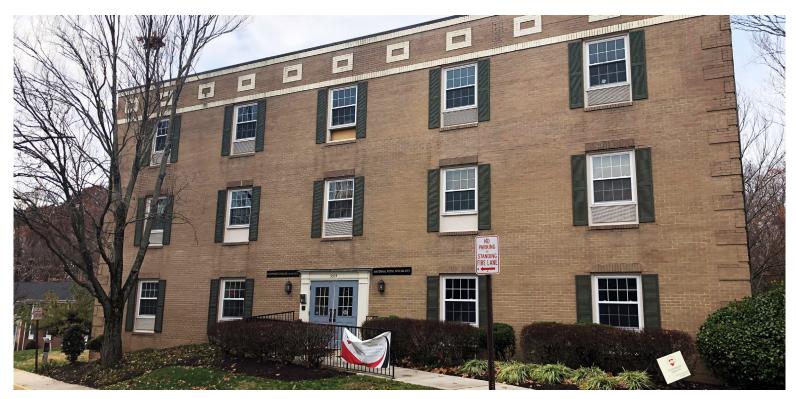

5514 Alma Lane | Springfield, VA 22151

### **Property Features**

- Two office spaces available in professional office park
- Suite 201 is a nicely appointed ground level office/ medical suite with 6 offices, kitchen, and reception area
- Suite 301 has an open floorplan with two private offices, conference room and kitchenette
- Suite has elevator access
- · Convenient location on Backlick Road
- · Close to I-495, I-395 and the Springfield Interchange

### Specifications

| Available SF | Suite 201 – 2,400 SF<br>Suite 301 – 2,500 SF |
|--------------|----------------------------------------------|
| Timing       | Available immediately                        |
| Rental Rate  | \$3,400 / month plus utilities               |
| Location     | Backlick Professional Village                |