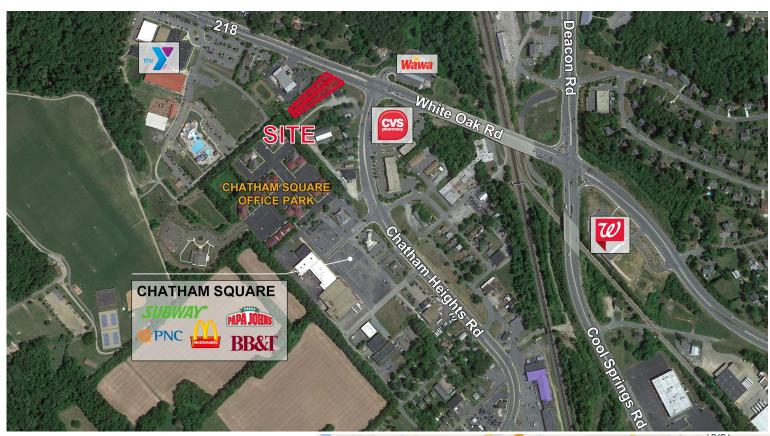

## FOR SALE Chatham Heights Road Land

481 Chatham Heights Road | Fredericksburg, VA 22405

## **Property Features**

- Fronts Butler Road at signalized intersection by CVS, Wawa and more
- Road access on property
- Full utilities available
- Fronts Butler Road at a signalized intersection with 17,000 VPD

| Specifications |            |
|----------------|------------|
| Total Size     | 0.68 Acres |
| Zoning         | R1         |
| Asking Price   | \$300,000  |

For more information, contact:

**VIRGIL NELSON, CCIM** 