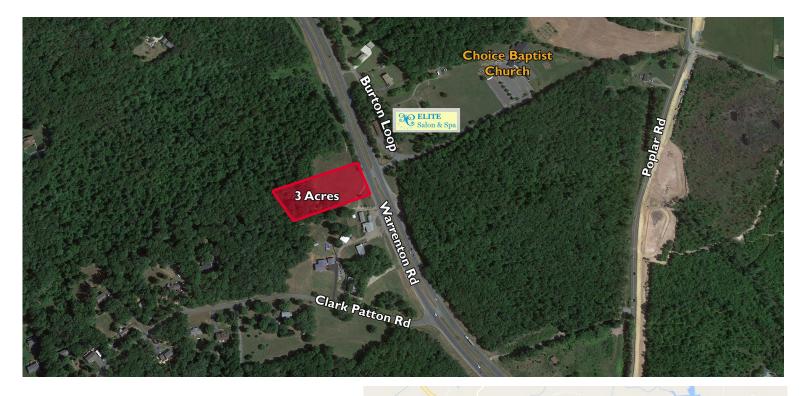

FOR SALE 1559 Warrenton Road

Fredericksburg, VA 22406

## **Property Features**

- Mostly clear lot with trees in the back
- Land fronts Route 17 with 200 feet of road frontage
- Prime for development, just west of Geico and Wal-Mart
- Just past Payne's Corner directly on Route 17 in Stafford County

| Specifications |                                           |
|----------------|-------------------------------------------|
| Total Size     | 3 Acres                                   |
| Asking Price   | \$395,000                                 |
| Timing         | Available immediately                     |
| Zoning         | A1 - subject to rezoning to B2 commercial |