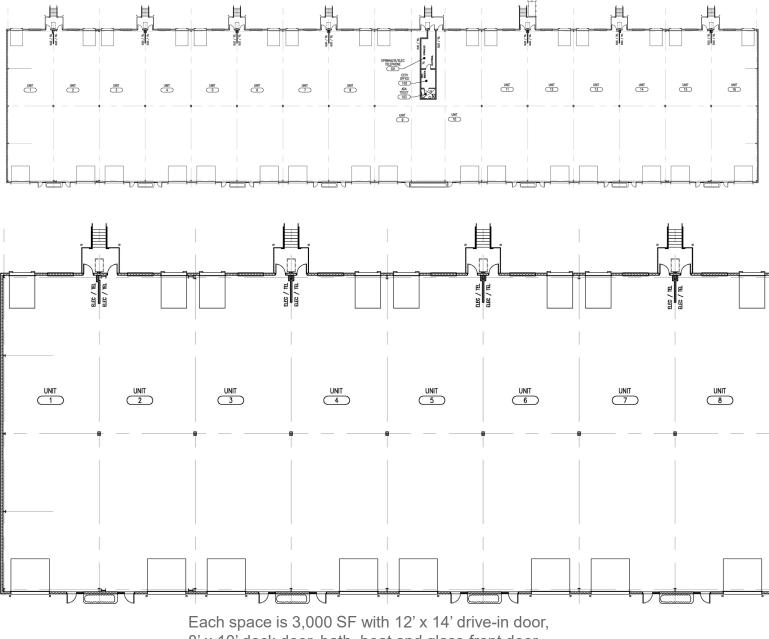

## Build-To-Suit: 3,000 SF Per Unit

8' x 10' dock door, bath, heat and glass-front door.

For more information, contact:

VIRGIL NELSON, CCIM 540 322 4150 virgil.nelson@thalhimer.com Eagle Village 1125 Emancipation Highway Suite 350 Fredericksburg, VA 22401 www.thalhimer.com