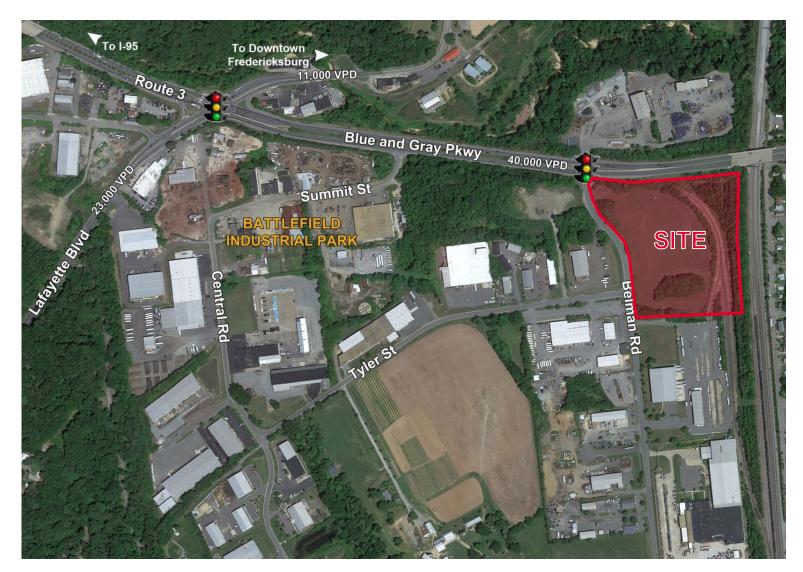

## **Property Features**

- · 10 Acres; can be subdivided
- · Utilities available
- 900 linear square feet of road frontage on Route 3
- Zoned I2
- Located off Route 3 in the Battlefield Industrial Park
- Conveniently situated about three miles from Interstate 95 at Exit 130

## FOR SALE Route 3 and Belman Road

Fredericksburg, VA 22401

- BATTLEFIELD INDUSTRIAL PARK is HUBZone qualified
- It is home to over 60 businesses within 300 acres
- A very convenient industrial area close to downtown
   Fredericksburg, just off Route 3