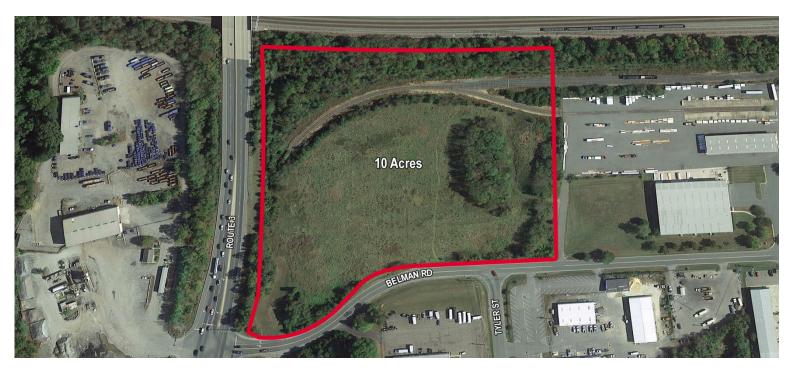

## FOR SALE Route 3 and Belman Road

Fredericksburg, VA 22401

## **Property Features**

- · 10 Acres; can be subdivided
- · Utilities available
- 900 linear square feet of road frontage on Route 3
- Zoned I2
- Located off Route 3 in the Battlefield Industrial Park
- Conveniently situated about three miles from Interstate 95 at Exit 130

| Specifications |                       |
|----------------|-----------------------|
| Total Size     | 10 Acres              |
| Asking Price   | \$4,995,000           |
| Timing         | Available immediately |