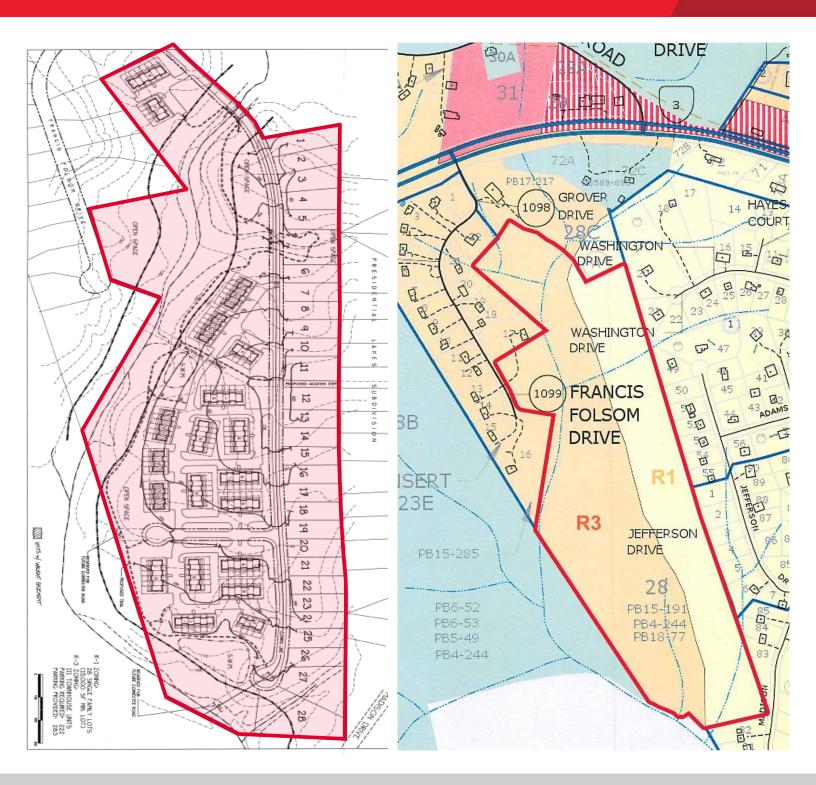

## **Property Features**

- 47.74 acres of land
- Engineered for 111 townhouse units and 28 single family homes
- Zoned R3 and R1
- Located just off Route 3

| Specifications |                       |
|----------------|-----------------------|
| Total Size     | 47.74 Acres           |
| Asking Price   | \$900,000             |
| Timing         | Available immediately |