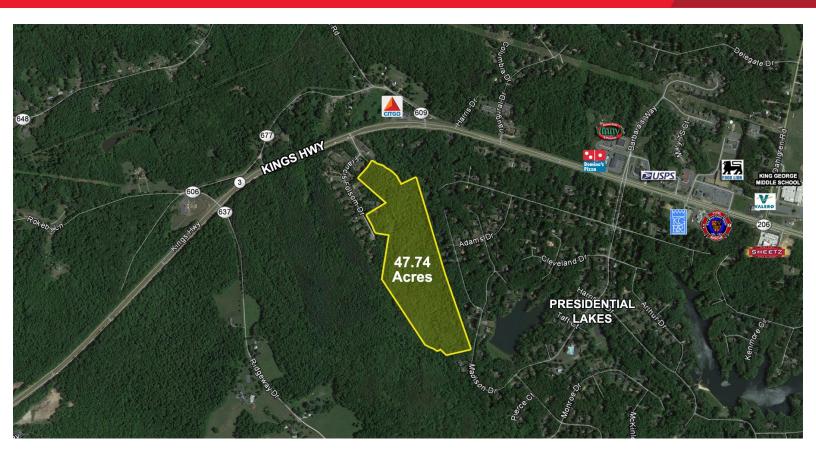

## FOR SALE Beaver Creek Land

Kings Highway | King George, VA 22485

## **Property Features**

- 47.74 acres of land
- Engineered for 111 townhouse units and 28 single family homes
- Zoned R3 and R1
- Located just off Route 3

| Specifications |                       |
|----------------|-----------------------|
| Total Size     | 47.74 Acres           |
| Asking Price   | \$900,000             |
| Timing         | Available immediately |