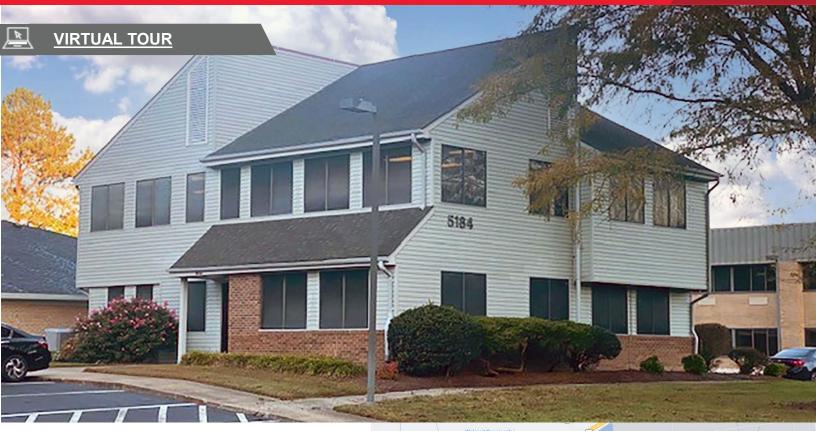

## **FOR LEASE** 5184 Potomac Drive

King George, VA 22485

### **Property Features**

- Located in Oak Manor Office Park
- Convenient to both Dahlgren Naval Base entrance gates
- Monument signage

| Specifications |                       |
|----------------|-----------------------|
| Available SF   | 2,000 SF              |
| Timing         | Available immediately |
| Rental Rate    | \$18.00 PSF NNN       |