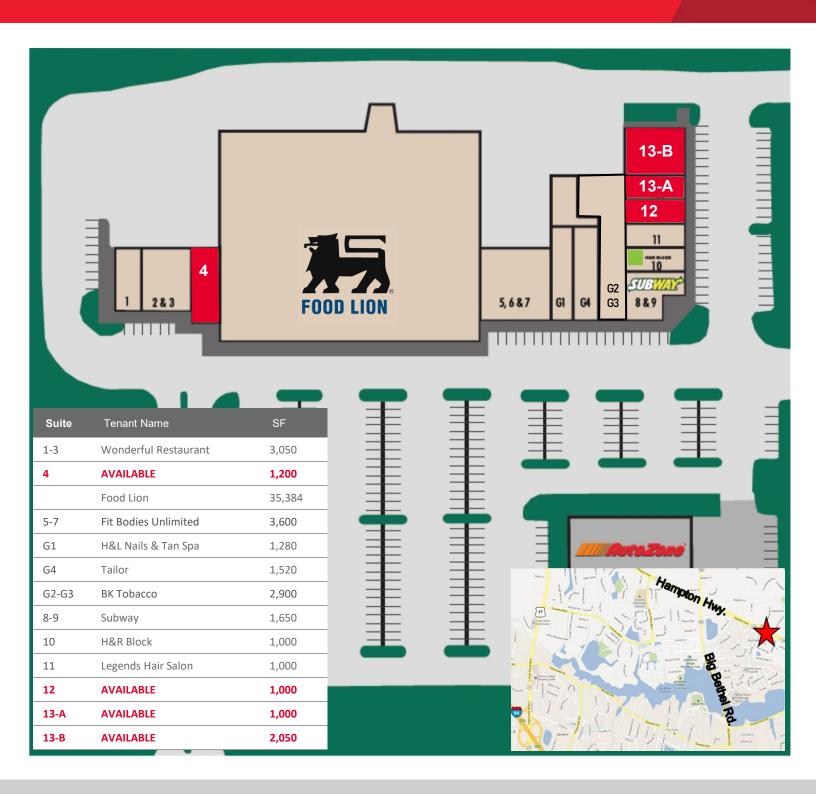

### **Property Features**

- Two restaurant opportunities (equipment included)
- Asking rate: \$15.00/SF, NNN
- Available:
  - Suite 4: 1,200 SF former take-out restaurant
  - Suite 12: 1,000 SF shell space
  - Suite 13-A: 1,000 SF former insurance office
  - Suite 13-B: 2,050-3,050 SF former take-out restaurant
- Join Food Lion, Subway, H&R Block, Head Rush Fitness
- Adjacent to Auto Zone, 7-11 and Dairy Queen
- 29,000 VPD at lighted intersection

| Specifications |                  |
|----------------|------------------|
| Total Size     | 56,634 sf        |
| Available SF   | 1,000 – 3,050 SF |
| Lease Rate     | \$15.00/sf, NNN  |

| Demographics          |          |          |          |  |
|-----------------------|----------|----------|----------|--|
|                       | 1 Mile   | 3 Miles  | 5 Miles  |  |
| Population            | 12,856   | 51,377   | 152,526  |  |
| Ave. Household Income | \$95,837 | \$91,427 | \$78,478 |  |