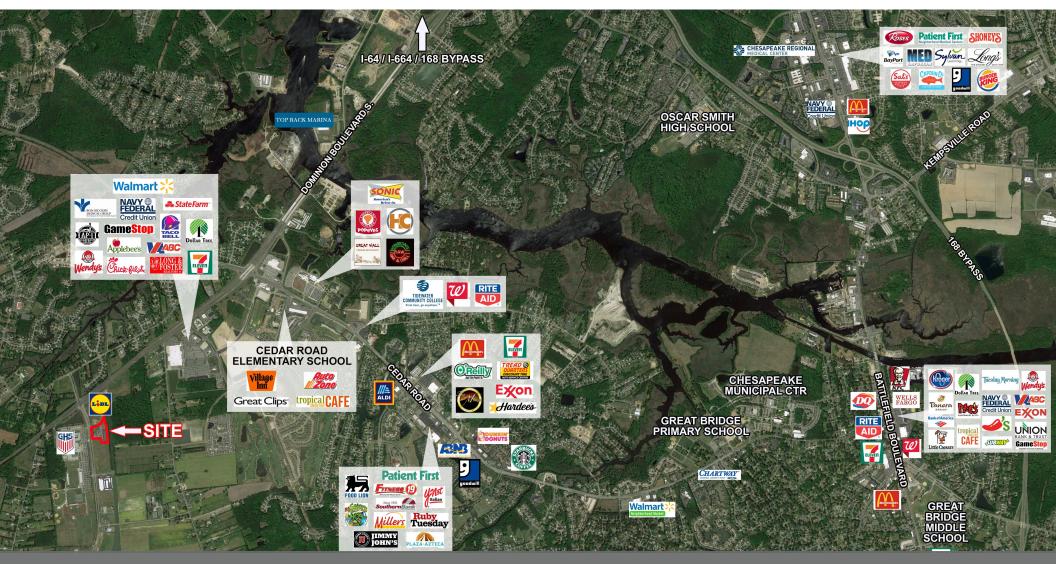

## **PROPERTY FEATURES**

- 5,234 RSF
- Lease ends August 31, 2025
- · Located in Dominion Business Center
- Excellent access to Interstate 64 / 464 via 17 North in a submarket with solid fundamentals and dense demographics
- Lease Rate \$15.00 / RSF