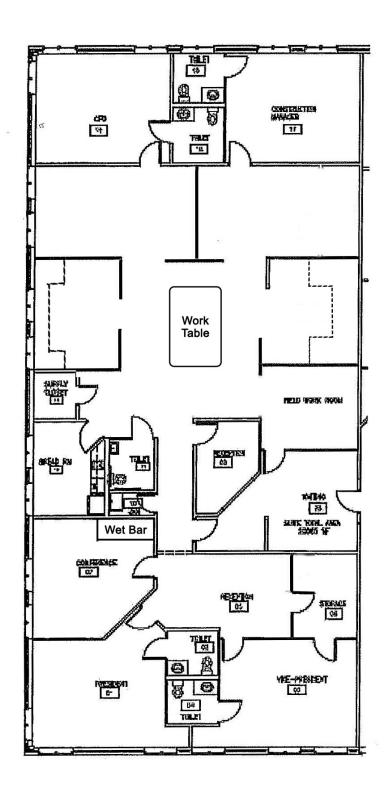

5,234 RSF Available for Sublease

Dominion Business Center

## **PROPERTY FEATURES**

- 5,234 RSF
- Lease ends August 31, 2025
- · Located in Dominion Business Center
- Excellent access to Interstate 64 / 464 via 17 North in a submarket with solid fundamentals and dense demographics
- Lease Rate \$15.00 / RSF