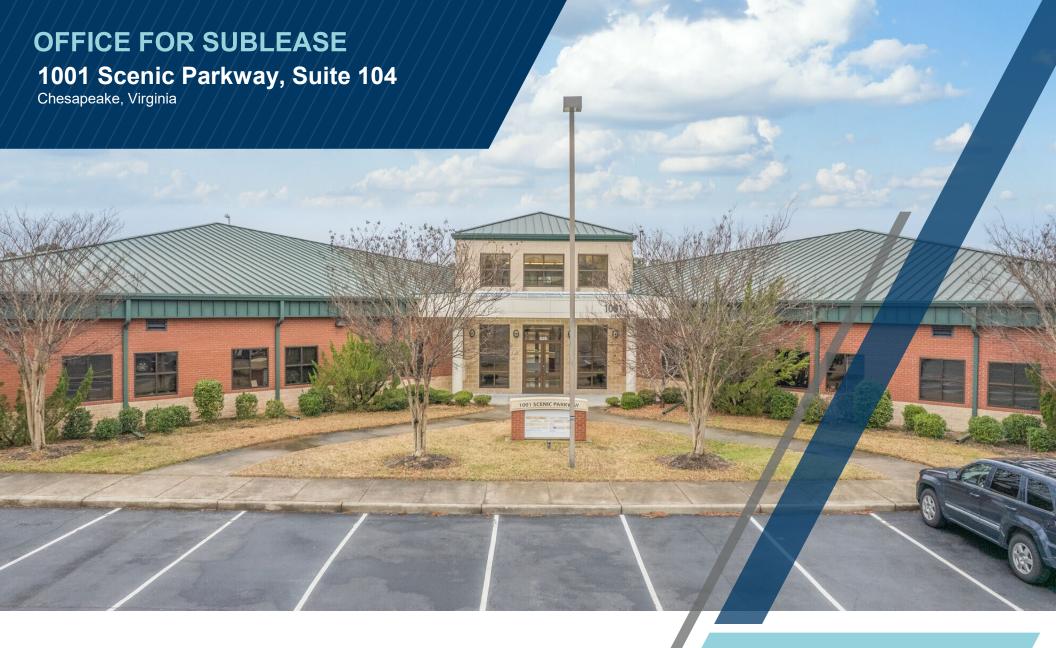

5,234 RSF Available for Sublease

Dominion Business Center

## **PROPERTY FEATURES**

- 5,234 RSF
- Lease ends August 31, 2025
- · Located in Dominion Business Center
- Excellent access to Interstate 64 / 464 via 17 North in a submarket with solid fundamentals and dense demographics
- Lease Rate \$15.00 / RSF