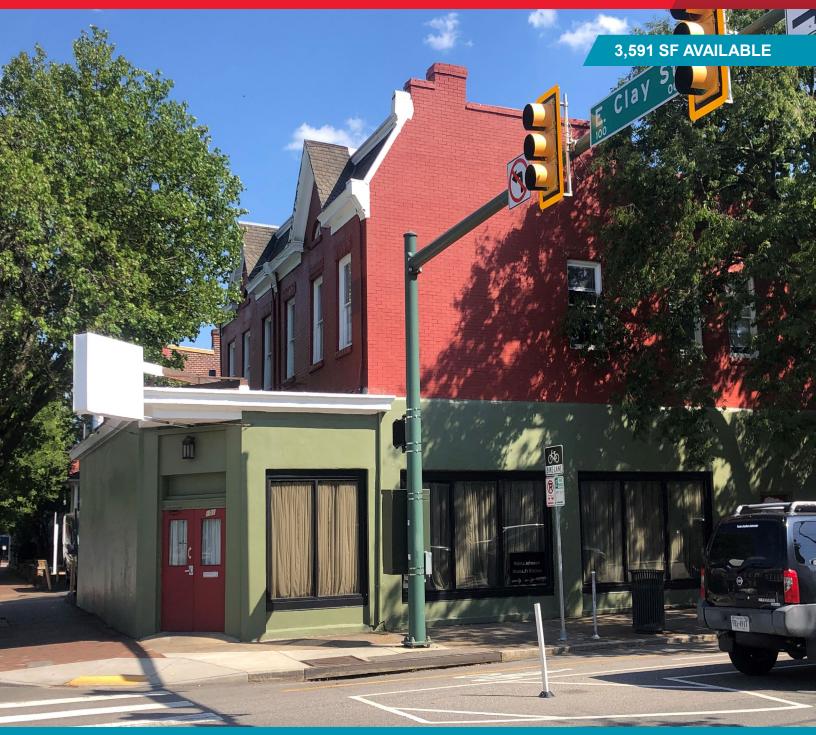

#### **Property Features**

- 3,591 SF AVAILABLE
- AVAILABLE NOW
- · Most prominent corner in Jackson Ward
- Located at signalized intersection of North 1st & E Clay Streets
- Large catering kitchen in place with newly updated dining and event space
- Excellent signage opportunity & visibility

- Convenient access to I-64/I-95
- Walking distance from restaurants, galleries, hotels & other amenities of the Cultural Arts District

| Demographics       |          |          |          |
|--------------------|----------|----------|----------|
|                    | 1 Mile   | 3 Miles  | 5 Miles  |
| Population         | 27,011   | 138,884  | 260,094  |
| No. of Households  | 10,243   | 60,847   | 112,238  |
| Avg. HH Income     | \$56,164 | \$71,931 | \$74,962 |
| Daytime Population | 69,040   | 180,362  | 299,677  |