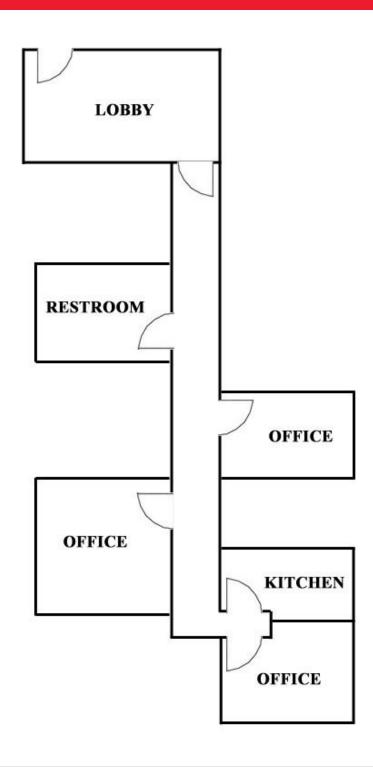

## **Property Features**

- Approximately 650 SF
- Professional first floor office
- \$900/month (inclusive of utilities)
- Tenant pays phone/internet & janitorial
- · Includes three offices and a kitchen
- Minutes to prestigious New Town 360 acre mixed use development
- · Centrally located just off Rt. 199
- Excellent parking with easy access
- Large windows with scenic views of wooded surrounding