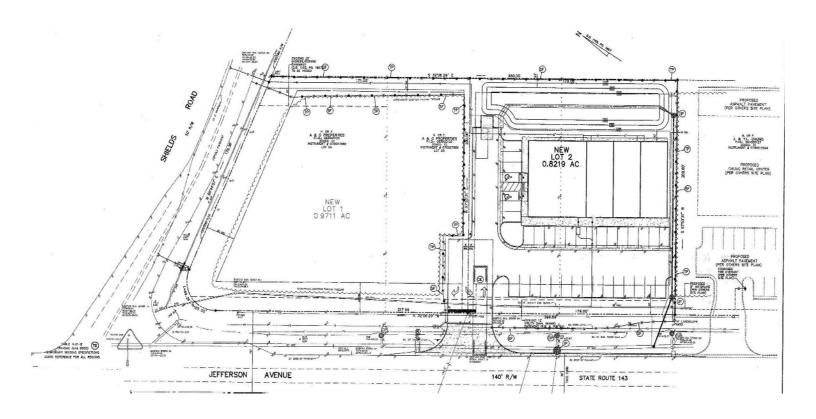

## **Property Features**

- \$750,000 for 0.97 corner parcel
- \$575,000 for 0.82 inside parcel
- Traffic counts 36,000+ on Jefferson Ave.
- Signalized intersection across from Hardee's
- Blue highway signs available
- Ideal for gas station or strip center
- Strong quick service restaurant location
- May be expanded to 2 acres for retail