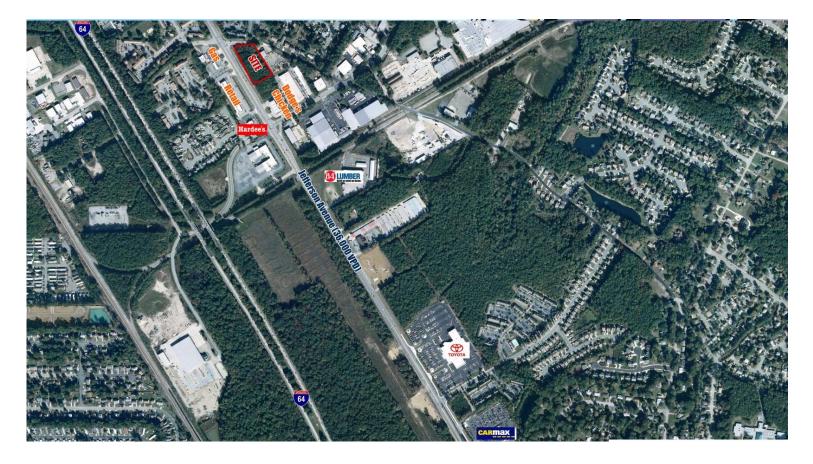

LAND FOR SALE Jefferson Avenue & Shields Road

Newport News, VA

## **Property Features**

- \$750,000 for 0.97 corner parcel
- \$575,000 for 0.82 inside parcel
- Traffic counts 36,000+ on Jefferson Ave.
- Signalized intersection across from Hardee's
- Blue highway signs available
- Ideal for gas station or strip center
- Strong quick service restaurant location
- May be expanded to 2 acres for retail