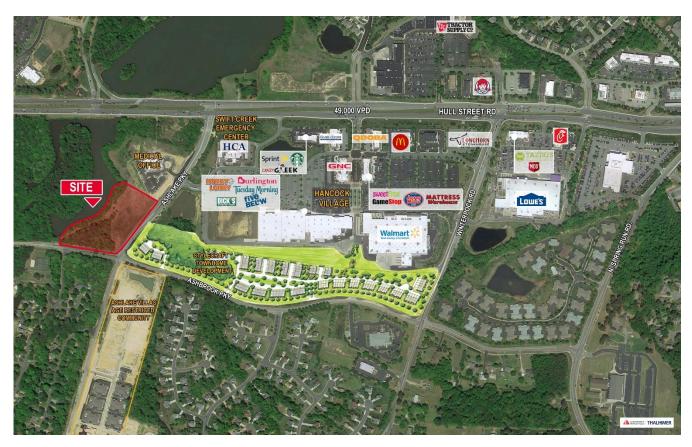

## Acreage Sold in Midlothian for Multifamily Development

**RICHMOND, VIRGINIA, December 7, 2022** – Cushman & Wakefield | Thalhimer is pleased to announce the sale of approximately 5.6 acres located at the corner of Ashlake Pkwy. and Ashlake Blvd. in Chesterfield County, Virginia.

Mark Dana Corporation purchased the acreage from S&B Development Company for \$1,500,000. The buyer is planning an age-restricted apartment community.

David M. Smith, CCIM of Cushman & Wakefield | Thalhimer handled the sale negotiations on behalf of the seller.