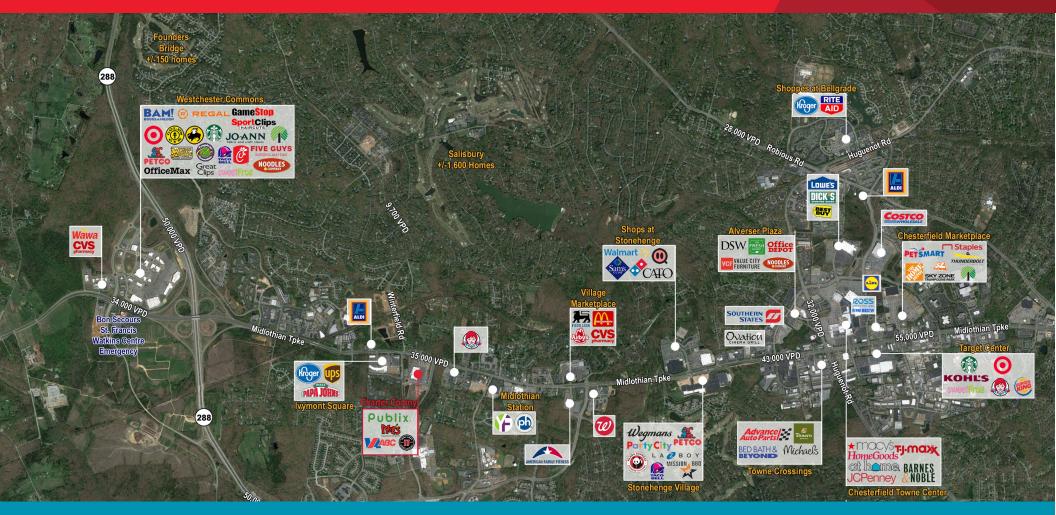

Midlothian Turnpike at Charter Colony Parkway | Chesterfield County, Virginia

### **Property Features**

- 1 RETAIL PAD AVAILABLE
- Fronting Midlothian Turnpike & Charter Colony Parkway
- · Signalized intersection with good visibility
- 1 mile from Route 288
- 35,000 VPD Midlothian Turnpike
- 1 Mile Radius Est. Household Income Over \$100K
- Parking: 370 spaces (5.03/1,000)