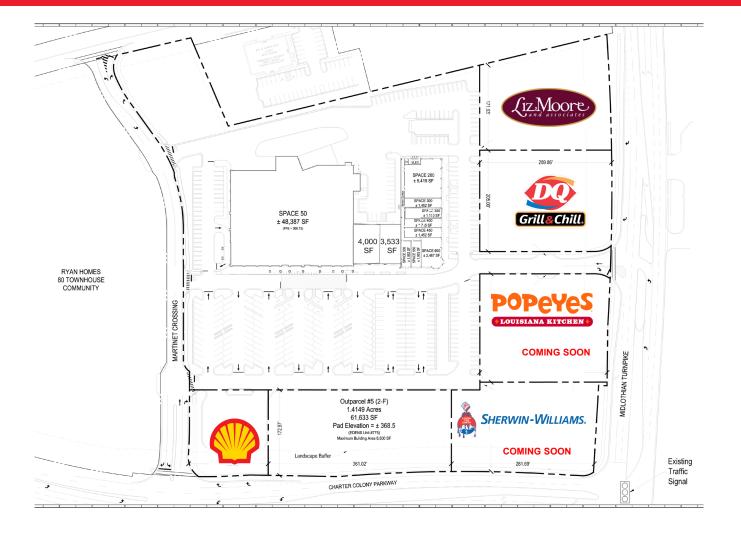

| Available Outparcels  |                               |  |
|-----------------------|-------------------------------|--|
| Outparcel 1           | Liz Moore & Associates        |  |
| Outparcel 2           | 1.22 acres (Dairy Queen)      |  |
| Outparcel 3           | 1.27 acres (Popeyes)          |  |
| Outparcel 4           | 1.19 acres (Sherwin Williams) |  |
| Outparcel 5           | 1.41 acres                    |  |
| Outparcel Fuel<br>Pad | Shell Gas                     |  |