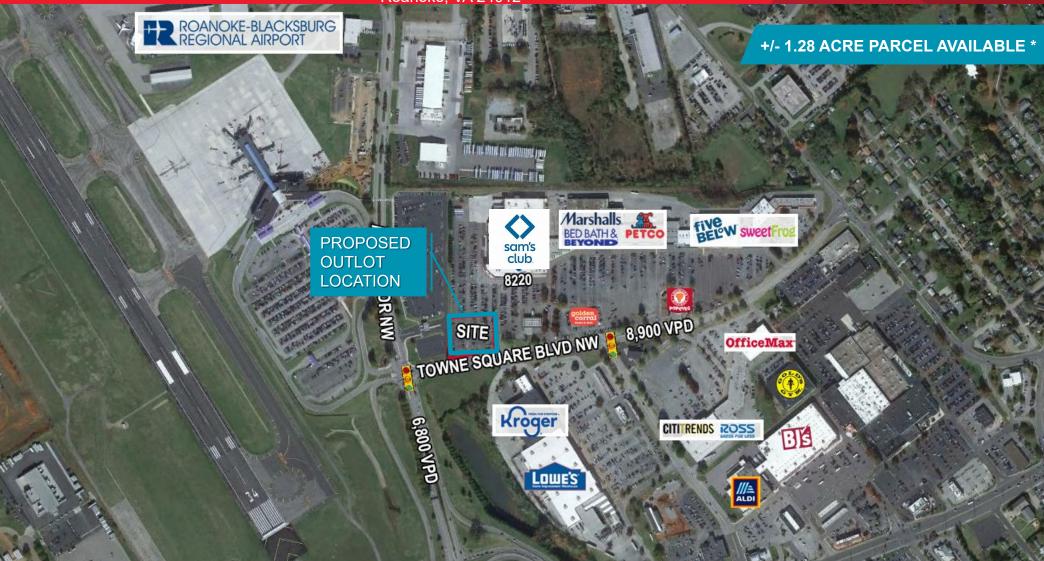

## Sam's Club Outlot 1455 Towne Square Blvd

Roanoke, VA 24012

| County   | Roanoke                    |  |  |
|----------|----------------------------|--|--|
| Zoning   | CLS                        |  |  |
| Lot Size | Approximately 1.28 Acres * |  |  |

- Fantastic visibility
- Regional trade area
- Located in the heart of Roanoke's Valley View shopping district
- Co-tenancy with Sam's Club, Marshall's, Bed, Bath
   & Beyond, Ross Stores, Petco and Five Below
- Surrounding retail includes Kroger and Lowe's
- Surrounding restaurants include Popeye's, Golden Corral, McDonald's, Cook Out, Krispy Kreme and Taco Bell
- Adjacent to Roanoke-Blacksburg Regional Airport
- Easy access to Hershberger, Valley View Boulevard and I-581