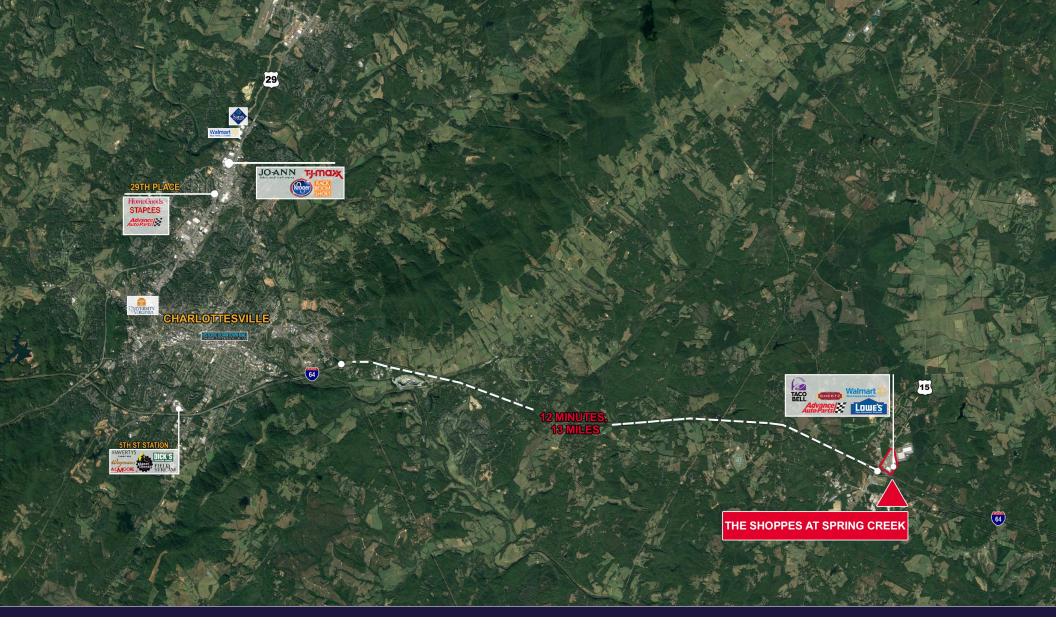

# THE SHOPPES AT SPRING CREEK

I-64 & Route 15 | Zion Crossroads (Louisa County), VA

RETAIL PARCELS FOR LEASE

Annie O'Connor
First Vice President
804 697 3451
annie.oconnor@thalhimer.com

Alex Wotring Senior Vice President 804 344 7163 alex.wotring@thalhimer.com

### THE SHOPPES AT SPRING CREEK

I-64 & Route 15 | Zion Crossroads (Louisa County), VA