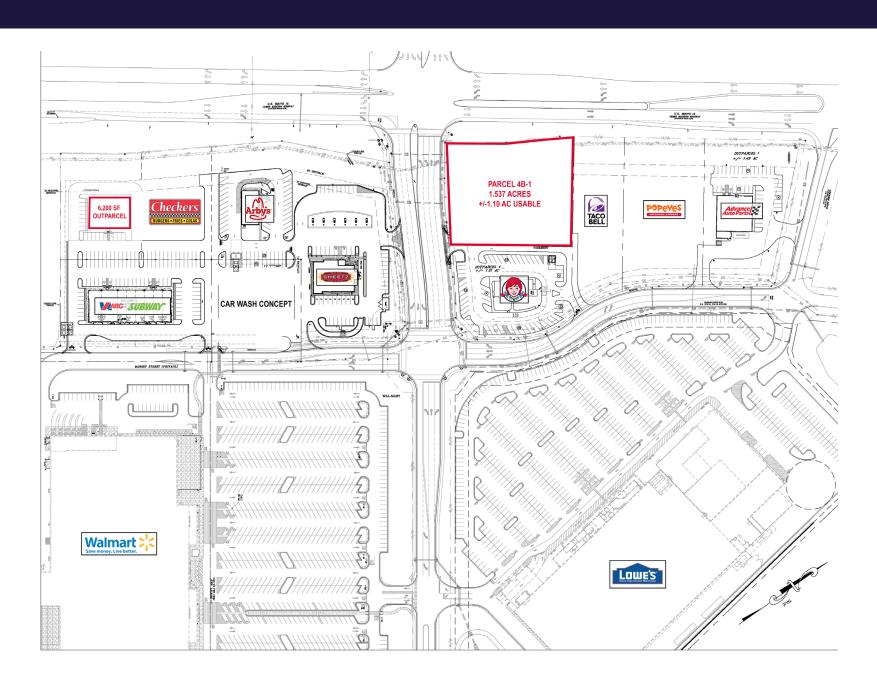

#### **FEATURES**

- ± 1.10 ACRE PAD SITE AVAILABLE
- 6.200 SF OUTPARCEL AVAILABLE
- High visibility on Route 15
- Located in front of high-performing Walmart & Lowe's Centers
- Easy access to Interstate 64
- · Across from Spring Creek residential community
- 8,300 VPD James Madison Highway (Route 15)
- 36,000 VDP Interstate 64

#### **TENANTS & NEARBY RETAILERS**