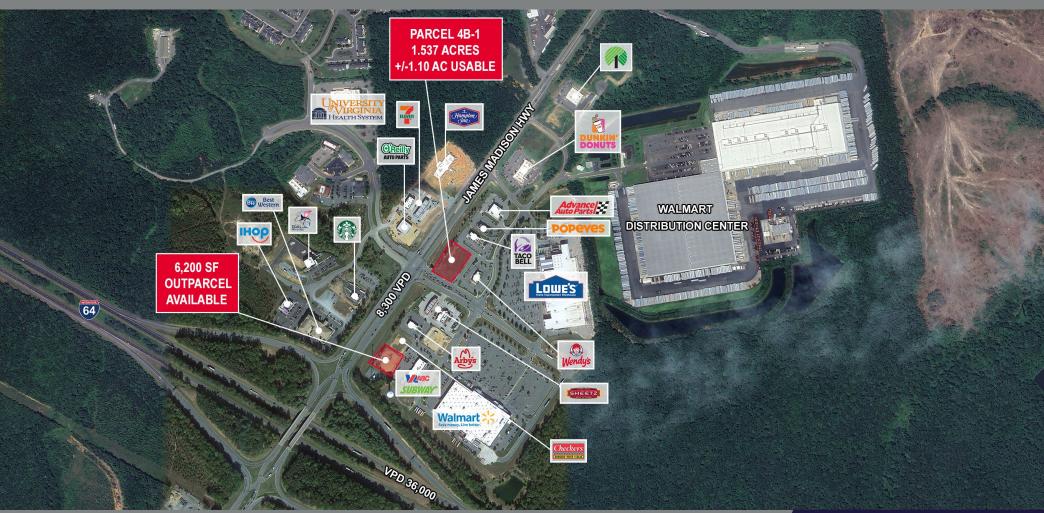

#### **FEATURES**

- ± 1.10 ACRE PAD SITE AVAILABLE
- 6.200 SF OUTPARCEL AVAILABLE
- High visibility on Route 15
- Located in front of high-performing Walmart & Lowe's Centers
- Easy access to Interstate 64
- · Across from Spring Creek residential community
- 8,300 VPD James Madison Highway (Route 15)
- 36,000 VDP Interstate 64

#### **TENANTS & NEARBY RETAILERS**