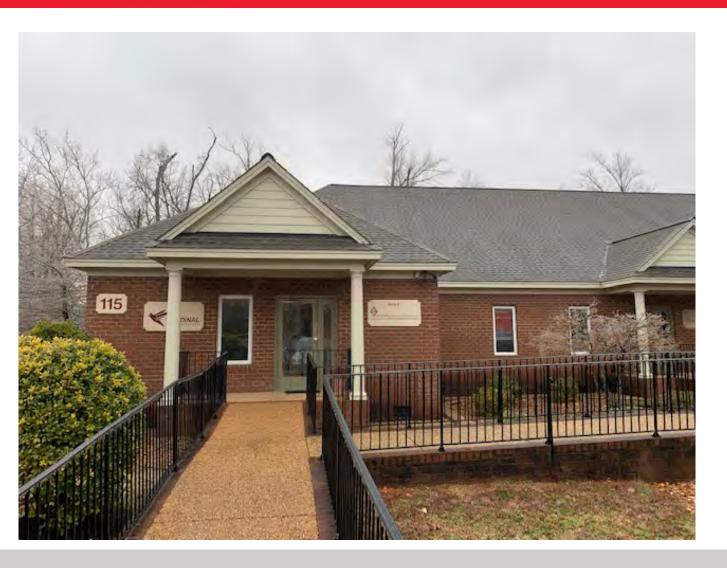

#### **Property Features**

- Approximately ±1,244 SF
- Sale Price: \$160,000(\$128/SF)
- Move-in ready office condominium
- Functional and efficient layout offering private offices and an open area
- Includes kitchen/ breakroom
- Good parking with ADA ramp providing easy access
- Shadow anchored by Williamsburg Sentara Hospital
- Less than 1 mile from I-64 at Exit #234