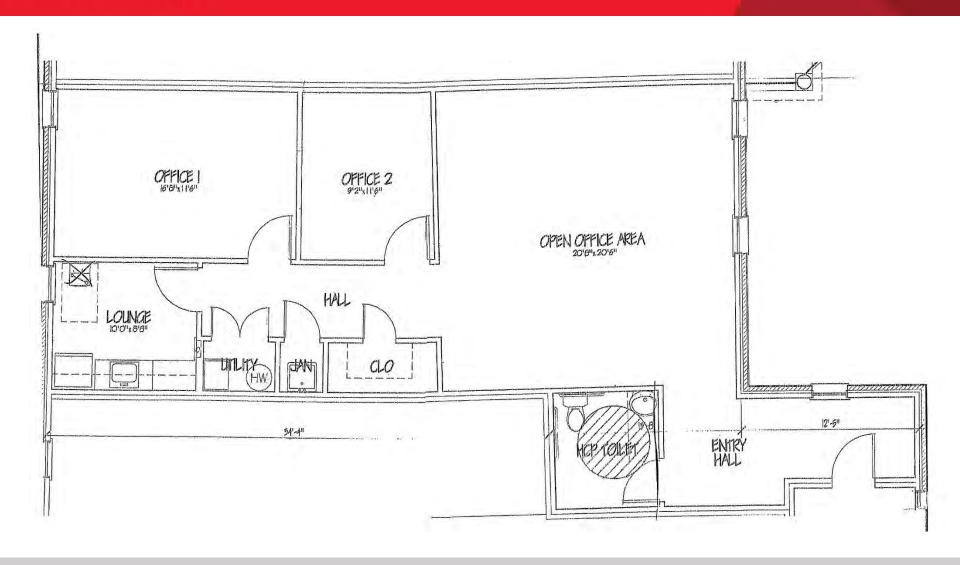

#### **Property Features**

- Approximately ±1,244 SF
- Sale Price: \$160,000(\$128/SF)
- Move-in ready office condominium
- Functional and efficient layout offering private offices and an open area
- Includes kitchen/ breakroom
- Good parking with ADA ramp providing easy access
- Shadow anchored by Williamsburg Sentara Hospital
- Less than 1 mile from I-64 at Exit #234