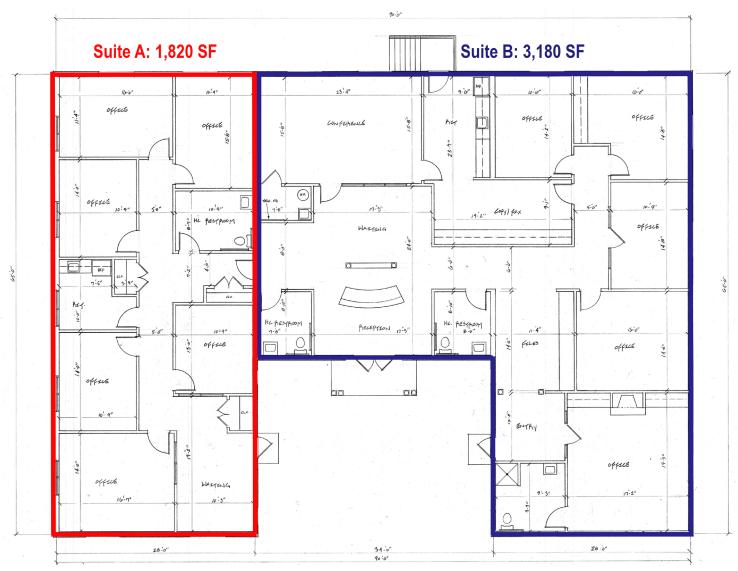

|                                                            |             | AVAILABLE SPACE |
|------------------------------------------------------------|-------------|-----------------|
| SUITE                                                      | SQUARE FOOT | PURCHASE PRICE  |
| Suite A & B                                                | 5,000       | \$700,000       |
| Suite A                                                    | 1,820       | \$254,800       |
| Suite B                                                    | 3,180       | \$445,200       |
| SUITE A AVAILABLE FOR LEASE: \$16.00 PSF NET OF JANITORIAL |             |                 |

#### **FLOOR PLAN**

Williamsburg, Virginia