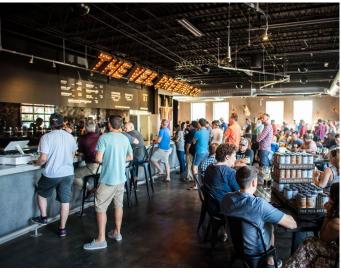

# CREATIVE OFFICE SPACE FOR LEASE 1710 Altamont Avenue

Richmond, Virginia 23230

Join Richmond's Fastest-Growing Neighborhood

Once a bustling industrial area, Scott's Addition is now the City of Richmond's fastest growing neighborhood. Although known for its impressive collection of over 13 breweries, cideries, meaderies, and distilleries, Scott's Addition is also home to nationally-recognized restaurants, rooftop bars, a boutique bowling alley, cinema, shuffleboard bar, retail shops, and more. Convenient access to Interstates 64, 95, 195, and the Powhite Parkway have also led to a growing number of employers choosing to relocate or open new offices in the neighborhood.