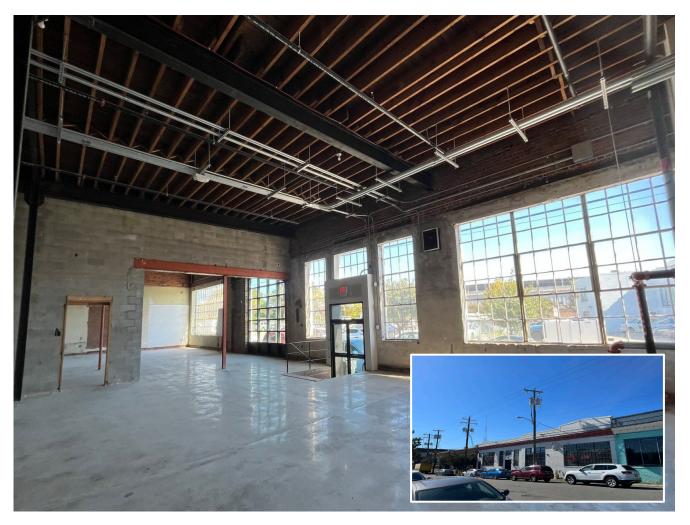

## **Property Features**

- HISTORIC CHARACTER IN SCOTT'S ADDITION
- Abundant natural light
- Two large skylights
- Interior is completely customizable
- · Efficient layout
- Street parking
- Competitive rent

## Façade Improvements Coming Soon

- Glass block windows on façade to be replaced with new windows
- Fresh paint