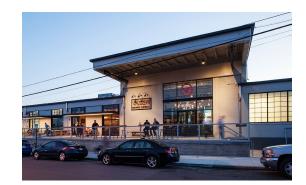

# CREATIVE OFFICE SPACE FOR LEASE 1710 Altamont Avenue

Richmond, Virginia 23230

Join Richmond's Fastest-Growing Neighborhood

Once a bustling industrial area, Scott's Addition is now the City of Richmond's fastest growing neighborhood. Although known for its impressive collection of over 13 breweries, cideries, meaderies, and distilleries, Scott's Addition is also home to nationally-recognized restaurants, rooftop bars, a boutique bowling alley, cinema, shuffleboard bar, retail shops, and more. Convenient access to Interstates 64, 95, 195, and the Powhite Parkway have also led to a growing number of employers choosing to relocate or open new offices in the neighborhood.