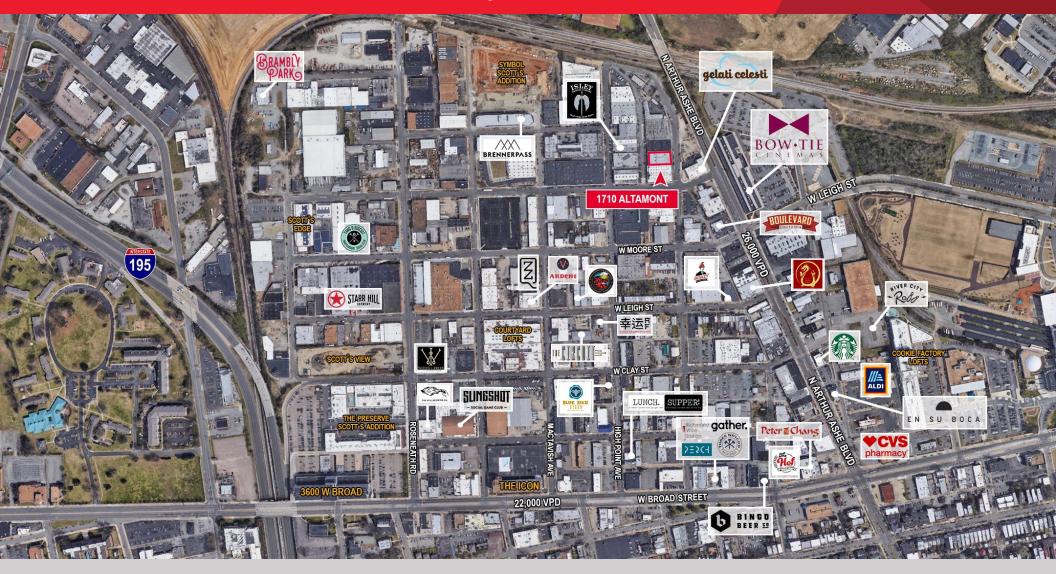

## Visibility & Location

- Signage Opportunity
- · Arthur Ashe Boulevard visibility
- Walk to restaurants, breweries, and entertainment in Scott's Addition
- 3 Mins to I-95/64
- Street parking

For more information, contact:

# CREATIVE OFFICE SPACE FOR LEASE 1710 Altamont Avenue

Richmond, Virginia 23230

Join Richmond's Fastest-Growing Neighborhood

Once a bustling industrial area, Scott's Addition is now the City of Richmond's fastest growing neighborhood. Although known for its impressive collection of over 13 breweries, cideries, meaderies, and distilleries, Scott's Addition is also home to nationally-recognized restaurants, rooftop bars, a boutique bowling alley, cinema, shuffleboard bar, retail shops, and more. Convenient access to Interstates 64, 95, 195, and the Powhite Parkway have also led to a growing number of employers choosing to relocate or open new offices in the neighborhood.

# **Major Employers in Scott's Addition**

- Moseley Architects Hazen
- NDP

Estes

- Hatch
- Whiting Turner
- Gather
- Tahzoo

Grenova

- Dominion **Payroll Services**
- Carlotz

# Award Winning Restaurants

- **Brenner Pass Bon** Appetit's Top 50 New **Restaurants in America** (2018)
- ZZQ Best BBQ in Virginia by Food & Wine Magazine (2018)
- Longoven Bon Appetit's Third-Best **New Restaurant in America (2019)**
- Peter Chang Peter **Chang James Beard Nominated Chef (2020)**