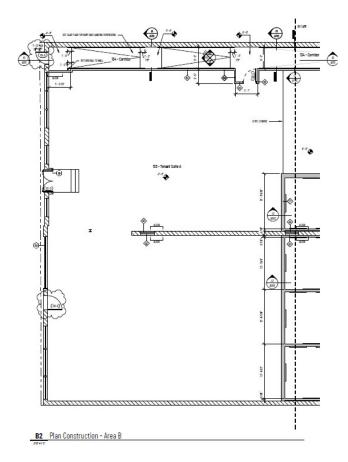

SCOTT'S ADDITION
- Abundant natural light
- Two large skylights
- Interior is completely customizable
- · Efficient layout
- Street parking
- Competitive rent

## Façade Improvements Coming Soon

- Glass block windows on façade to be replaced with new windows
- Fresh paint

## Visibility & Location

- Signage Opportunity
- · Arthur Ashe Boulevard visibility
- Walk to restaurants, breweries, and entertainment in Scott's Addition
- 3 Mins to I-95/64
- Street parking

For more information, contact:

### **AMY BRODERICK**

Senior Vice President 804 344 7189 amy.broderick@thalhimer.com

### **KATE HOSKO**

Vice President 804 344 7169 kate.hosko@thalhimer.com Thalhimer Center 11100 W. Broad Street Glen Allen, VA 23060 www.thalhimer.com



Richmond, Virginia 23230

# Current Floorplan 4,400 SF





For more information, contact:

## AMY BRODERICK

Senior Vice President 804 344 7189 amy.broderick@thalhimer.com

## **KATE HOSKO**

Vice President 804 344 7169 kate.hosko@thalhimer.com Thalhimer Center 11100 W. Broad Street Glen Allen, VA 23060 www.thalhimer.com



# CREATIVE OFFICE SPACE FOR LEASE 1710 Altamont Avenue

Richmond, Virginia 23230

Join Richmond's Fastest-Growing Neighborhood

Once a bustling industrial area, Scott's Addition is now the City of Richmond's fastest growing neighborhood. Although known for its impressive collection of over 13 breweries, cideries, meaderies, and distilleries, Scott's Addition is also home to nationally-recognized restaurants, rooftop bars, a boutique bowling alley, cinema, shuffleboard bar, retail shops, and more. Convenient access to Inters