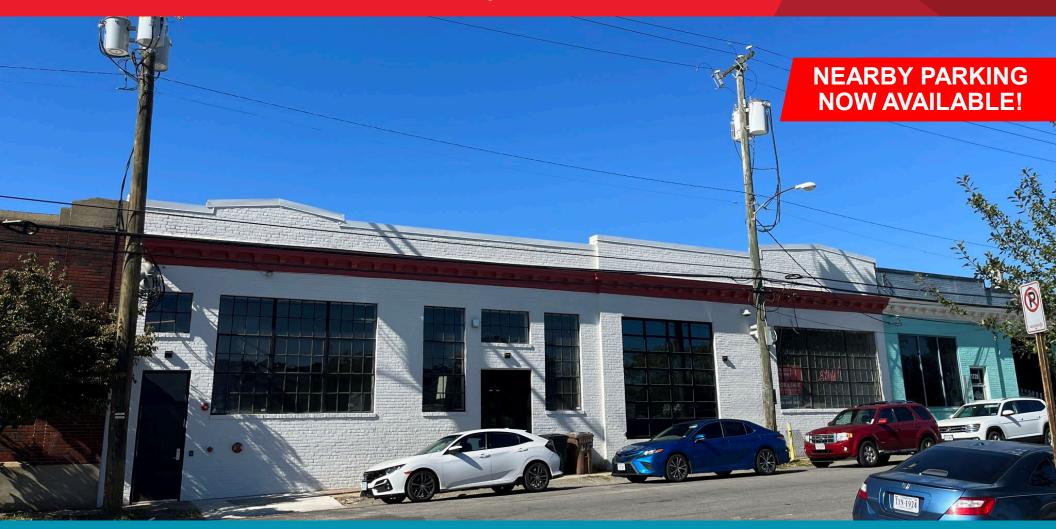

# CREATIVE OFFICE SPACE FOR LEASE 1710 Altamont Avenue

Richmond, Virginia 23230

Join Richmond's Fastest-Growing Neighborhood

Once a bustling industrial area, Scott's Addition is now the City of Richmond's fastest growing neighborhood. Although known for its impressive collection of over 13 breweries, cideries, meaderies, and distilleries, Scott's Addition is also home to nationally-recognized restaurants, rooftop bars, a boutique bowling alley, cinema, shuffleboard bar, retail shops, and more. Convenient access to Interstates 64, 95, 195, and the Powhite Parkway have also led to a growing number of employers choosing to relocate or open new offices in the neighborhood.

## Visibility & Location

- Signage Opportunity
- · Arthur Ashe Boulevard visibility
- Walk to restaurants, breweries, and entertainment in Scott's Addition
- 3 Mins to I-95/64
- Street parking

For more information, contact: