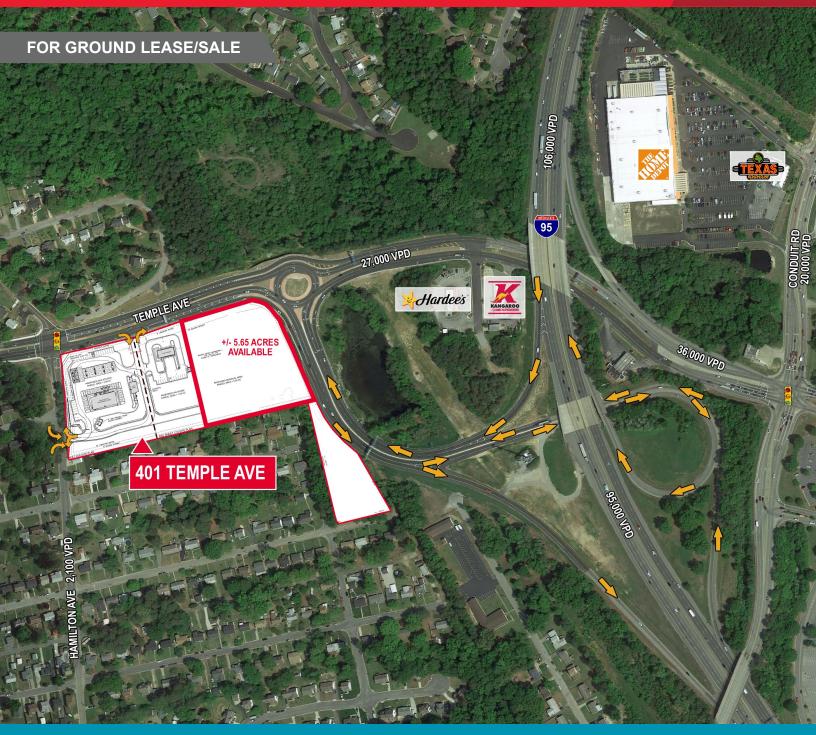

## **RETAIL PAD SITES AVAILABLE** 401 Temple Avenue

Colonial Heights, Virginia

## **Excellent Visibility & Access to I-95**

For more information, contact:

### **Property Features**

- 0.75 to 5.65 ACRE PAD SITES AVAILABLE
- Over 800 feet of frontage along Temple Avenue (27,000 VPD)
- Easy access to I-95 (109,000 VPD)
- Cross access throughout the development with existing signalized intersection and second curb cut onto Temple Avenue