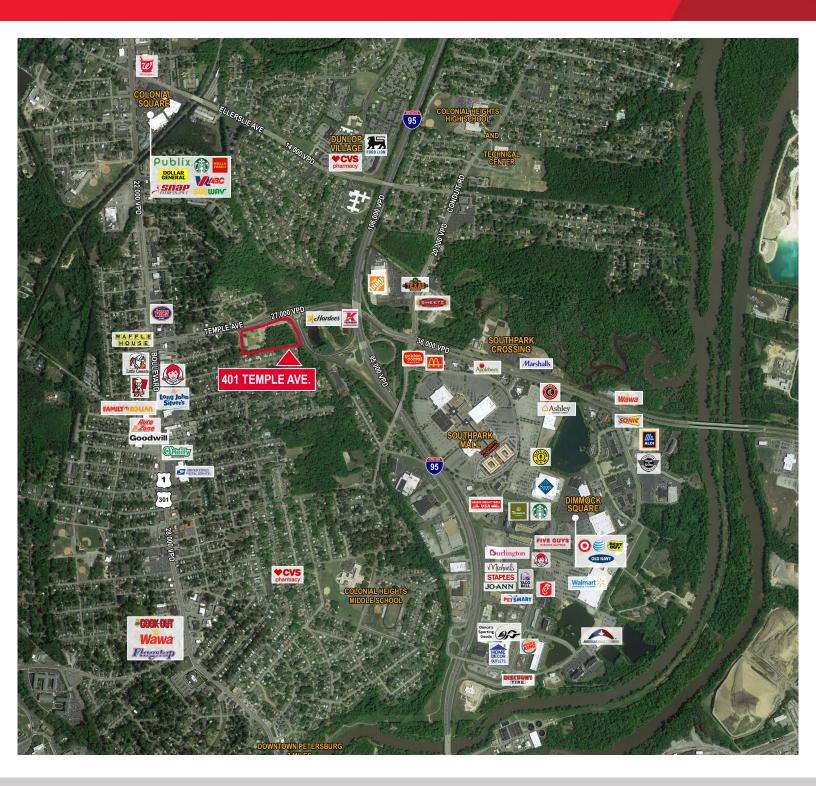

### **Property Features**

- 0.75 to 5.65 ACRE PAD SITES AVAILABLE
- Over 800 feet of frontage along Temple Avenue (27,000 VPD)
- Easy access to I-95 (109,000 VPD)
- Cross access throughout the development with existing signalized intersection and second curb cut onto Temple Avenue