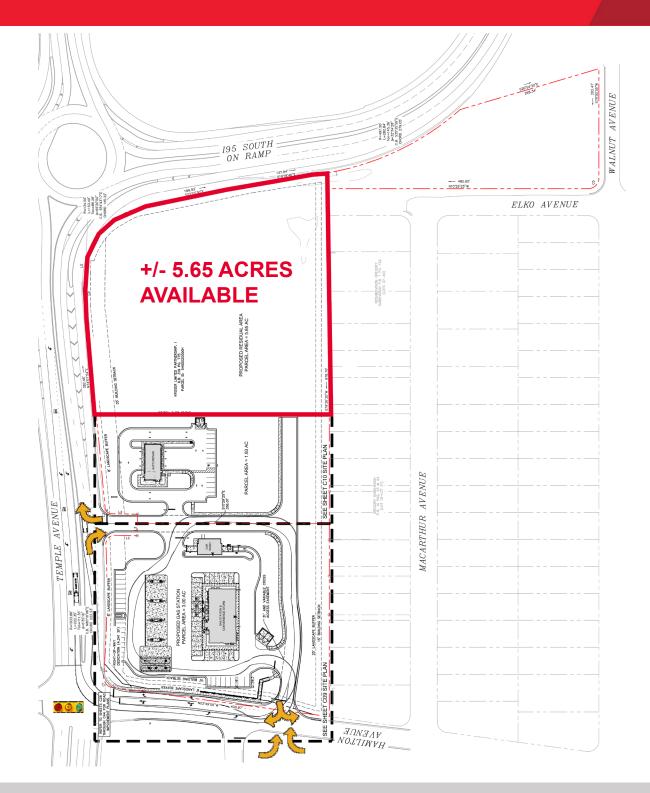

### **Property Features**

- 0.75 to 5.65 ACRE PAD SITES AVAILABLE
- Over 800 feet of frontage along Temple Avenue (27,000 VPD)
- Easy access to I-95 (109,000 VPD)
- Cross access throughout the development with existing signalized intersection and second curb cut onto Temple Avenue