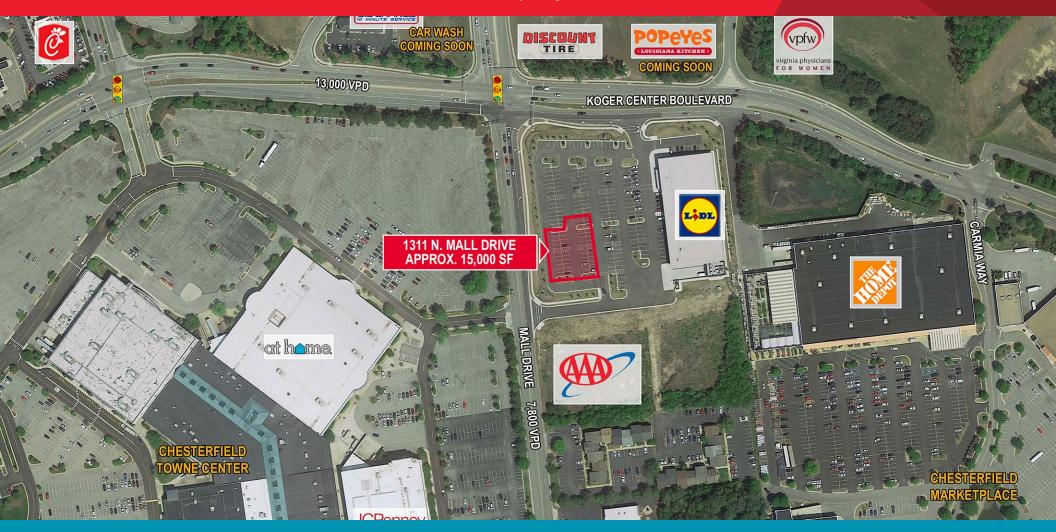

# OUTPARCEL AVAILABLE 1311 N. Mall Drive

Chesterfield County, Virginia 23235

15,000± SF Available

For more information, contact:

**ALEX T. WOTRING** 

Senior Vice President 804 344 7163 alex.wotring@thalhimer.com

## OUTPARCEL AVAILABLE 1311 N. Mall Drive

Chesterfield County, Virginia 23235

### **Property Overview**

| PROPERTY ADDRESS |                    |  |
|------------------|--------------------|--|
| Address          | 1311 N. Mall Drive |  |
| City             | Bon Air            |  |
| County           | Chesterfield       |  |
| State            | Virginia           |  |
| Zip Code         | 23235              |  |

| PROPERTY INFORMATION |                                         |  |  |
|----------------------|-----------------------------------------|--|--|
| Acreage              | ±15,000 SF<br>Frontage on N. Mall Drive |  |  |
| Traffic Counts       | 13,000 VPD – Koger Center Boulevard     |  |  |
| Current Zoning       | C-3                                     |  |  |