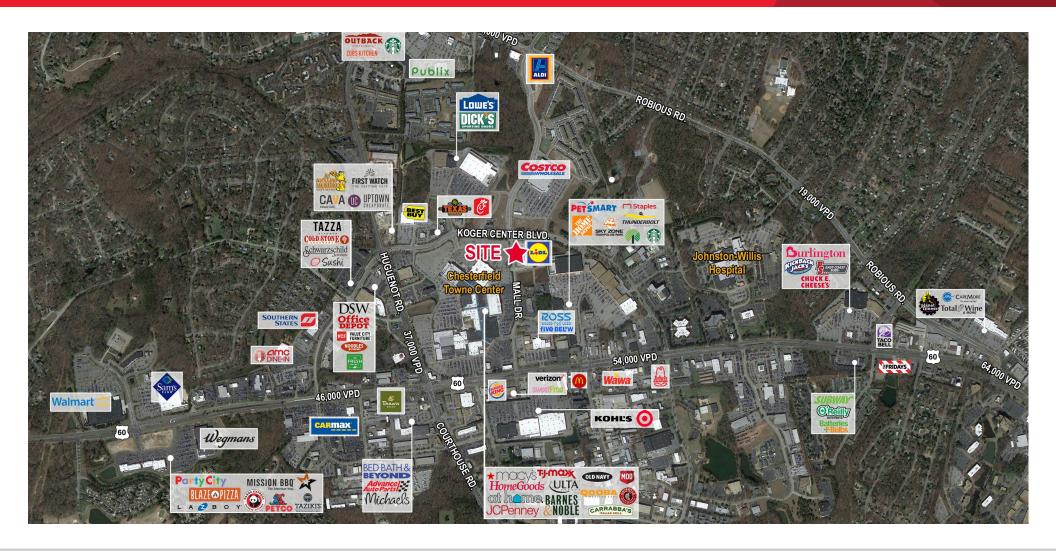

### **Demographics**

### **Population**

|                       | 1 Mile | 3 Mile | 5 Mile  |
|-----------------------|--------|--------|---------|
| 2020 Total Population | 6,223  | 57,835 | 130,334 |
| 2025 Total Population | 6,649  | 60,374 | 138,120 |
| 2020-2025 Annual Rate | 1.33%  | 0.86%  | 1.17%   |

### Households

|                 | 1 Mile | 3 Mile | 5 Mile |
|-----------------|--------|--------|--------|
| 2020 Households | 2,042  | 18,298 | 39,773 |
| 2025 Households | 3,096  | 23,557 | 54,358 |

#### Income

|                               | 1 Mile   | 3 Mile    | 5 Mile    |
|-------------------------------|----------|-----------|-----------|
| 2020 Average Household Income | \$82,465 | \$114,384 | \$116,840 |