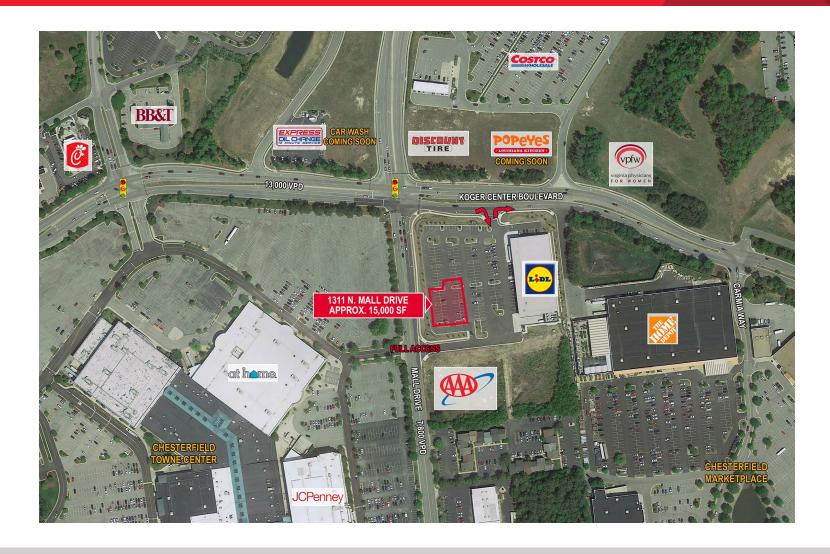

# OUTPARCEL AVAILABLE 1311 N. Mall Drive

Chesterfield County, Virginia 23235

15,000± SF Available

For more information, contact:

**ALEX T. WOTRING** 

Senior Vice President 804 344 7163 alex.wotring@thalhimer.com

## OUTPARCEL AVAILABLE 1311 N. Mall Drive

Chesterfield County, Virginia 23235

### **Property Overview**

| PROPERTY ADDRESS |                    |  |
|------------------|--------------------|--|
| Address          | 1311 N. Mall Drive |  |
| City             | Bon Air            |  |
| County           | Chesterfield       |  |
| State            | Virginia           |  |
| Zip Code         | 23235              |  |

| PROPERTY INFORMATION |                                         |  |  |
|----------------------|-----------------------------------------|--|--|
| Acreage              | ±15,000 SF<br>Frontage on N. Mall Drive |  |  |
| Traffic Counts       | 13,000 VPD – Koger Center Boulevard     |  |  |
| Current Zoning       | C-3                                     |  |  |