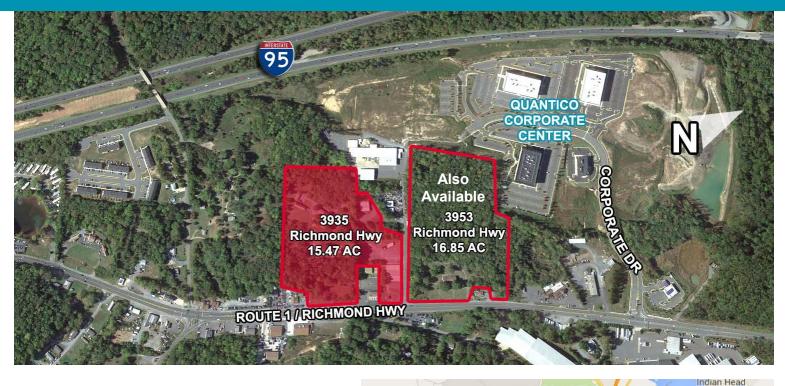

## FOR SALE Quantico Land – 15.47 Acres 3935 Richmond Highway (US Route 1) | Stafford, VA 22554

## **Property Features**

- Several parcels included with frontage on Richmond Hwy
- Can be combined with adjacent parcel of 16.85 acres for a total of 30+ acres
- Utilities available

Specifications

Total Size

Zoning

Asking Price

- Excellent site for office, retail or both
- Directly south of Quantico Marine Corps Base

15.47 Ac

\$5,000,000

R1 & M1

|                           | Forest Park             | Marbury        |
|---------------------------|-------------------------|----------------|
|                           | 619                     |                |
|                           |                         | 224            |
| have -                    | Quar                    | ntico          |
| • 610                     |                         | Ironsides      |
| Сгорр                     | m ·                     | (425) Weld     |
| Goldvein                  | Aquia Harbour           | Nanjemoy       |
|                           | Stafford                | 224            |
| Wanghion Rd               |                         |                |
| Chro                      | Brooke                  | Iomi           |
| A TRA                     | 95                      | Portomac Hilds |
| A 124 3                   |                         | Fairview       |
|                           | almouth                 | Beach          |
| <sup>3</sup> Plank Rd Fre | dericksburg White Oak R | g. 206 301     |
| <sup>3</sup> Plank Rd.    | A.                      | 150            |
|                           | Coaleton                | King George    |