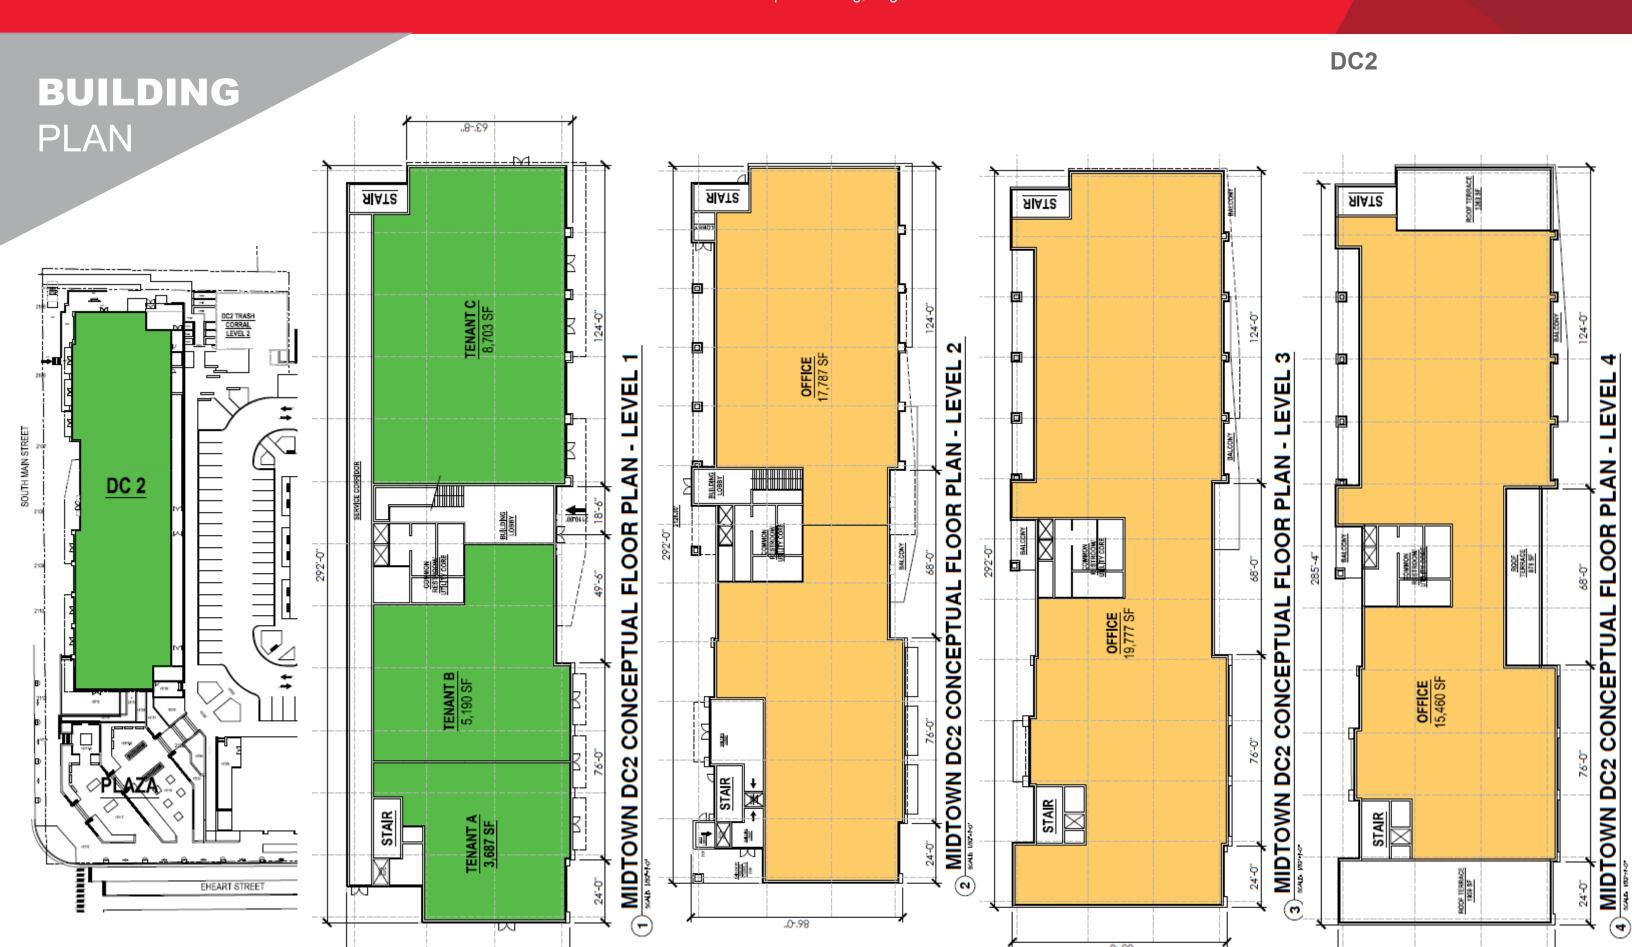

BUILDING

PLAN

DC4

S Main Street & Eheart Street SE | Blacksburg, Virginia

**BUILDING**PLAN

DC5

S MAIN ST & EHEART ST SE | BLACKSBURG, VA | LEASE-MIDTOWN.COM

For more information, contact: