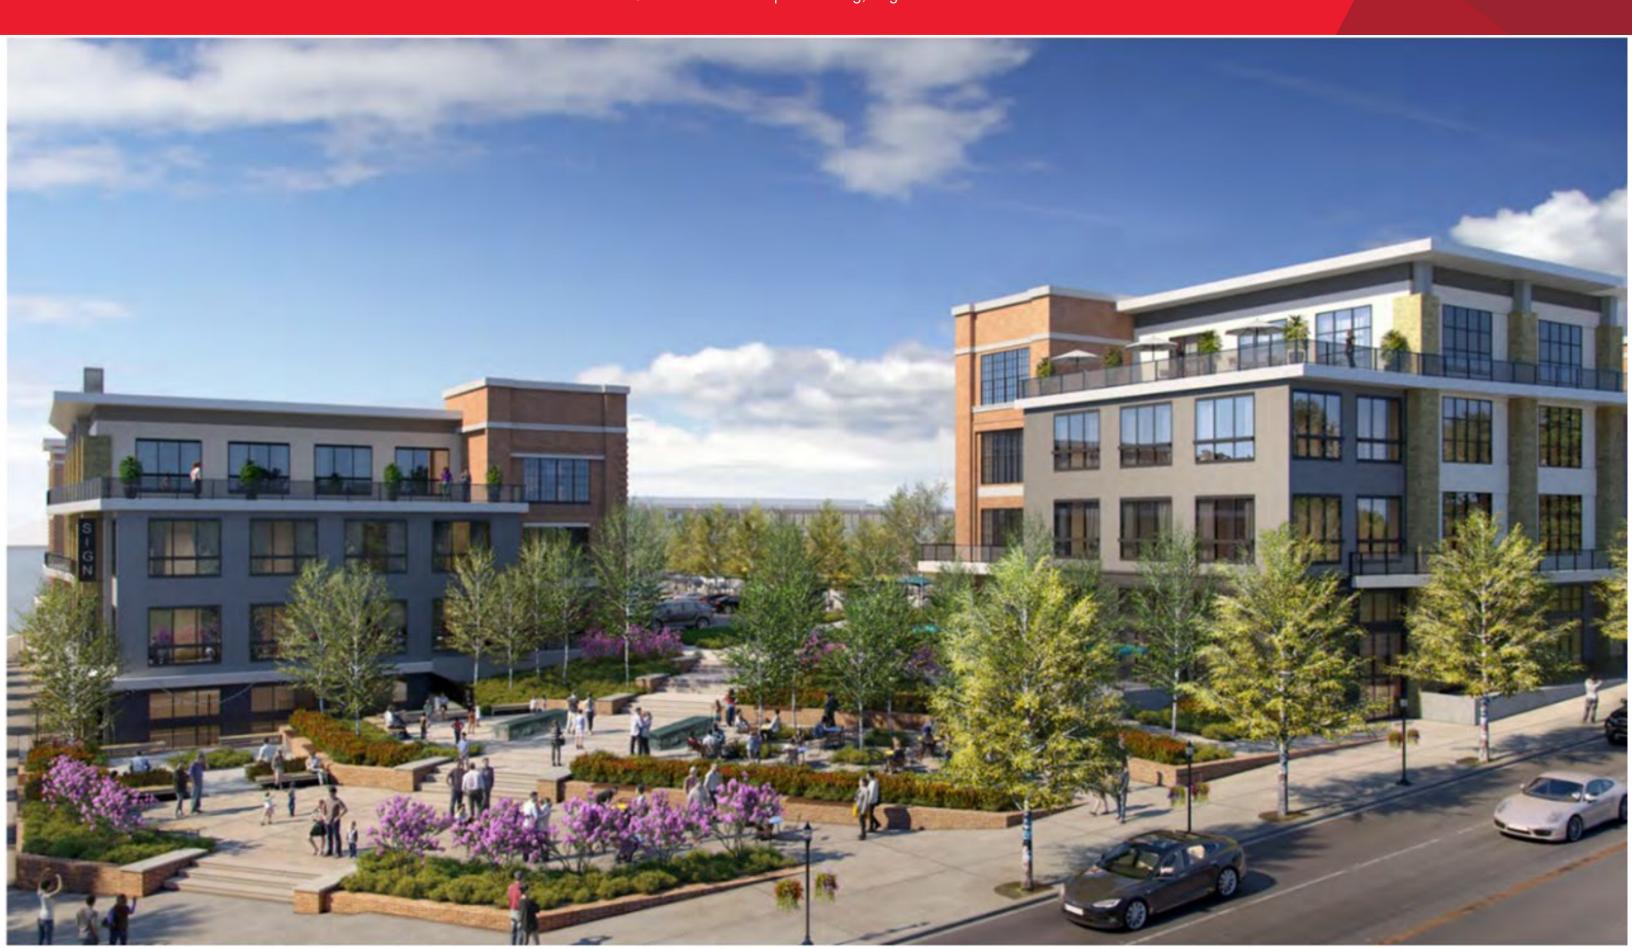

#### 20 ACRE MIXED-USE DEVELOPMENT IN DOWNTOWN BLACKSBURG

Cushman & Wakefield | Thalhimer is excited to present the hottest mixed-use development in downtown Blacksburg located at the corner of S. Main Street and Eheart. The project is over 150,000 SF of mixed-use consisting of approximately over 90,000 SF of signature Class A office space and 34,000 SF of prime retail space in the heart of Blacksburg near Virginia Tech.

The development is strategically positioned on 20 acres of land and is a vibrant, mixed-use community in the heart of downtown Blacksburg. Midtown combines residential, office, hospitality, retail, and civic space into a walkable, urban center where people want to work, shop, live, and gather.

## BRAND NEW MIXED-USE DEVELOPMENT IN THE HEART OF DOWNTOWN BLACKSBURG

- An urban development enhancing pedestrian experiences with dining, shopping, and entertainment
- A central community of one: live, work, play
- A product of years of thoughtful conversation and consideration
- A premier downtown business location within walking distance of retail, restaurants, and Virginia Tech
- A unique opportunity for tenants to design their office space and accommodate social distancing