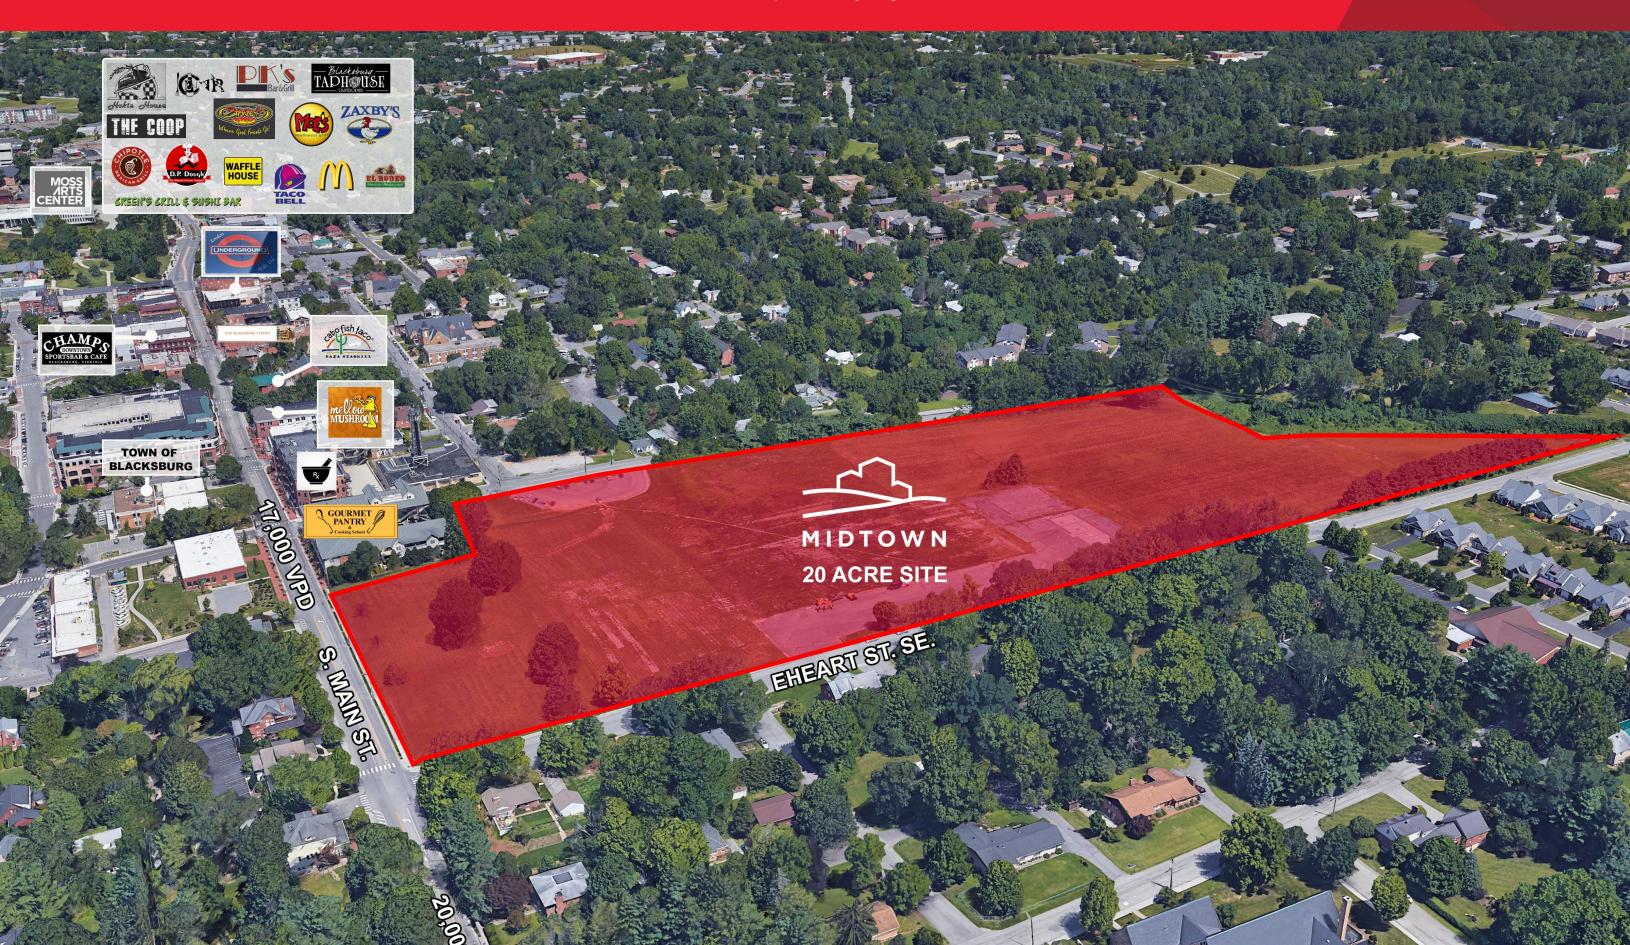

#### 20 ACRE MIXED-USE DEVELOPMENT IN DOWNTOWN BLACKSBURG

Cushman & Wakefield | Thalhimer is excited to present the hottest mixed-use development in downtown Blacksburg located at the corner of S. Main Street and Eheart. The project is over 150,000 SF of mixed-use consisting of approximately over 90,000 SF of signature Class A office space and 34,000 SF of prime retail space in the heart of Blacksburg near Virginia Tech.

The development is strategically positioned on 20 acres of land and is a vibrant, mixed-use community in the heart of downtown Blacksburg. Midtown combines residential, office, hospitality, retail, and civic space into a walkable, urban center where people want to work, shop, live, and gather.

Midtown extends the downtown area and is within walking distance of a wide range of amenities, multiple tech and financial firms, and Virginia Tech - a major research institution. With a new residential-commercial community, commutes can be as short as a building away.