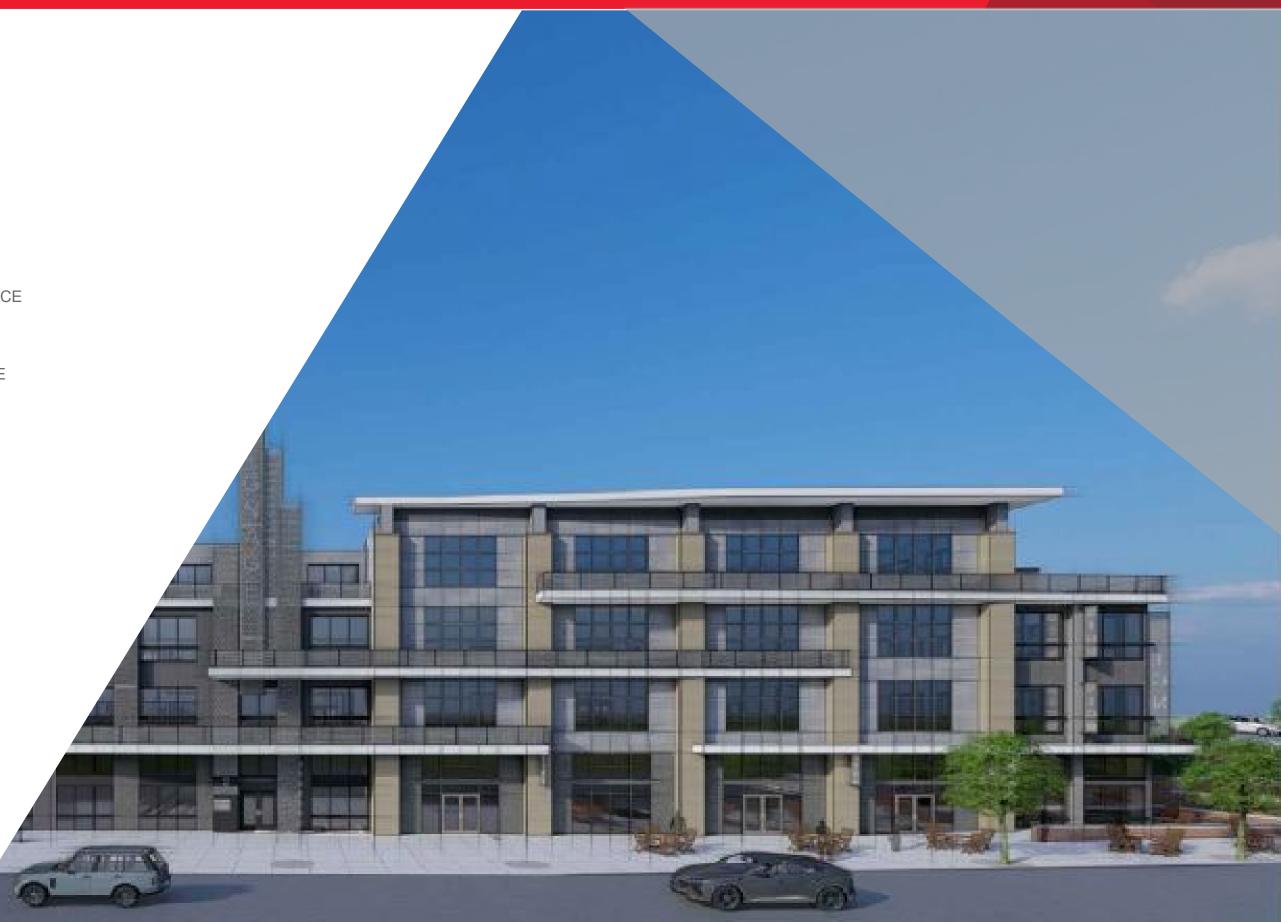

#### 20 ACRE MIXED-USE DEVELOPMENT IN DOWNTOWN BLACKSBURG

Cushman & Wakefield | Thalhimer is excited to present the hottest mixed-use development in downtown Blacksburg located at the corner of S. Main Street and Eheart. The project is over 150,000 SF of mixed-use consisting of approximately over 90,000 SF of signature Class A office space and 34,000 SF of prime retail space in the heart of Blacksburg near Virginia Tech.

The development is strategically positioned on 20 acres of land and is a vibrant, mixed-use community in the heart of downtown Blacksburg. Midtown combines residential, office, hospitality, retail, and civic space into a walkable, urban center where people want to work, shop, live, and gather.

## BRAND NEW MIXED-USE DEVELOPMENT IN THE HEART OF DOWNTOWN BLACKSBURG

- An urban development enhancing pedestrian experiences with dining, shopping, and entertainment
- A central community of one: live, work, play
- A product of years of thoughtful conversation and consideration
- A premier downtown business location within walking distance of retail, restaurants, and Virginia Tech
- A unique opportunity for tenants to design their office space and accommodate social distancing