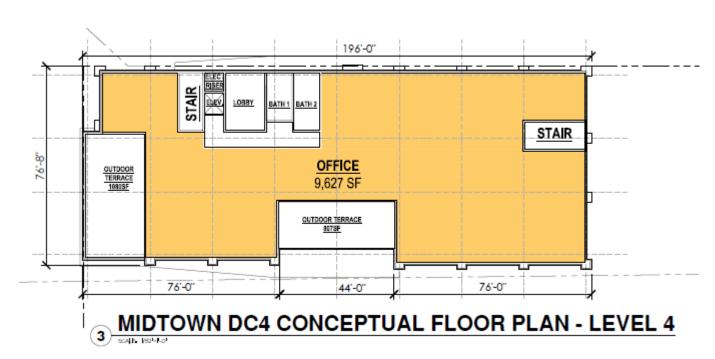

BUILDING

PLAN

DC4

S Main Street & Eheart Street SE | Blacksburg, Virginia

**BUILDING**PLAN

DC5

S MAIN ST & EHEART ST SE | BLACKSBURG, VA | LEASE-MIDTOWN.COM

For more information, contact: