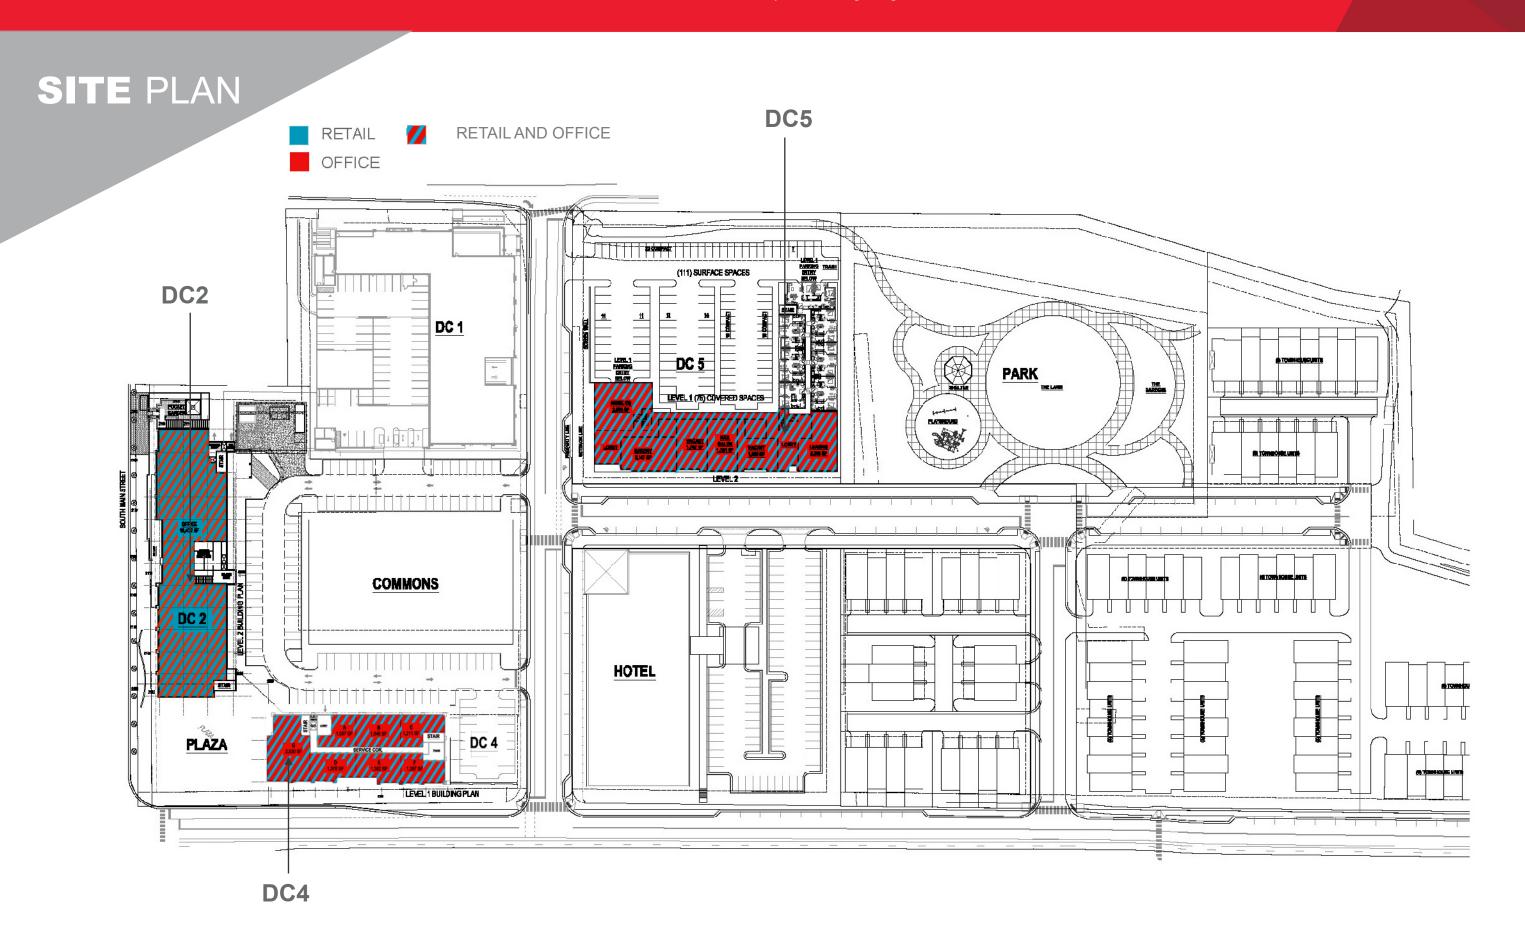

#### 20 ACRE MIXED-USE DEVELOPMENT IN DOWNTOWN BLACKSBURG

Cushman & Wakefield | Thalhimer is excited to present the hottest mixed-use development in downtown Blacksburg located at the corner of S. Main Street and Eheart. The project is over 150,000 SF of mixed-use consisting of approximately over 90,000 SF of signature Class A office space and 34,000 SF of prime retail space in the heart of Blacksburg near Virginia Tech.

The development is strategically positioned on 20 acres of land and is a vibrant, mixed-use community in the heart of downtown Blacksburg. Midtown combines residential, office, hospitality, retail, and civic space into a walkable, urban center where people want to work, shop, live, and gather.

Midtown extends the downtown area and is within walking distance of a wide range of amenities, multiple tech and financial firms, and Virginia Tech - a major research institution. With a new residential-commercial community, commutes can be as short as a building away.