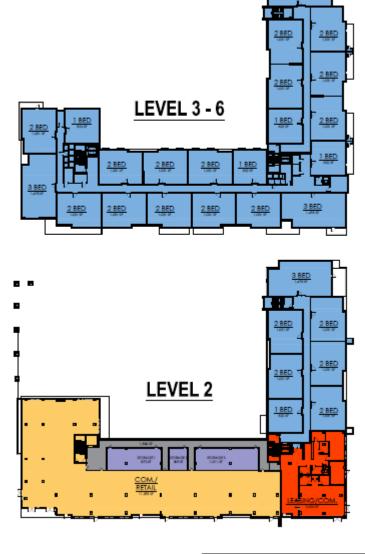

BUILDING

PLAN

DC4

S Main Street & Eheart Street SE | Blacksburg, Virginia

**BUILDING**PLAN

DC5

S MAIN ST & EHEART ST SE | BLACKSBURG, VA | LEASE-MIDTOWN.COM

For more information, contact: