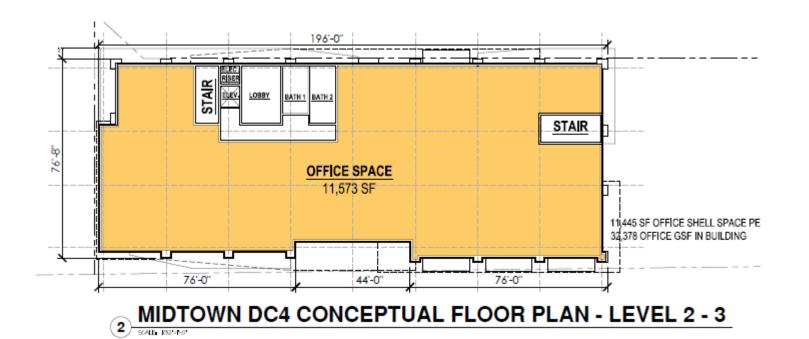

BUILDING

PLAN

DC4

S Main Street & Eheart Street SE | Blacksburg, Virginia

**BUILDING**PLAN

DC5

S MAIN ST & EHEART ST SE | BLACKSBURG, VA | LEASE-MIDTOWN.COM

For more information, contact: