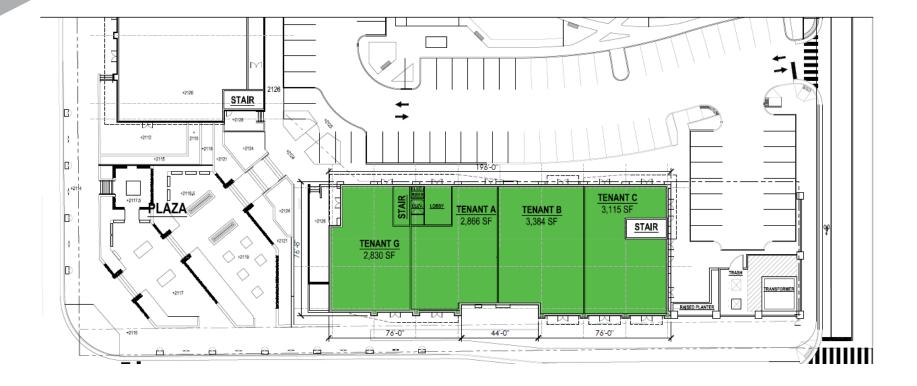

BUILDING

PLAN

DC4

S Main Street & Eheart Street SE | Blacksburg, Virginia

**BUILDING**PLAN

DC5

S MAIN ST & EHEART ST SE | BLACKSBURG, VA | LEASE-MIDTOWN.COM

For more information, contact: