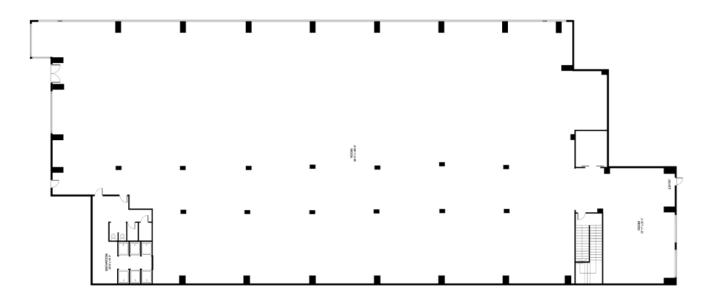

*BUILDING STORIES**

**Ground Floor** 

• 18,187 SF

#### First Floor

• 15,823 SF





#### **PROPERTY FEATURES**

- · Highly visible location
- 2 stories plus mezzanine offer flexible use
- Attractive brick/glass façade with high visibility
- · Located in enterprise Zone
- · Walking distance to restaurant and retail shopping



#### AT-A-GLANCE

- Built 2003
- 1.1728 AC
- Zoned D-Downtown
- · Brick & Glass façade (totaling 11,200 SF of glass)
- · Two dock heigh doors, one compactor door, one drive-in door
- · Ceiling height up to 42 feet
- · High floor load at 250lbs per SF





## **DEVELOPMENTAL USES:**

- Medical Industry
- Specialty Printing and Packaging
- Food & Beverage Preparation
- Education & Research







# **GROUND FLOOR PLAN** 18,187 SF





## FIRST FLOOR PLAN 15,823 SF





# **LOCATION**

## 120 SALEMAVENUE | ROANOKE, VIRGINIA 24011

## Major Cities and Distance from the Roanoke Region

| Distance from<br>Roanoke (miles) |
|----------------------------------|
| 430                              |
| 281                              |
| 194                              |
| 722                              |
| 588                              |
| 105                              |
| 531                              |
| 255                              |
| 476                              |
| 245                              |
| 403                              |
| 156                              |
| 686                              |
| 251                              |
|                                  |



# 120 SALEM AVENUE



120 SALEMAVENUE | ROANOKE,