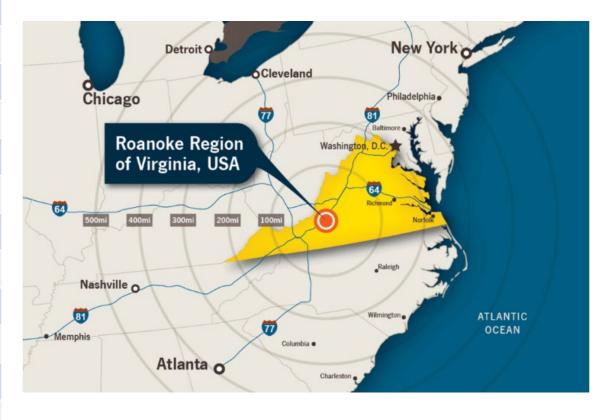

# **LOCATION**

## 120 SALEMAVENUE | ROANOKE, VIRGINIA 24011

## Major Cities and Distance from the Roanoke Region

| Distance from<br>Roanoke (miles) |
|----------------------------------|
| 430                              |
| 281                              |
| 194                              |
| 722                              |
| 588                              |
| 105                              |
| 531                              |
| 255                              |
| 476                              |
| 245                              |
| 403                              |
| 156                              |
| 686                              |
| 251                              |
|                                  |