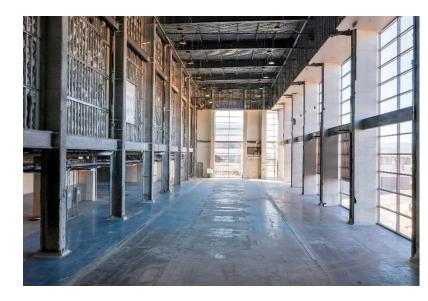

#### **PROPERTY FEATURES**

- · Highly visible location
- 2 stories plus mezzanine offer flexible use
- Attractive brick/glass façade with high visibility
- · Located in enterprise Zone
- · Walking distance to restaurant and retail shopping

#### AT-A-GLANCE

- Built 2003
- 1.1728 AC
- Zoned D-Downtown
- · Brick & Glass façade (totaling 11,200 SF of glass)
- · Two dock heigh doors, one compactor door, one drive-in door
- · Ceiling height up to 42 feet
- · High floor load at 250lbs per SF