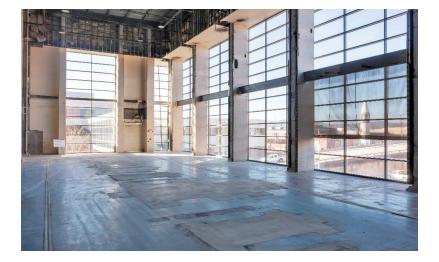

#### **PROPERTY FEATURES**

- · Highly visible location
- 2 stories plus mezzanine offer flexible use
- Attractive brick/glass façade with high visibility
- · Located in enterprise Zone
- · Walking distance to restaurant and retail shopping

#### AT-A-GLANCE

- Built 2003
- 1.1728 AC
- Zoned D-Downtown
- · Brick & Glass façade (totaling 11,200 SF of glass)
- · Two dock heigh doors, one compactor door, one drive-in door
- · Ceiling height up to 42 feet
- · High floor load at 250lbs per SF