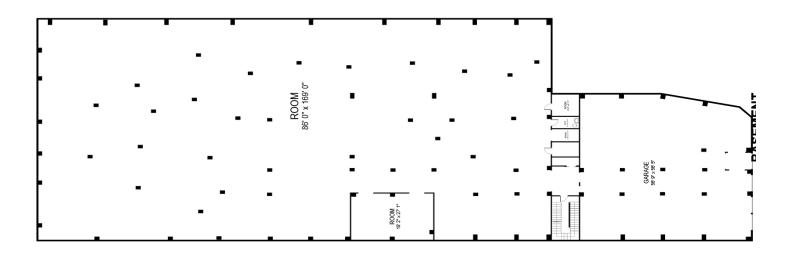

ROANOKE, VIRGINIA 24011





#### **BUILDING STORIES**

**Ground Floor** 

• 18,187 SF

#### First Floor

• 15,823 SF





#### **PROPERTY FEATURES**

- · Highly visible location
- 2 stories plus mezzanine offer flexible use
- Attractive brick/glass façade with high visibility
- · Located in enterprise Zone
- · Walking distance to restaurant and retail shopping



#### AT-A-GLANCE

- Built 2003
- 1.1728 AC
- Zoned D-Downtown
- · Brick & Glass façade (totaling 11,200 SF of glass)
- · Two dock heigh doors, one compactor door, one drive-in door
- · Ceiling height up to 42 feet
- · High floor load at 250lbs per SF





## **DEVELOPMENTAL USES:**

- Medical Industry
- Specialty Printing and Packaging
- Food & Beverage Preparation
- Education & Research







# **GROUND FLOOR PLAN** 18,187 SF





## FIRST FLOOR PLAN 15,823 SF





# **LOCATION**

## 120 SALEMAVENUE | ROANOKE, VIRGINIA 24011

## Major Cities and Distance from the Roanoke Region

| Distance from<br>Roanoke (miles) |
|----------------------------------|
| 430                              |
| 281                              |
| 194                              |
| 722                              |
| 588                              |
| 105                              |
| 531                              |
| 255                              |
| 476                              |
| 245                              |
| 403                              |
| 156                              |
| 686                              |
| 251                              |
|                                  |



# 120 SALEM A