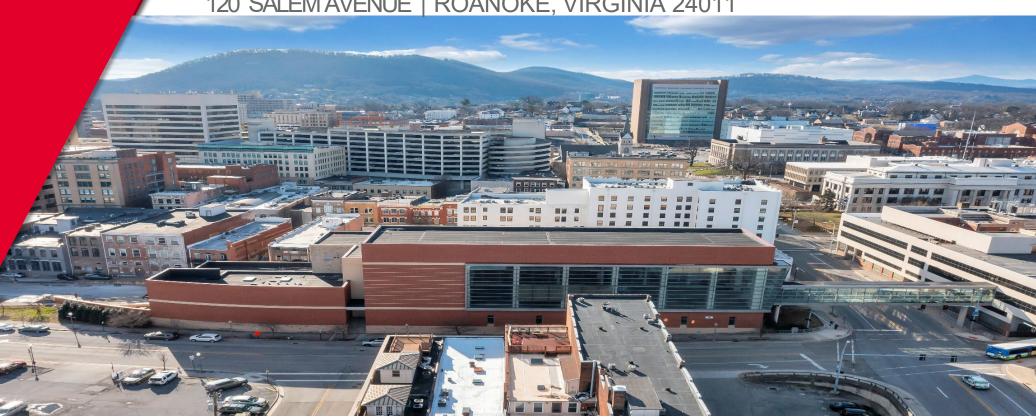

# 120 SALEM AVENUE

120 SALEMAVENUE | ROANOKE, VIRGINIA 24011

## UNIQUE LANDMARK OPPORTUNITY IN DOWNTOWN ROANOKE



### **BARRY WARD**

First Vice President +1 540 767 3015 barry.ward@thalhimer.com Thalhimer 310 First Street, Suite 300 Roanoke, VA 24011 thalhimer.com



# 120 SALEM AVENUE

120 SALEMAVENUE | ROANOKE, VIRGINIA 24011





#### **BUILDING STORIES**

**Ground Floor** 

• 18,187 SF

#### First Floor

• 15,823 SF





#### **PROPERTY FEATURES**

- · Highly visible location
- 2 stories plus mezzanine offer flexible use
- Attractive brick/glass façade with high visibility
- · Located in enterprise Zone
- · Walking distance to restaurant and retail shopping



#### AT-A-GLANCE

- Built 2003
- 1.1728 AC
- Zoned D-Downtown
- · Brick & Glass façade (totaling 11,200 SF of glass)
- · Two dock heigh doors, one compactor door, one drive-in door
- · Ceiling height up to 42 feet
- · High floor load at 250lbs per SF





## **DEVELOPMENTAL USES:**

- Medical Industry
- Specialty Printing and Packaging
- Food & Beverage Preparation
- Education & Research







# **GROUND FLOOR PLAN** 18,187 SF





## FIRST FLOOR PLAN 1