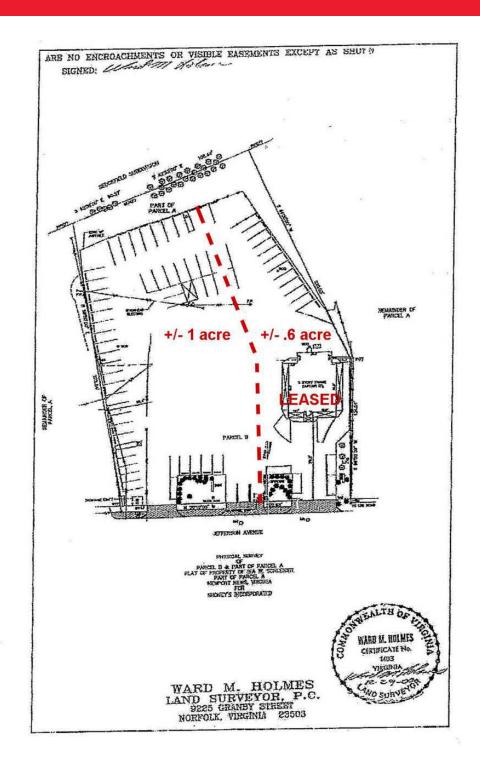

### **Property Features**

- ± 1.0 acre parcel
- 46,000 cars per day average daily traffic count
- Zoned C-2, General Commercial
- For Sale: 1 acre parcel for \$600,000 or
- For Lease \$60,000 annually, NNN
- Total Parcel (<u>+</u>1.66 acres) For Sale: \$850,000