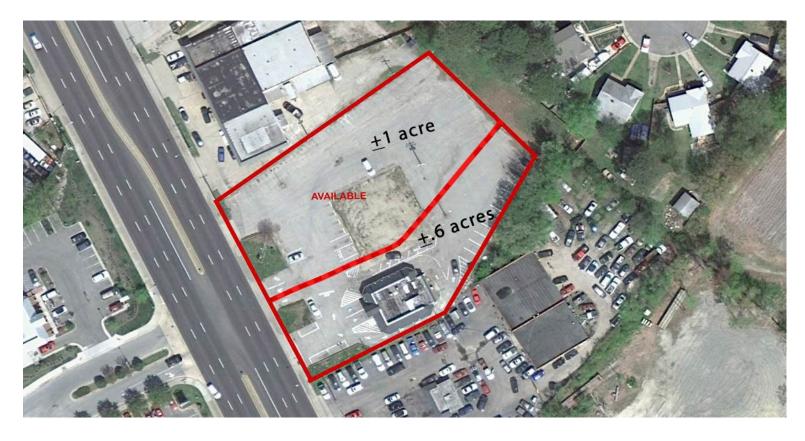

# RETAIL LAND FOR LEASE OR SALE 10158 Jefferson Avenue

Newport News, VA

### **Property Features**

- ± 1.0 acre parcel
- 46,000 cars per day average daily traffic count
- Zoned C-2, General Commercial
- For Sale: 1 acre parcel for \$600,000 or
- For Lease \$60,000 annually, NNN
- Total Parcel (<u>+</u>1.66 acres) For Sale: \$850,000