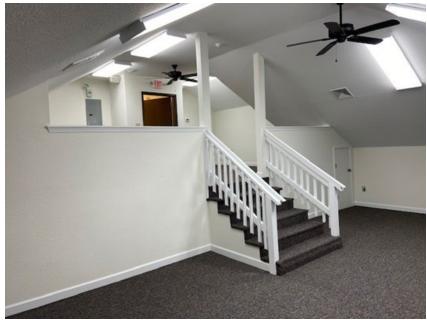

#### **OPTION 1**

- Rent entire second floor to one tenant
- 3,500 SF
- Includes all rear parking approximately 15 spaces
- 2 handicap restrooms
- Common areas two zone HVAC
- Signage ½ illuminated street sign
- \$5,000 net per month
- All utilities, maintenance and weekly refuse service paid by Landlord

#### **OPTION 2**

- Rent each suite separately
- Terms and conditions:
  - Suite C: 1,000 SF; \$1,500 per month
  - Suite D: 500 SF; \$600 per month
  - Suite E: 1,000 SF; \$1,500 per month
  - Suite F: 1,000 SF; \$1,500 per month
- Signage interior directory and exterior wall sign (non-luminated) to be provided by Landlord
- Parking:
  - Suites C & E: 3 parking spaces each
  - Suite D: 1 parking space
  - Suite F: 2 parking spaces
- Landlord pays all utilities, maintenance and weekly refuse removal