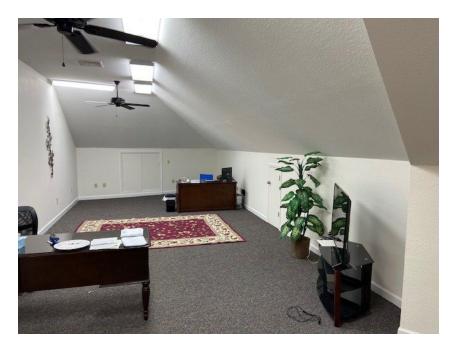

#### **OPTION 1**

- Rent entire second floor to one tenant
- 3,500 SF
- Includes all rear parking approximately 15 spaces
- 2 handicap restrooms
- Common areas two zone HVAC
- Signage ½ illuminated street sign
- \$5,000 net per month
- All utilities, maintenance and weekly refuse service paid by Landlord

#### **OPTION 2**

- Rent each suite separately
- Terms and conditions:
  - Suite C: 1,000 SF; \$1,500 per month
  - Suite D: 500 SF; \$600 per month
  - Suite E: 1,000 SF; \$1,500 per month
  - Suite F: 1,000 SF; \$1,500 per month
- Signage interior directory and exterior wall sign (non-luminated) to be provided by Landlord
- Parking:
  - Suites C & E: 3 parking spaces each
  - Suite D: 1 parking space
  - Suite F: 2 parking spaces
- Landlord pays all utilities, maintenance and weekly refuse removal