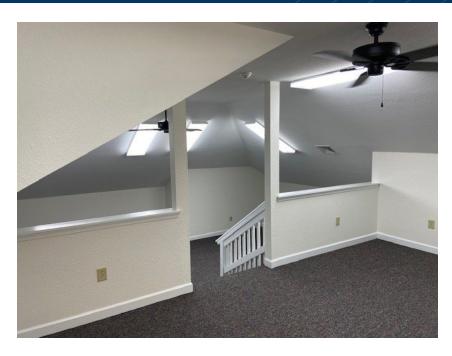

#### **OPTION 1**

- Rent entire second floor to one tenant
- 3,500 SF
- Includes all rear parking approximately 15 spaces
- 2 handicap restrooms
- Common areas two zone HVAC
- Signage ½ illuminated street sign
- \$5,000 net per month
- All utilities, maintenance and weekly refuse service paid by Landlord

#### **OPTION 2**

- Rent each suite separately
- Terms and conditions:
  - Suite C: 1,000 SF; \$1,500 per month
  - Suite D: 500 SF; \$600 per month
  - Suite E: 1,000 SF; \$1,500 per month
  - Suite F: 1,000 SF; \$1,500 per month
- Signage interior directory and exterior wall sign (non-luminated) to be provided by Landlord
- Parking:
  - Suites C & E: 3 parking spaces each
  - Suite D: 1 parking space
  - Suite F: 2 parking spaces
- Landlord pays all utilities, maintenance and weekly refuse removal