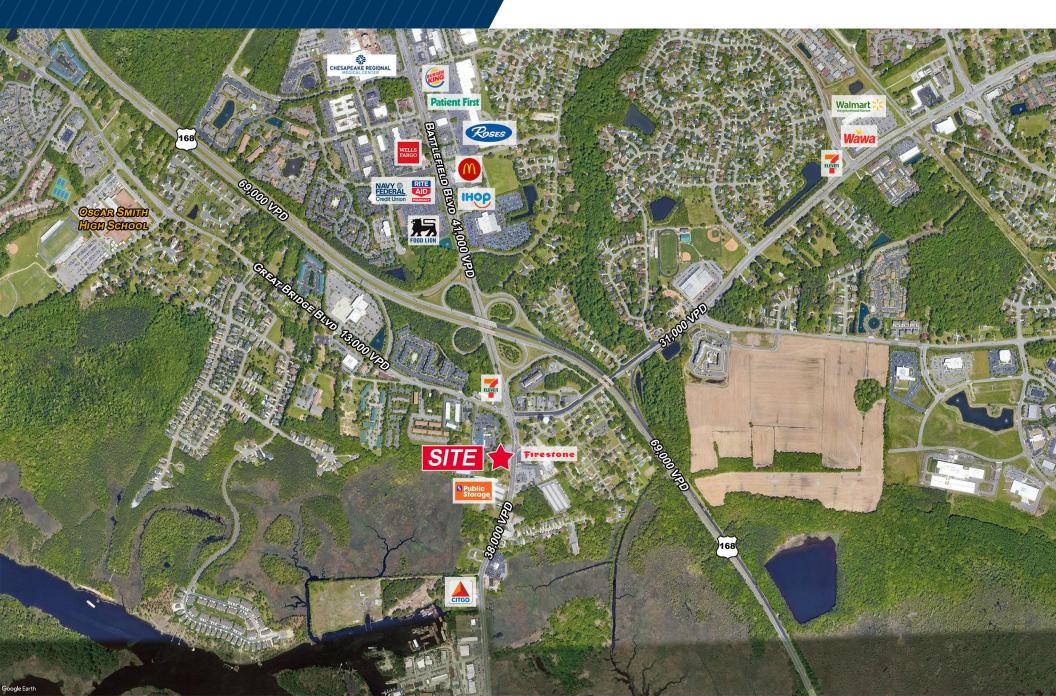

### OFFICE FOR LEASE

448 N. Battlefield Boulevard

Chesapeake, VA

3,500 SF Available