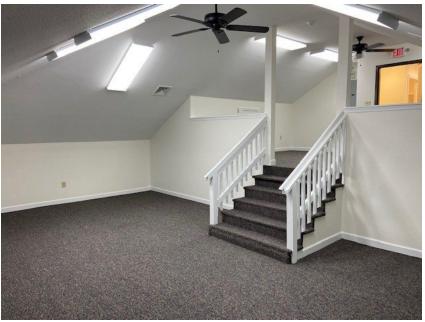

#### **OPTION 1**

- Rent entire second floor to one tenant
- 3,500 SF
- Includes all rear parking approximately 15 spaces
- 2 handicap restrooms
- Common areas two zone HVAC
- Signage ½ illuminated street sign
- \$5,000 net per month
- All utilities, maintenance and weekly refuse service paid by Landlord

#### **OPTION 2**

- Rent each suite separately
- Terms and conditions:
  - Suite C: 1,000 SF; \$1,500 per month
  - Suite D: 500 SF; \$600 per month
  - Suite E: 1,000 SF; \$1,500 per month
  - Suite F: 1,000 SF; \$1,500 per month
- Signage interior directory and exterior wall sign (non-luminated) to be provided by Landlord
- Parking:
  - Suites C & E: 3 parking spaces each
  - Suite D: 1 parking space
  - Suite F: 2 parking spaces
- Landlord pays all utilities, maintenance and weekly refuse removal