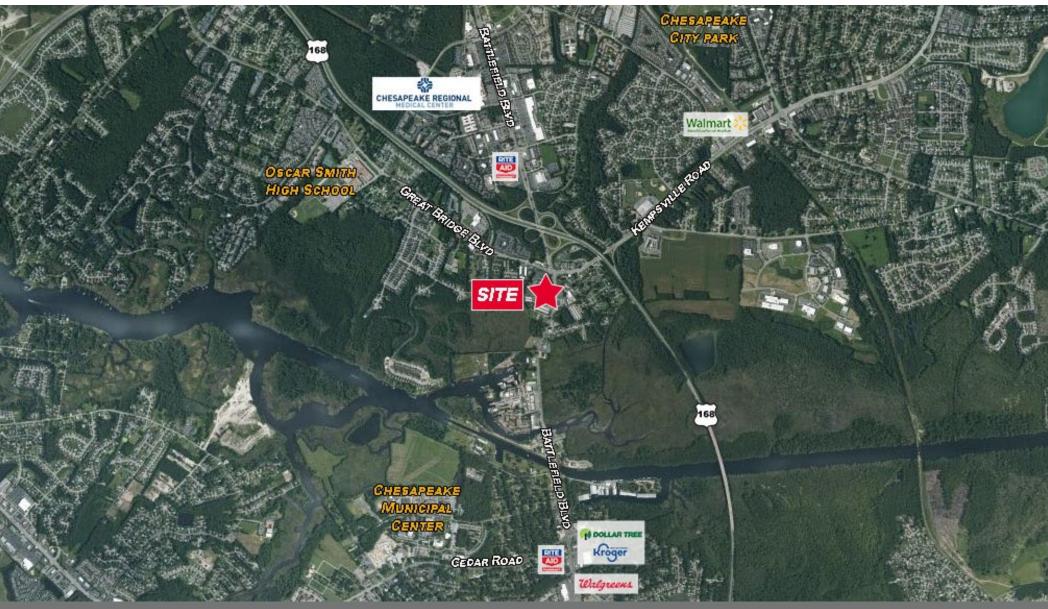

|                      | 1 Mile   | 3 Mile    | 5 Mile    |
|----------------------|----------|-----------|-----------|
| Estimated Population | 6,057    | 67,062    | 150,973   |
| Average HH Income    | \$84,874 | \$102,997 | \$102,029 |
| Daytime Population   | 4,464    | 42,282    | 70,675    |