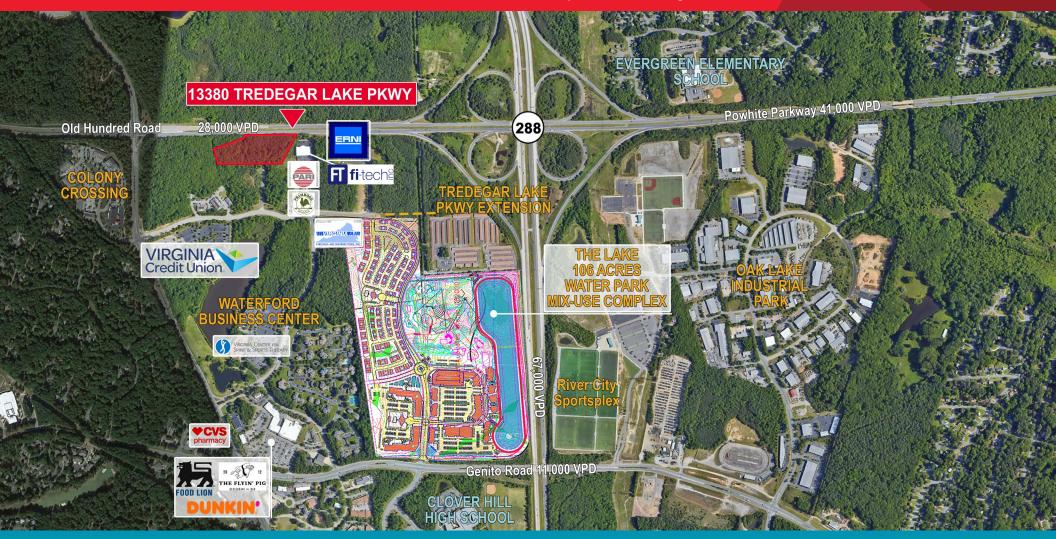

## INDUSTRIAL LAND FOR SALE 13380 Tredegar Lake Parkway

Waterford Business Park | Midlothian, Virginia 23112

6.042 Acres Undeveloped

For more information, contact:

**ISAAC DEREGIBUS, SIOR** 

Senior Vice President 804 697 3426 *isaac.deregibus@thalhimer.com*  Thalhimer Center 11100 W. Broad Street Glen Allen, VA 23060 www.thalhimer.com

## INDUSTRIAL LAND FOR SALE 13380 Tredegar Lake Parkway

Waterford Business Park | Midlothian, Virginia 23112

#### **Property Features**

- 6.042 ACRES UNDEVELOPED
- Waterford Business Park
- Frontage on Powhite Parkway
- Access off of Tredegar Lake Parkway
- Zoned I-1 and I-2
- Parcel number 729-69-28-02-100-000
- Sale Price \$400,000