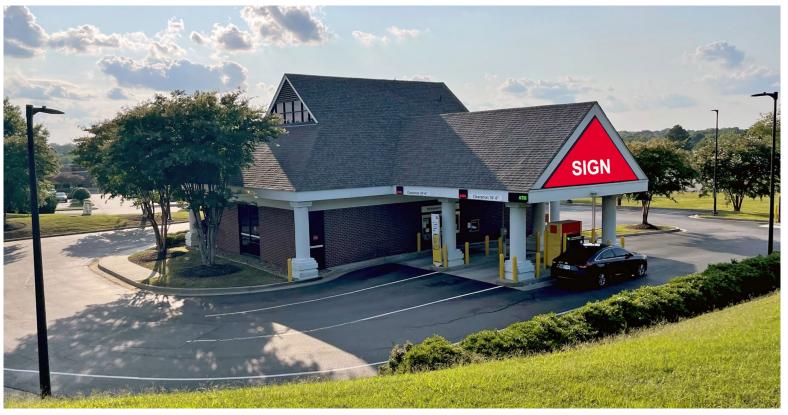

#### **Property Features**

- 2,874 SF Former Bank Branch on approximately 1.11 acres
- Outparcel at entrance to Brook Run Shopping Center
- Large pylon and monument signage opportunities
- Well-maintained, two-story building
- 780 SF canopy over 4 drive-thru lanes
- Fully accessible to both directions of traffic on Brook Road
- Abundant on-site parking