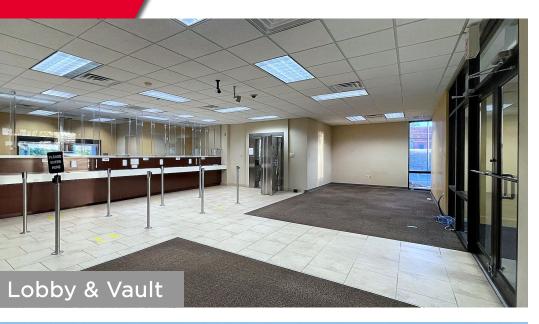

#### **Property Features**

- 2,874 SF Former Bank Branch on approximately 1.11 acres
- Outparcel at entrance to Brook Run Shopping Center
- Large pylon and monument signage opportunities
- Well-maintained, two-story building
- 780 SF canopy over 4 drive-thru lanes
- Fully accessible to both directions of traffic on Brook Road
- Abundant on-site parking