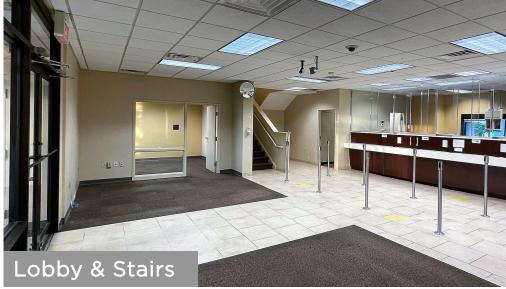

#### **Property Features**

- 2,874 SF Former Bank Branch on approximately 1.11 acres
- Outparcel at entrance to Brook Run Shopping Center
- Large pylon and monument signage opportunities
- Well-maintained, two-story building
- 780 SF canopy over 4 drive-thru lanes
- Fully accessible to both directions of traffic on Brook Road
- Abundant on-site parking