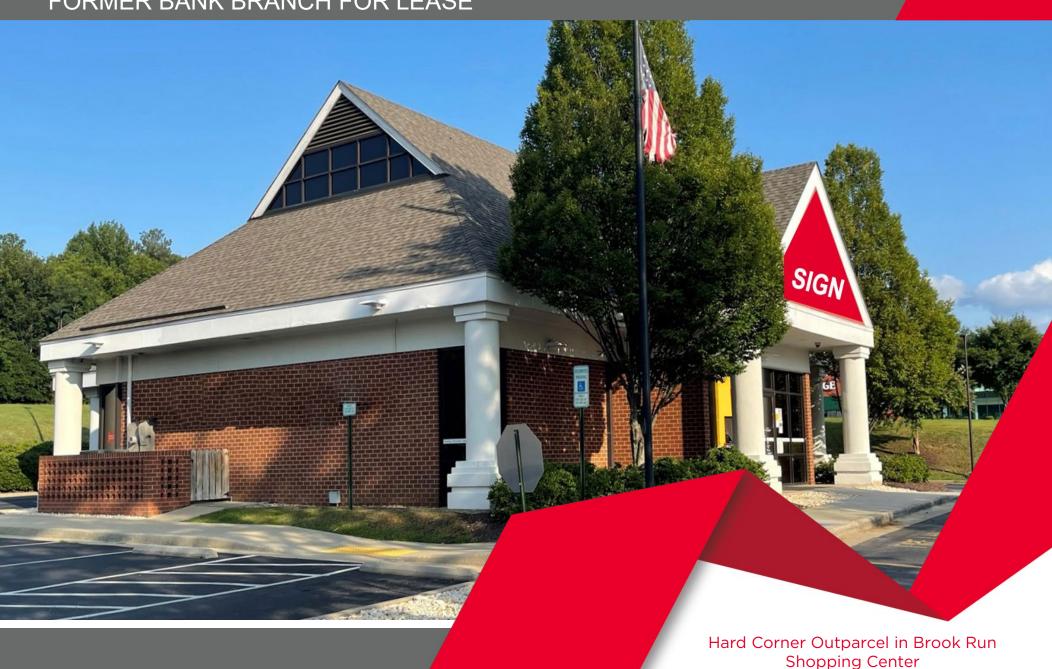

#### **Property Features**

- 2,874 SF Former Bank Branch on approximately 1.11 acres
- Outparcel at entrance to Brook Run Shopping Center
- Large pylon and monument signage opportunities
- Well-maintained, two-story building
- 780 SF canopy over 4 drive-thru lanes
- Fully accessible to both directions of traffic on Brook Road
- Abundant on-site parking