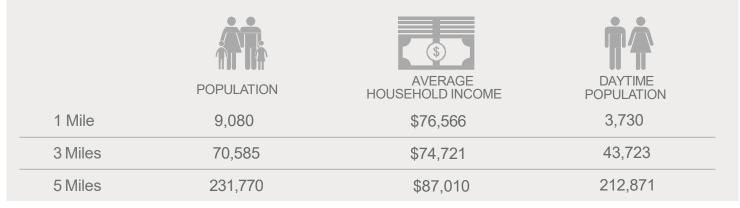

CUSHMAN & THALHIMER

HENRICO COUNTY, VA

FORMER BANK BRANCH FOR LEASE







HENRICO COUNTY, VA

**BUILDING AREA** 

2,874 SF

**FLOORS** 

Two (2)

**YEAR BUILT** 

1991

**LAND AREA** 

1.11 Acres

**ZONING** 

B-3

**PARKING** 

30 Spaces (10.5 per 1,000 SF)

JOIN









#### **TRAFFIC COUNTS**

Brook Road (US Route 1): 23,000 VPD Interstate 95: 123,000 VPD













#### NEIGHBORHOOD DEMOGRAPHICS





HENRICO COUNTY, VA



#### **Property Features**

- 2,874 SF Former Bank Branch on approximately 1.11 acres
- Outparcel at entrance to Brook Run Shopping Center
- Large pylon and monument signage opportunities
- Well-maintained, two-story building
- 780 SF canopy over 4 drive-thru lanes
- Fully accessible to both directions of traffic on Brook Road
- Abundant on-site parking





HENRICO COUNTY, VA











HENRICO COUNTY, VA



Independently Owned and Operated / A Member of the Cushman & Wakefield Alliance

Cushman Wakefield | Thalhimer © 2023. No warranty or representation, express or implied, is made to the accuracy or completeness of the information contained herein, and same is submitted subject to errors, omissions, change of price, rental or other conditions, withdrawal withou