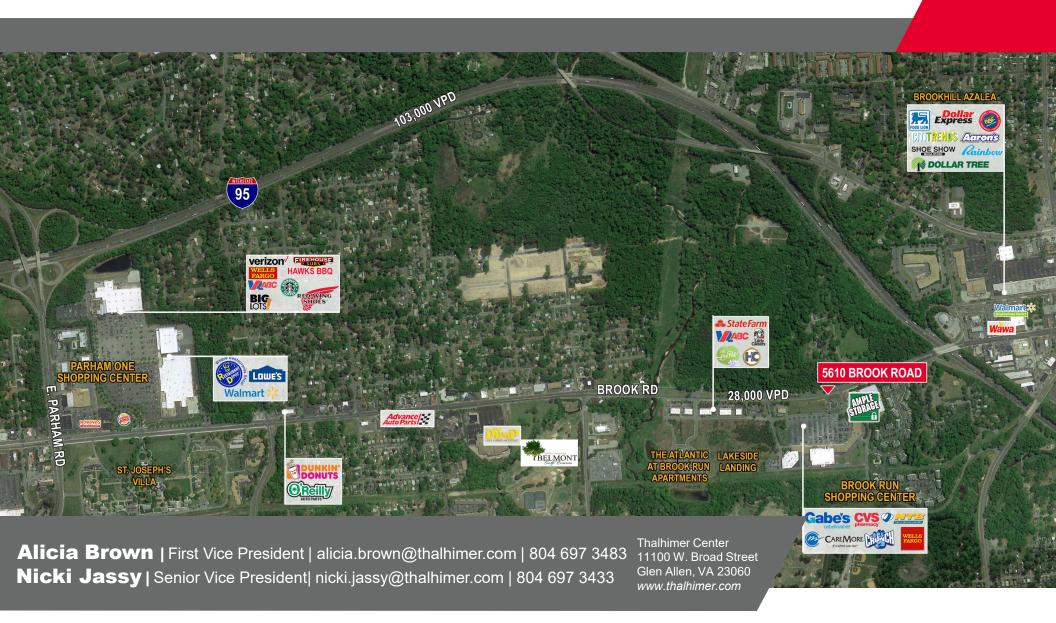

#### **TRAFFIC COUNTS**

Brook Road (US Route 1): 23,000 VPD Interstate 95: 123,000 VPD