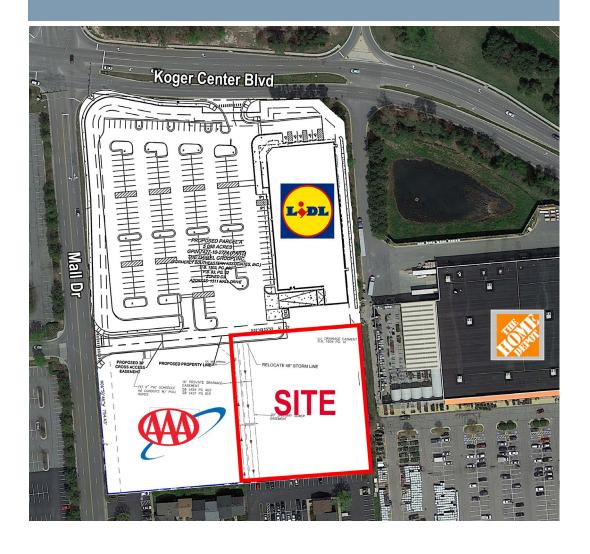

# Join LIDL and AAA One Retail Pad Left

# PROPERTY HIGHLIGHTS

- 1.6 Acres
- Zoned C-3
- No proffered conditions
- Great access and visibility
- Across from Costco & Chesterfield Towne Center
- Corner of Mall Drive @ Koger Center Blvd.