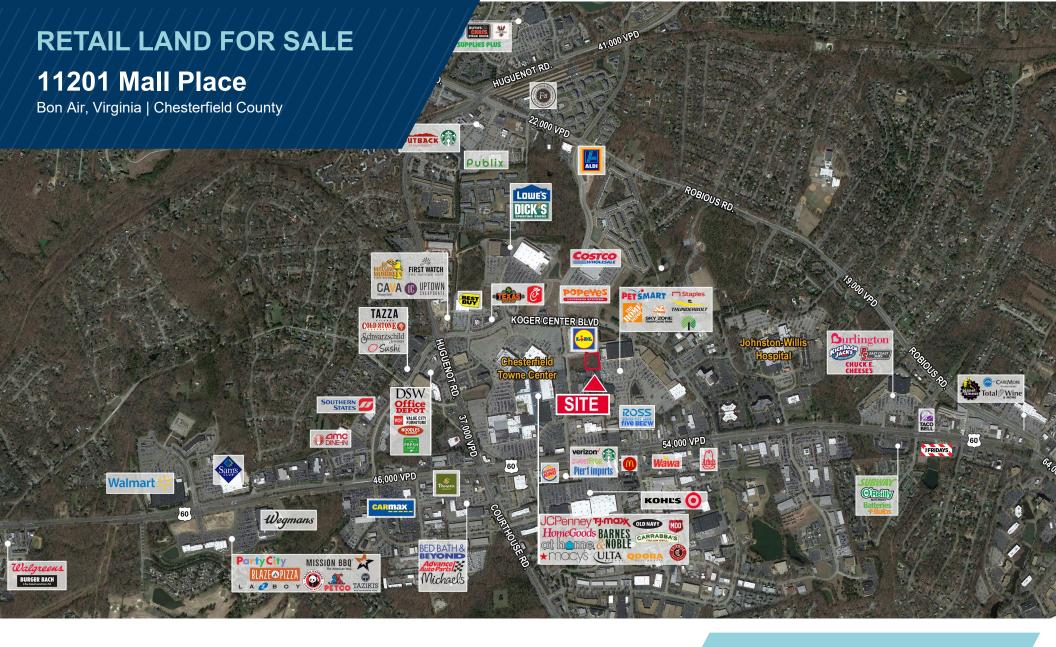

# PROPERTY HIGHLIGHTS

- 1.6 Acres
- Zoned C-3
- No proffered conditions
- Great access and visibility
- Across from Costco & Chesterfield Towne Center
- Corner of Mall Drive @ Koger Center Blvd.