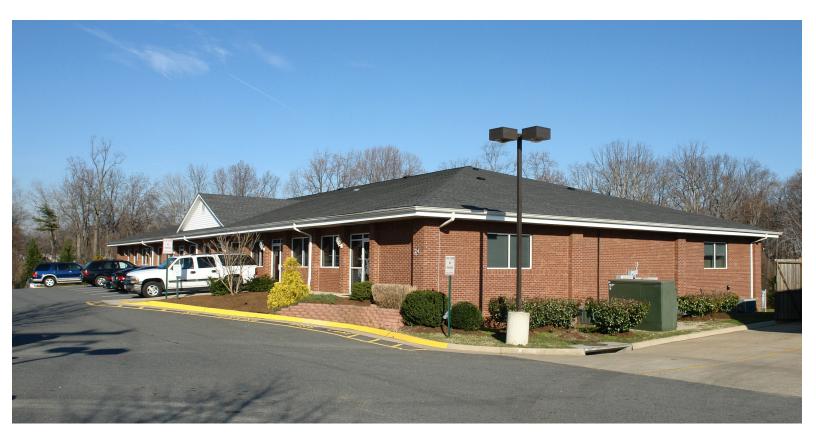

## FOR SALE Doc Stone Professional Building 24 Onville Road

Stafford, VA

## **Property Features**

- Multi-tenant office building available on Stafford's busiest corridor
- 88% leased; 2,400 sf space vacant
- Convenient to I-95, shopping and restaurants
- Dense residential area with strong economic growth
- 72,000 VPD on Garrisonville Rd. at Onville Rd.
- Perfectly suited for an owner-purchaser to locate their business and have flexibility to expand and contract with tenants leasing remaining space

| Specifications |                             |
|----------------|-----------------------------|
| Building Size  | 20,485 SF                   |
| Timing         | Available Immediately       |
| Asking Price   | \$4,097,000 / \$ 200.00 PSF |
| Year Built     | 2000                        |