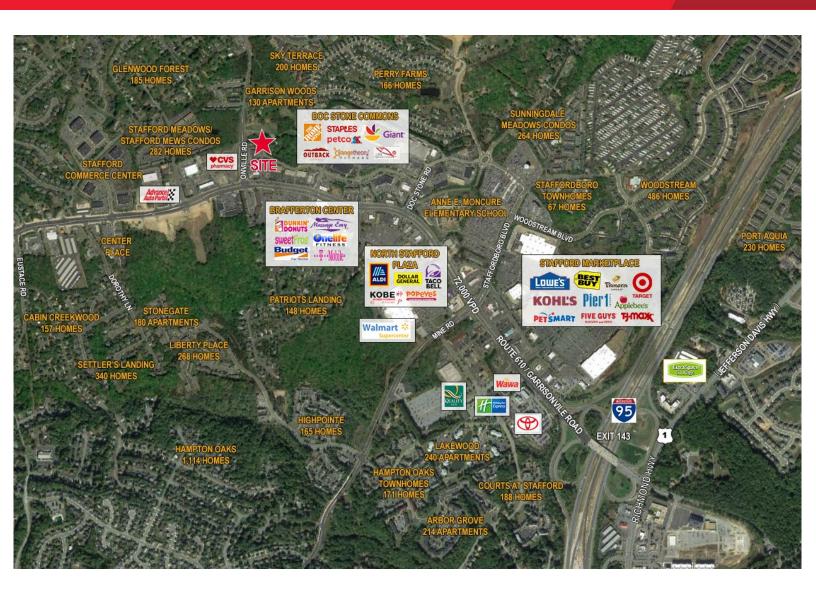

## **Property Features**

- Multi-tenant office building available on Stafford's busiest corridor
- 88% leased; 2,400 sf space vacant
- Convenient to I-95, shopping and restaurants
- Dense residential area with strong economic growth
- 72,000 VPD on Garrisonville Rd. at Onville Rd.
- Perfectly suited for an owner-purchaser to locate their business and have flexibility to expand and contract with tenants leasing remaining space

## FOR SALE Doc Stone Professional Building 24 Onville Road

Stafford, VA

| Traffic Counts                 |            |
|--------------------------------|------------|
| Garrisonville Rd at Onville Rd | 72,000 VPD |
| Onville Rd at Worth Ave        | 9,400 VPD  |