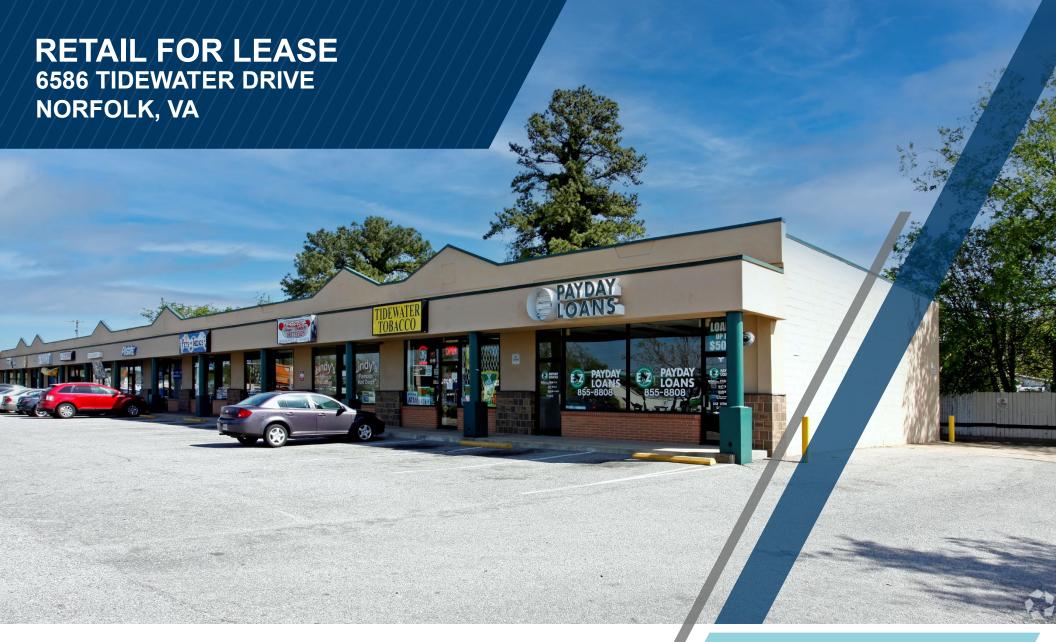

1,125 SF AVAILABLE IMMEDIATELY Main Center For Two Submarkets

## **Property Features**

- · Strong road visibility
- \$18 / PSF, gross
- Easy access to I-64
- Serves as main center for two submarkets
- On-site parking
- 1,125 SF available immediately
- 500' frontage on hard corner, signalized intersection