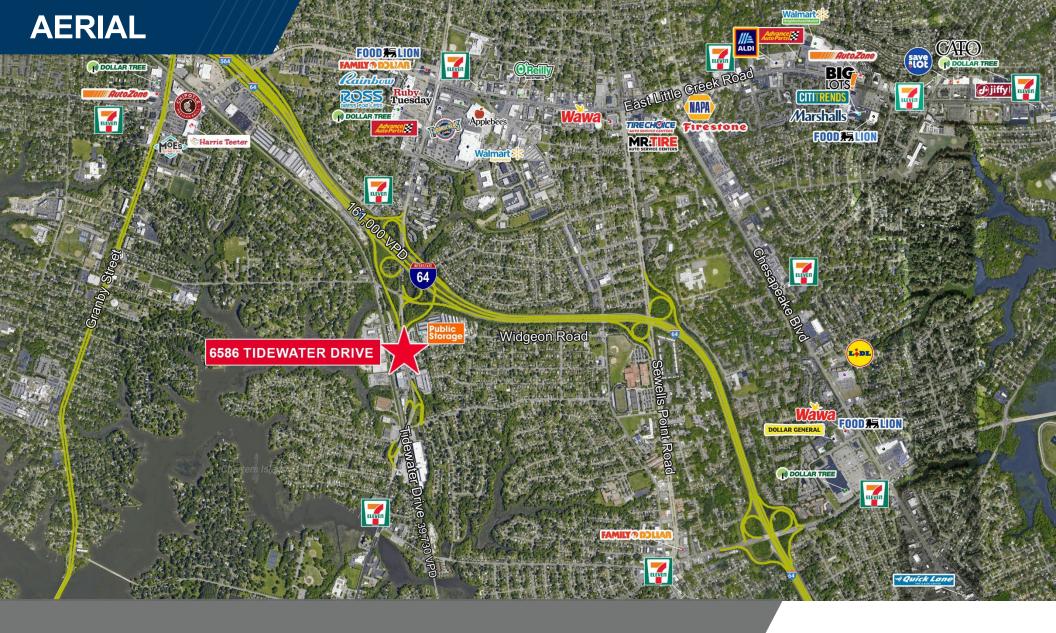

| Traffic Counts  |             |
|-----------------|-------------|
| I-64            | 161,000 VPD |
| Tidewater Drive | 39,730 VPD  |

| Demographics      |          |          |          |
|-------------------|----------|----------|----------|
|                   | 1 Mile   | 3 Miles  | 5 Miles  |
| Population        | 12,059   | 127,365  | 241,570  |
| No. of Households | 5,280    | 52,466   | 95,413   |
| Avg. HH Income    | \$69,243 | \$74,376 | \$77,482 |