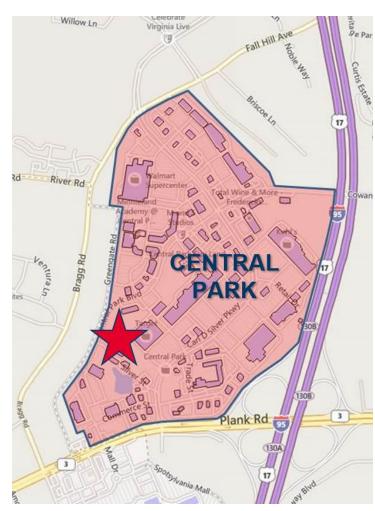

### PROPERTY FEATURES

- Office space available off Plank Road / Route 3 in Central Park with extensive amenities
- · Located in a Qualified Opportunity Zone
- Great visibility and high traffic counts, with an estimated total 37,000 VPD on Central Park Boulevard
- Monument and building signage opportunities
- Less than a half mile rom I-95, Exit 130