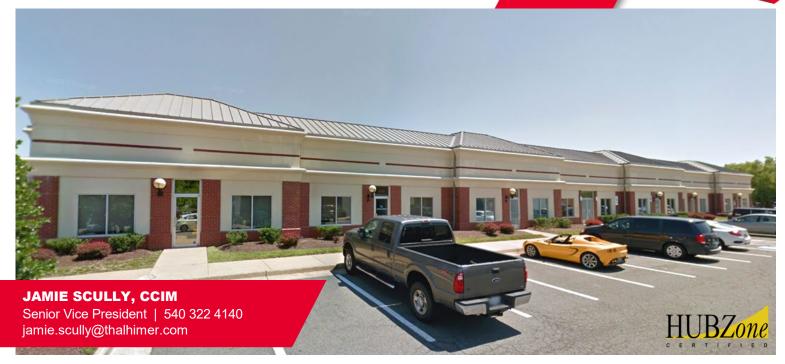

# SILVER PROFESSIONAL PARK - BLDG. I

WAKEFIELD T

**THALHIMER** 

1221 - 1239 CENTRAL PARK BLVD | FREDERICKSBURG, VA 22401

### PROPERTY FEATURES

- Office space available off Plank Road / Route 3 in Central Park with extensive amenities
- · Located in a Qualified Opportunity Zone
- Great visibility and high traffic counts, with an estimated total 37,000 VPD on Central Park Boulevard
- Monument and building signage opportunities
- Less than a half mile rom I-95, Exit 130