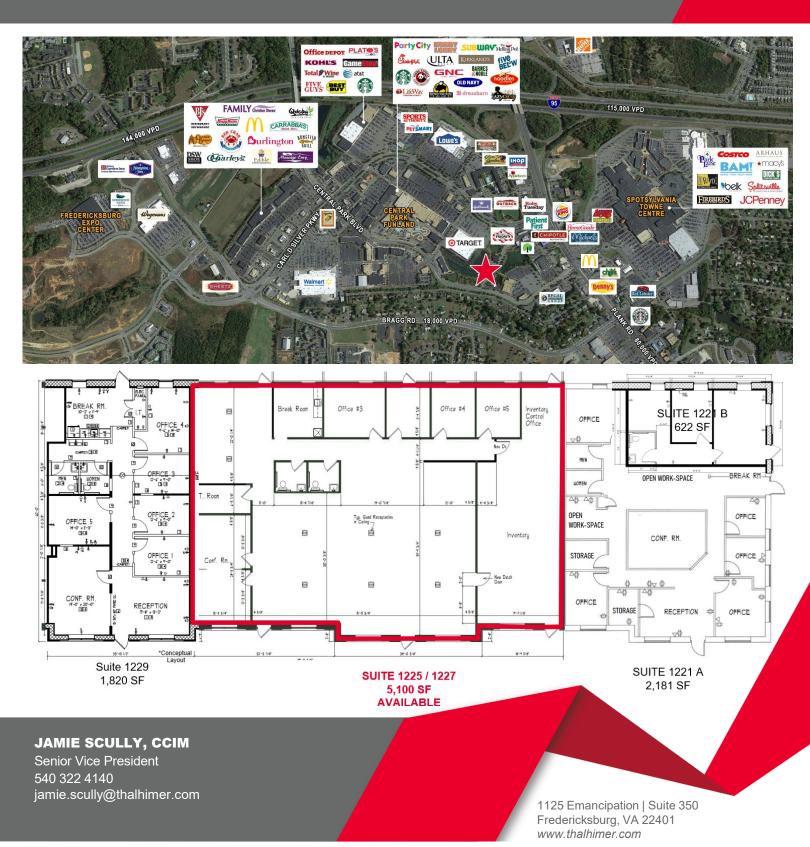

### PROPERTY FEATURES

- Office space available off Plank Road / Route 3 in Central Park with extensive amenities
- · Located in a Qualified Opportunity Zone
- Great visibility and high traffic counts, with an estimated total 37,000 VPD on Central Park Boulevard
- Monument and building signage opportunities
- Less than a half mile rom I-95, Exit 130

# **SPECIFICATIONS**

| Space Available: | 1225 / 1227              |
|------------------|--------------------------|
| Available SF:    | 5,100 SF                 |
| Lease Rate:      | \$23.00 PSF NNN (\$4.23) |
| Timing:          | Available Immediately    |