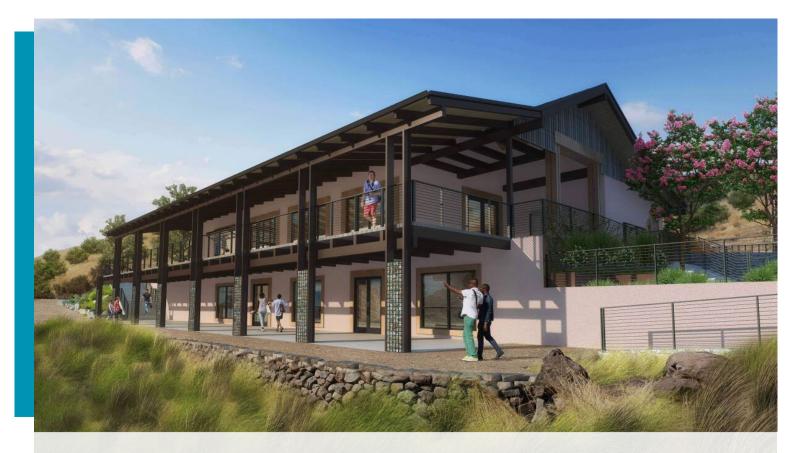

±22 acres overlooking the beautiful Intracoastal Waterway situated on the Virginia Beach / Chesapeake line

### **Property Highlights**

- ±22 acres overlooking the beautiful Intracoastal Waterway situated on the Virginia Beach / Chesapeake line
- Zoned AG2 in Virginia Beach, which allows for a brewery operation, growing hops, for production
- APZ-2 property has Navy easements which allow for a marina, fuel, food and beverages may be sold
- Center island perfect for boat docking and marina, with no Navy easements over this portion, which is zoned AG1 and located in Chesapeake
- Potential Owner financing to qualified purchaser
- Former Mercer Marine
- 800' of shoreline on the land side & 350' of bulkhead on the peninsula side
- 1200' on N. Landing Rd.
- 12,282 VPD on North Landing Road
- Sales price: \$1,595,000