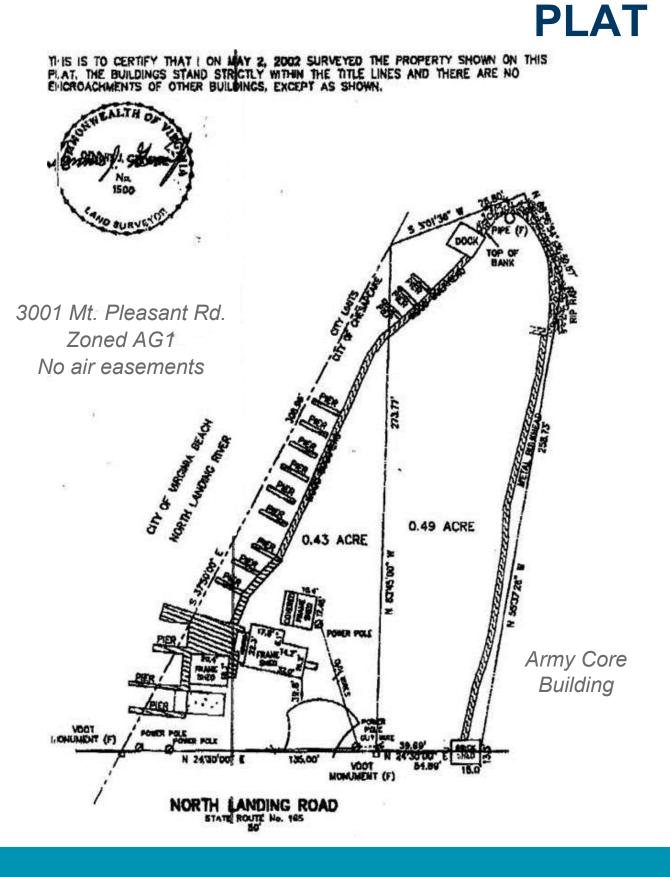

## LANDING SURVEY

Independently Owned and Operated / A Member of the Cushman & Wakefield Alliance

Cushman & Wakefield | Thalhimer © 2023. No warranty or representation, expressed or implied, is made to the accuracy or completeness of the information contained herein, and same is submitted subject to errors, omissions, change of price, rental or other conditions, withdrawal without notice, and to any special listing conditions imposed by the property owner(s). As applicable, we make no representation as to the condition of the property (or properties) in question.

### **Property Highlights**

- ±22 acres overlooking the beautiful Intracoastal Waterway situated on the Virginia Beach / Chesapeake line
- Zoned AG2 in Virginia Beach, which allows for a brewery operation, growing hops, for production
- APZ-2 property has Navy easements which allow for a marina, fuel, food and beverages may be sold
- Center island perfect for boat docking and marina, with no Navy easements over this portion, which is zoned AG1 and located in Chesapeake
- Potential Owner financing to qualified purchaser
- Former Mercer Marine
- 800' of shoreline on the land side & 350' of bulkhead on the peninsula side
- 1200' on N. Landing Rd.
- 12,282 VPD on North Landing Road
- Sales price: \$1,595,000