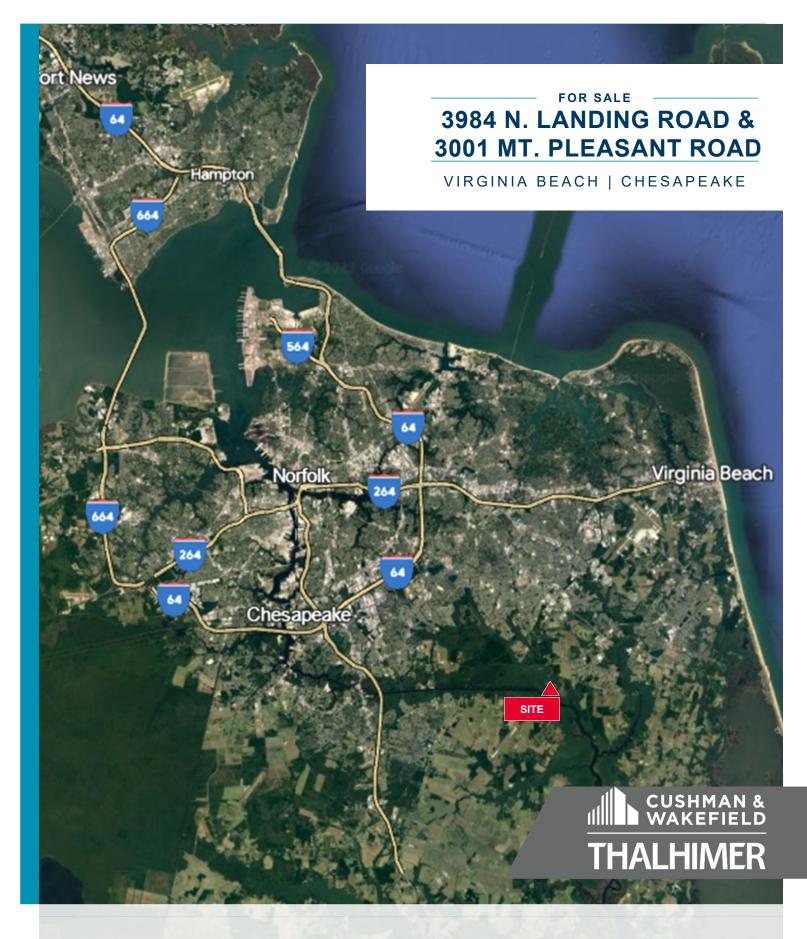

# 3984 N. LANDING ROAD & 3001 MT. PLEASANT ROAD

VIRGINIA BEACH | CHESAPEAKE

±22 acres overlooking the beautiful Intracoastal Waterway situated on the Virginia Beach / Chesapeake line

### **Property Highlights**

- ±22 acres overlooking the beautiful Intracoastal Waterway situated on the Virginia Beach / Chesapeake line
- Zoned AG2 in Virginia Beach, which allows for a brewery operation, growing hops, for production
- APZ-2 property has Navy easements which allow for a marina, fuel, food and beverages may be sold
- Center island perfect for boat docking and marina, with no Navy easements over this portion, which is zoned AG1 and located in Chesapeake
- Potential Owner financing to qualified purchaser
- Former Mercer Marine
- 800' of shoreline on the land side & 350' of bulkhead on the peninsula side
- 1200' on N. Landing Rd.
- 12,282 VPD on North Landing Road
- Sales price: \$1,595,000