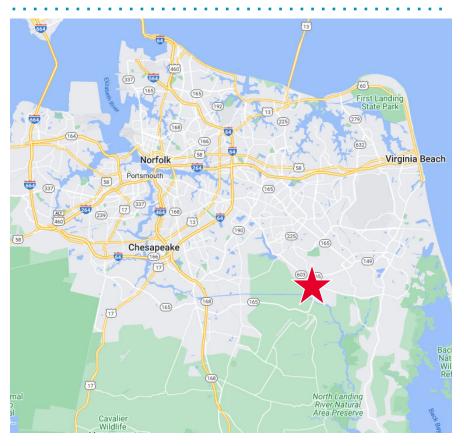

±22 acres overlooking the beautiful Intracoastal Waterway situated on the Virginia Beach / Chesapeake line

### **Property Highlights**

- ±22 acres overlooking the beautiful Intracoastal Waterway situated on the Virginia Beach / Chesapeake line
- Zoned AG2 in Virginia Beach, which allows for a brewery operation, growing hops, for production
- APZ-2 property has Navy easements which allow for a marina, fuel, food and beverages may be sold
- Center island perfect for boat docking and marina, with no Navy easements over this portion, which is zoned AG1 and located in Chesapeake
- Potential Owner financing to qualified purchaser
- Former Mercer Marine
- 800' of shoreline on the land side & 350' of bulkhead on the peninsula side
- 1200' on N. Landing Rd.
- 12,282 VPD on North Landing Road
- Sales price: \$1,595,000