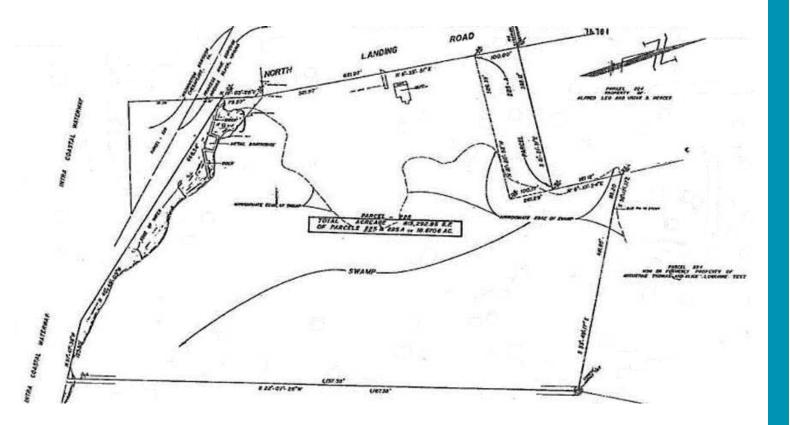

## LANDING SURVEY

Independently Owned and Operated / A Member of the Cushman & Wakefield Alliance

Cushman & Wakefield | Thalhimer © 2023. No warranty or representation, expressed or implied, is made to the accuracy or completeness of the information contained herein, and same is submitted subject to errors, omissions, change of price, rental or other conditions, withdrawal without notice, and to any special listing conditions imposed by the property owner(s). As applicable, we make no representation as to the condition of the property (or properties) in question.

### **Property Highlights**

- ±22 acres overlooking the beautiful Intracoastal Waterway situated on the Virginia Beach / Chesapeake line
- Zoned AG2 in Virginia Beach, which allows for a brewery operation, growing hops, for production
- APZ-2 property has Navy easements which allow for a marina, fuel, food and beverages may be sold
- Center island perfect for boat docking and marina, with no Navy easements over this portion, which is zoned AG1 and located in Chesapeake
- Potential Owner financing to qualified purchaser
- Former Mercer Marine
- 800' of shoreline on the land side & 350' of bulkhead on the peninsula side
- 1200' on N. Landing Rd.
- 12,282 VPD on North Landing Road
- Sales price: \$1,595,000