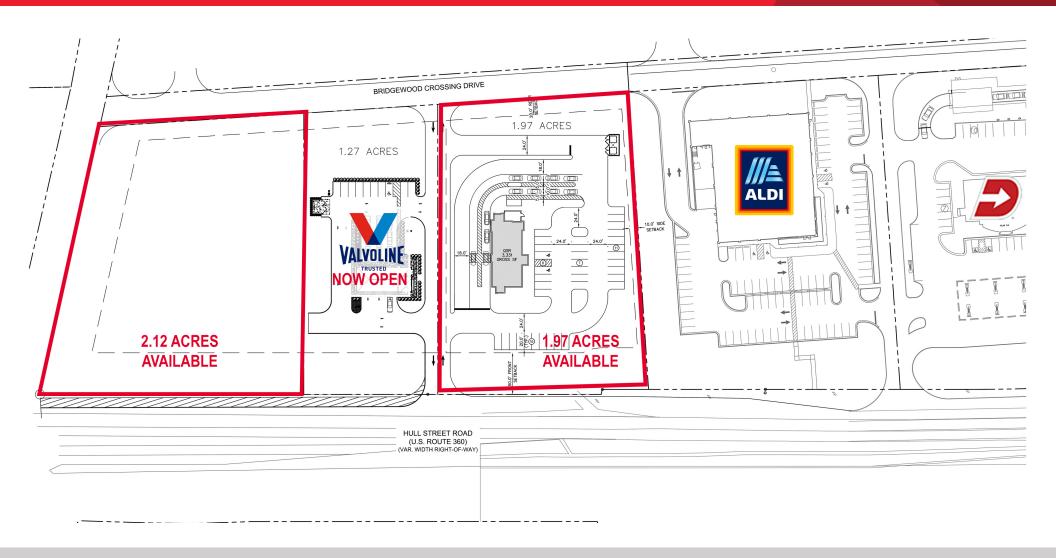

### **Property Features**

- BJ'S WHOLESALE AND VALVOLINE INSTANT OIL CHANGE NOW OPEN
- 2.12 & 1.97 ACRE PADS AVAILABLE ALONG HULL STREET RD.
- 3.2 ACRE PAD ALONG LONAS PARKWAY
- Site is on a hard corner, signalized intersection with great visibility to Hull Street Road (48,000 VPD)
- New retail development unnamed large box anchor with retail pads
- Phase I included Aldi & Dash-In and across Hull Street Road from Walmart Supercenter and The Home Depot
- Delivery Summer 2022