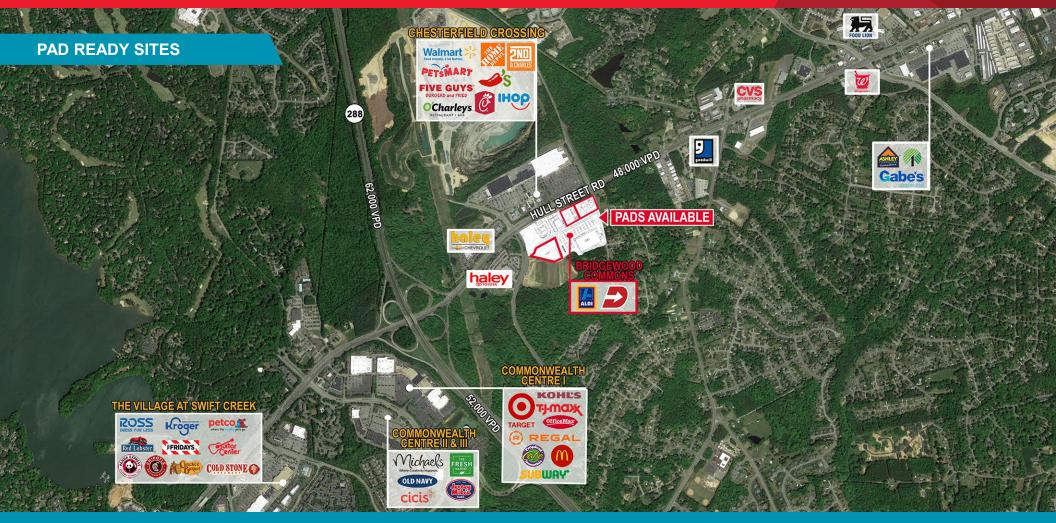

### **Property Features**

- BJ'S WHOLESALE AND VALVOLINE INSTANT OIL CHANGE NOW OPEN
- 2.12 & 1.97 ACRE PADS AVAILABLE ALONG HULL STREET RD.
- 3.2 ACRE PAD ALONG LONAS PARKWAY
- Site is on a hard corner, signalized intersection with great visibility to Hull Street Road (48,000 VPD)
- New retail development unnamed large box anchor with retail pads
- Phase I included Aldi & Dash-In and across Hull Street Road from Walmart Supercenter and The Home Depot
- Delivery Summer 2022