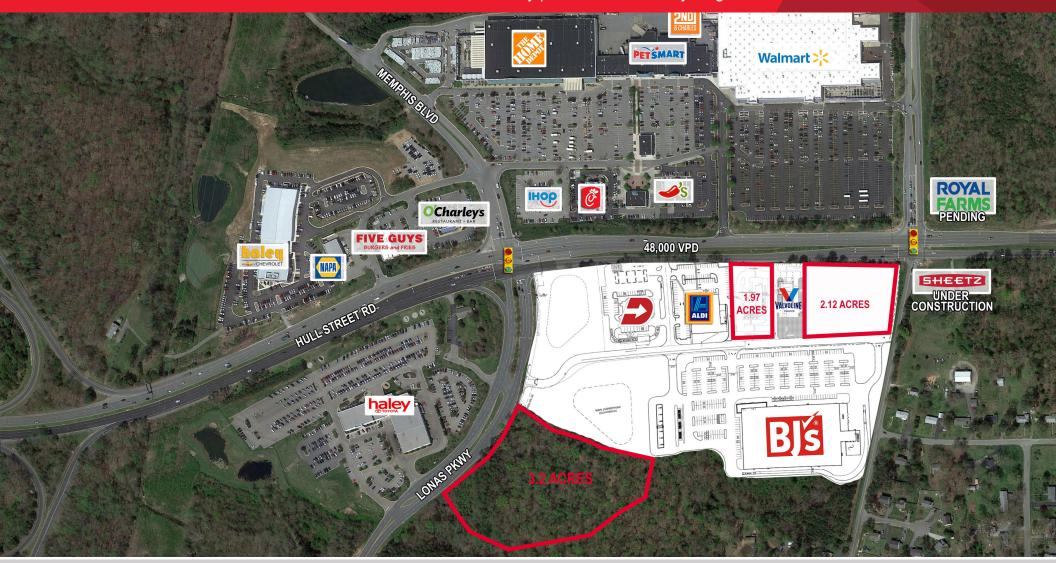

### **Property Features**

- BJ'S WHOLESALE AND VALVOLINE INSTANT OIL CHANGE NOW OPEN
- 2.12 & 1.97 ACRE PADS AVAILABLE ALONG HULL STREET RD.
- 3.2 ACRE PAD ALONG LONAS PARKWAY
- Site is on a hard corner, signalized intersection with great visibility to Hull Street Road (48,000 VPD)
- New retail development unnamed large box anchor with retail pads
- Phase I included Aldi & Dash-In and across Hull Street Road from Walmart Supercenter and The Home Depot
- Delivery Summer 2022