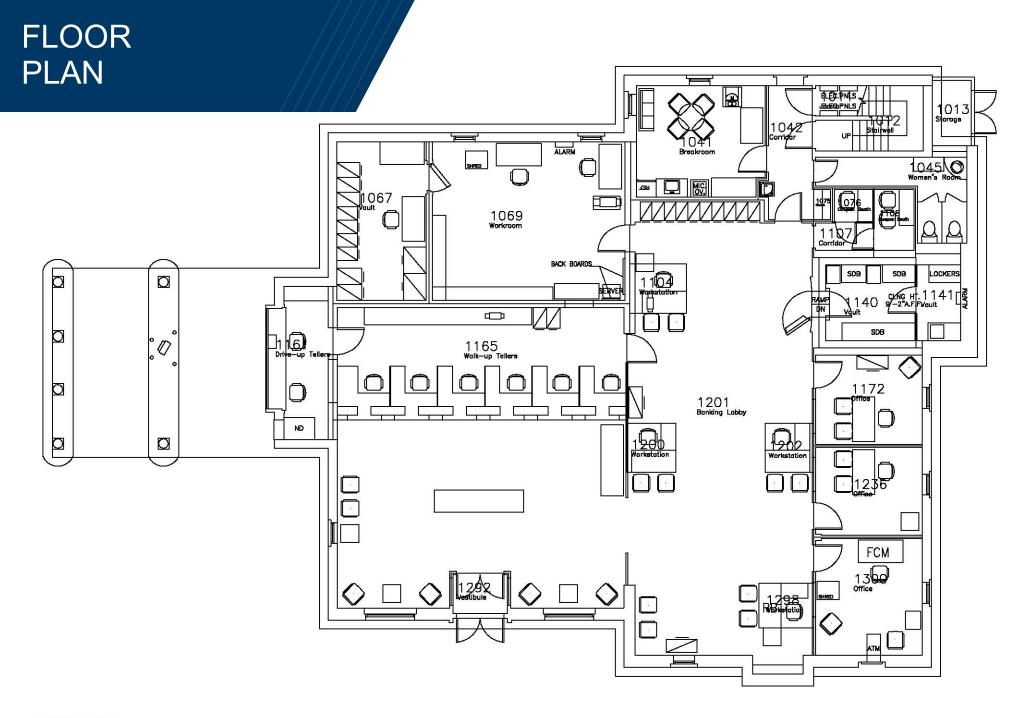

## FOR SALE 13350 Lankford Highway

6.68

Hallwood, VA 23359

Clay Willis Associate 757 213 4143 clay.willis@thalhimer.com

4,700 SF Retail or Office Opportunity

## **PROPERTY FEATURES**

- 4,700 SF freestanding opportunity perfect for retail or office user
- 2 covered drive-thru lanes
- ±30 parking spaces
- 1.37 acres, zoned General Business
- Easy access and great visibility on Lankford Highway
- Contact agent for pricing information