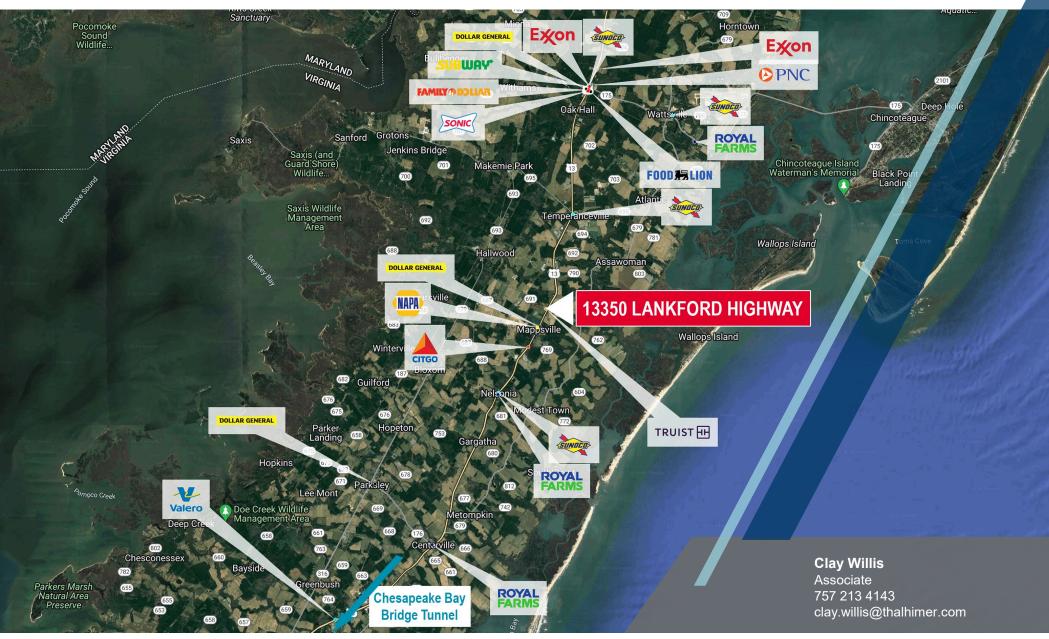

## FOR SALE 13350 Lankford Highway

6.68

Hallwood, VA 23359

Clay Willis Associate 757 213 4143 clay.willis@thalhimer.com

4,700 SF Retail or Office Opportunity