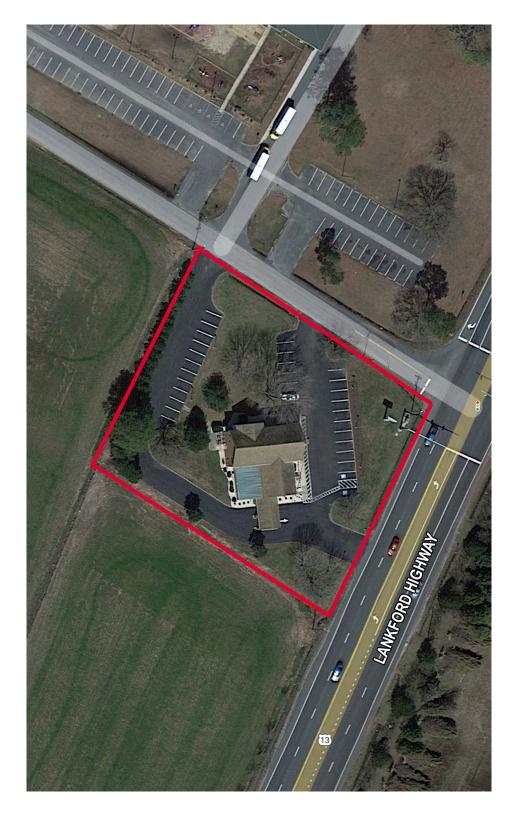

## FOR SALE 13350 Lankford Highway

6.68

Hallwood, VA 23359

Clay Willis Associate 757 213 4143 clay.willis@thalhimer.com

4,700 SF Retail or Office Opportunity

## **PROPERTY FEATURES**

- 4,700 SF freestanding opportunity perfect for retail or office user
- 2 covered drive-thru lanes
- ±30 parking spaces
- 1.37 acres, zoned General Business
- Easy access and great visibility on Lankford Highway
- Contact agent for pricing information