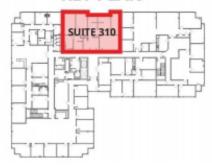

Senior Associate 757 213 4162 josh.fulton@thalhimer.com The Town Center of Virginia Beach 222 Central Park Avenue, Suite 1500 Virginia Beach, VA 23462 757 499 2900 | Thalhimer.com





## PROPERTY DETAILS | 397 LITTLE NECK ROAD

**Available SF:** 1,875 SF

Rental Rate: 16.50 Full Service

Term Thru: 10/31/2024

 Immediate availability, plug in play sublease opportunity

 Central Virginia Beach location only minutes from I-264 and The Town Center of Virginia Beach Building Size: 51,216 SF

Year Built: 1998; 2006 renovation

Construction: Masonry

Location: Little Neck Office Park

Access: Direct access to I-264 (Virginia Beach/Norfolk Expressway)

Parking: 605 Surface spaces | 5.0/1,000

Amenities: On-site Health Club available for tenants



## **SUITE 310**

1,875 SF



### **KEY PLAN**







#### **JOSH FULTON**

Senior Associate 757 213 4162

josh.fulton@thalhimer.com

The Town Center of Virginia Beach 222 Central Park Ave., Suite 1500 Virginia Beach, VA 23462 www.thalhimer.com