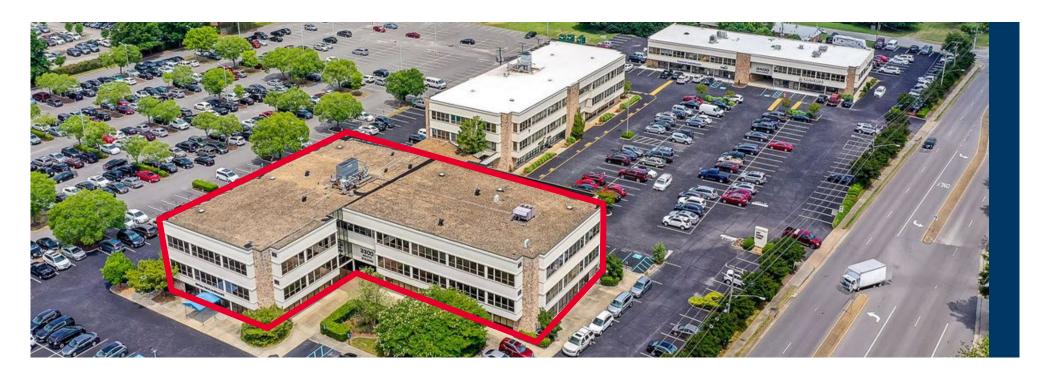

### **KEY PLAN**

## PROPERTY DETAILS | 397 LITTLE NECK ROAD

**Available SF:** 1,875 SF

Rental Rate: 16.50 Full Service

Term Thru: 10/31/2024

 Immediate availability, plug in play sublease opportunity

 Central Virginia Beach location only minutes from I-264 and The Town Center of Virginia Beach Building Size: 51,216 SF