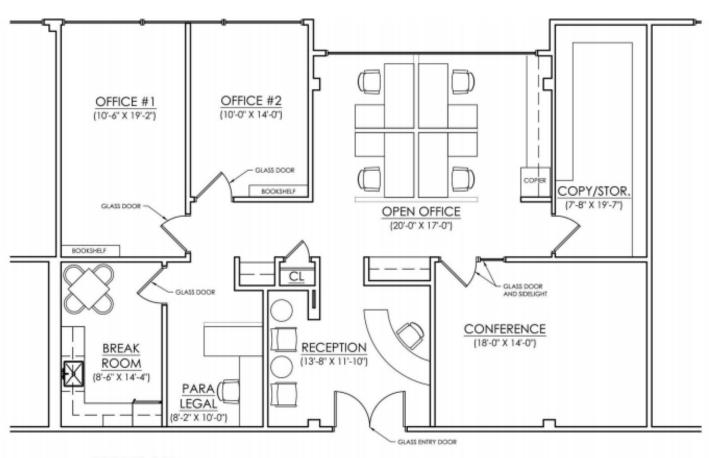

## **JOSH FULTON**

Senior Associate 757 213 4162 josh.fulton@thalhimer.com The Town Center of Virginia Beach 222 Central Park Avenue, Suite 1500 Virginia Beach, VA 23462 757 499 2900 | Thalhimer.com





## PROPERTY DETAILS | 397 LITTLE NECK ROAD

**Available SF:** 1,875 SF

Rental Rate: 16.50 Full Service

Term Thru: 10/31/2024

 Immediate availability, plug in play sublease opportunity

 Central Virginia Beach location only minutes from I-264 and The Town Center of Virginia Beach Building Size: 51,216 SF

Year Built: 1998; 2006 renovation

Construction: Masonry

Location: Little Neck Office Park

Access: Direct access to I-264 (Virginia Beach/Norfolk Expressway)

Parking: 605 Surface spaces | 5.0/1,000

Amenities: On-site Health Club available for tenants



## **SUITE 310**

1,875 SF



### **KEY PLAN**







#### **JOSH FULTON**

Senior Associate 757 213 4162

josh.fulton@thalhimer.com

The Town Center of Virginia Beach 222 Central Park Ave., Suite 1500 Virginia Beach, VA 23462 www.thalhimer.com