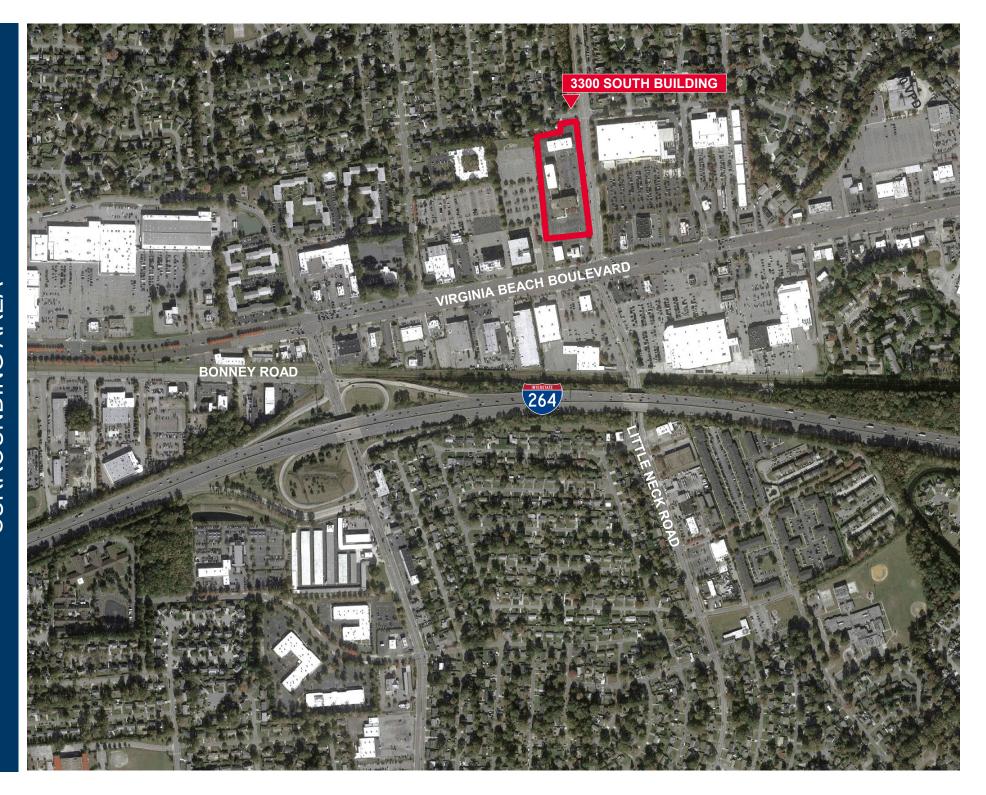

## PROPERTY DETAILS | 397 LITTLE NECK ROAD

**Available SF:** 1,875 SF

Rental Rate: 16.50 Full Service

Term Thru: 10/31/2024

 Immediate availability, plug in play sublease opportunity

 Central Virginia Beach location only minutes from I-264 and The Town Center of Virginia Beach Building Size: 51,216 SF

Year Built: 1998; 2006 renovation

Construction: Masonry

Location: Little Neck Office Park

Access: Direct access to I-264 (Virginia Beach/Norfolk Expressway)

Parking: 605 Surface spaces | 5.0/1,000

Amenities: On-site Health Club available for tenants