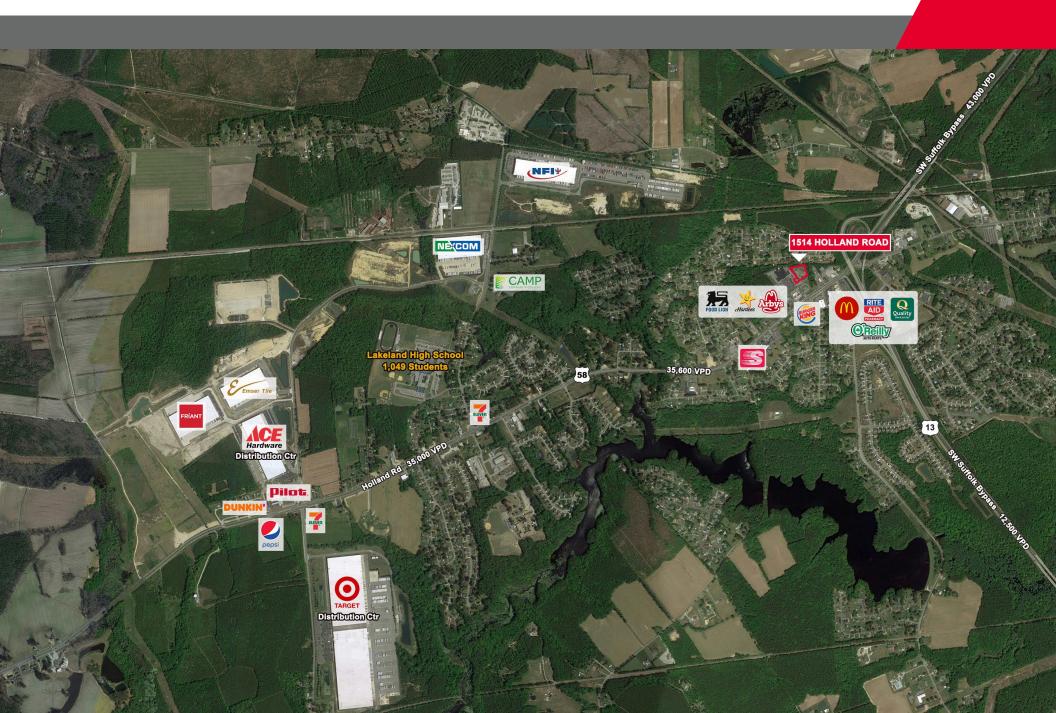

Suffolk, Virginia

CUSHMAN & THALHIMER

- One-story, freestanding, office building
- 11,782 SF for lease or sale
- Can subdivide
- Parking: 78 spaces (7:1,000 SF)
- Zoned B-2
- Lease Rate \$16.00 SF NNN
- Sale Price \$1,775,000