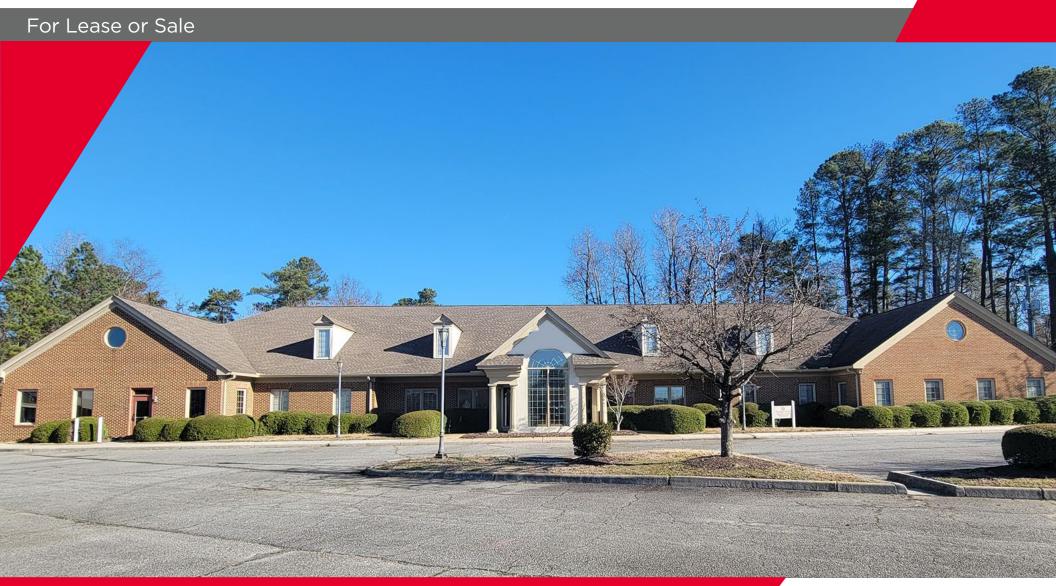

Suffolk, Virginia

CUSHMAN & THALHIMER

- One-story, freestanding, office building
- 11,782 SF for lease or sale
- Can subdivide
- Parking: 78 spaces (7:1,000 SF)
- Zoned B-2
- Lease Rate \$16.00 SF NNN
- Sale Price \$1,775,000