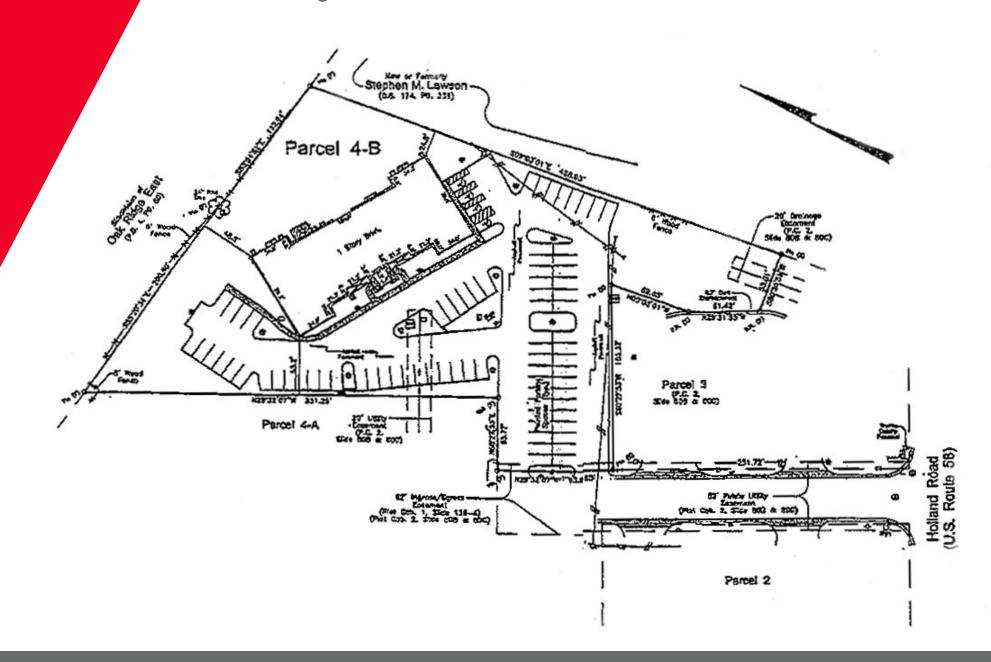

CUSHMAN & THALHIMER

- One-story, freestanding, office building
- 11,782 SF for lease or sale
- Can subdivide
- Parking: 78 spaces (7:1,000 SF)
- Zoned B-2
- Lease Rate \$16.00 SF NNN
- Sale Price \$1,775,000