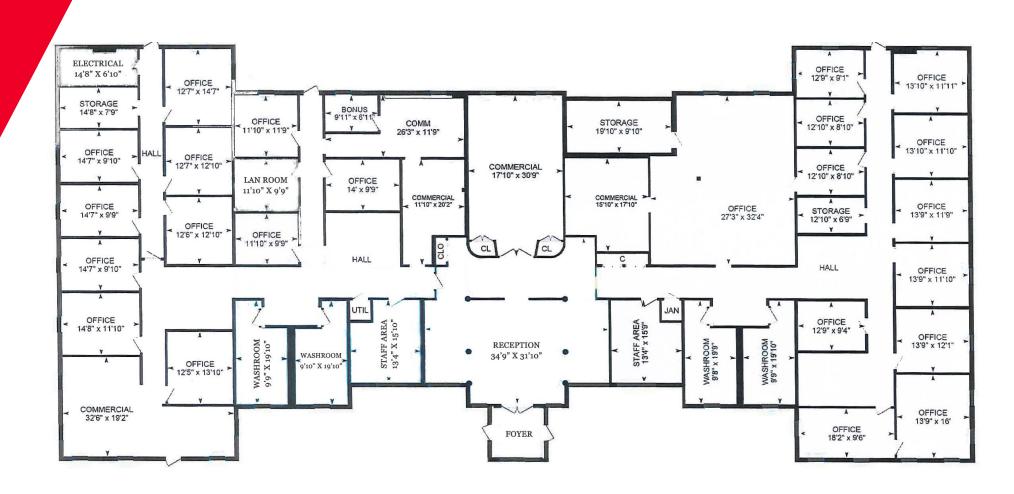

CUSHMAN & THALHIMER

- One-story, freestanding, office building
- 11,782 SF for lease or sale
- Can subdivide
- Parking: 78 spaces (7:1,000 SF)
- Zoned B-2
- Lease Rate \$16.00 SF NNN
- Sale Price \$1,775,000