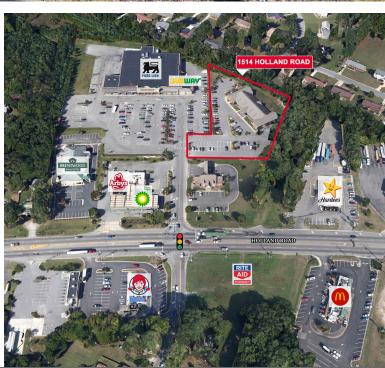

Suffolk, Virginia

CUSHMAN & THALHIMER

- One-story, freestanding, office building
- 11,782 SF for lease or sale
- Can subdivide
- Parking: 78 spaces (7:1,000 SF)
- Zoned B-2
- Lease Rate \$16.00 SF NNN
- Sale Price \$1,775,000