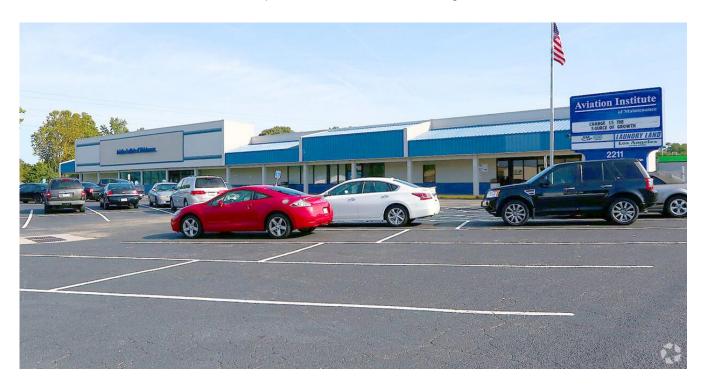

## Property Sold in Chesapeake as an Investment for Continued Virtual Office Spaces for Lease

**VIRGINIA BEACH, VIRGINIA, May 15, 2023** – Cushman & Wakefield | Thalhimer is pleased to announce the sale of 2211 S. Military Highway in Chesapeake, Virginia.

Advisory Investments LLC purchased the 48,800 square foot retail buildings, situated on 4.7 acres, from Chesapeake Virtual Offices & Property Rentals, Inc. for \$3,100,000 as an investment. The new owner plans to maintain the building for virtual office space availability.