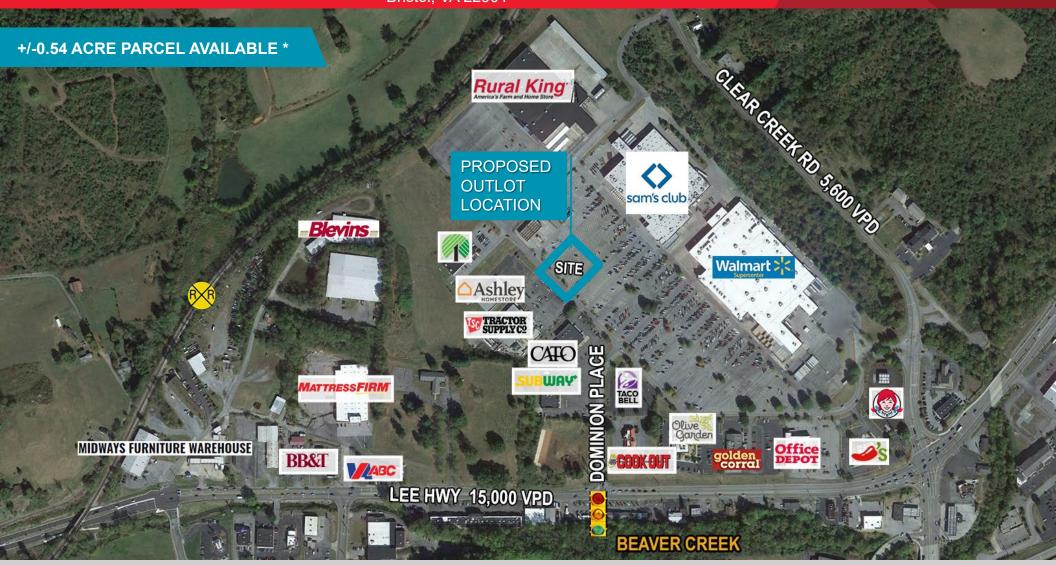

## CUSHMAN & THALHIMER

FOR SALE Sam's Club Outlot 21483 Market Center Bristol, VA 22901

| City     | Bristol                    |  |
|----------|----------------------------|--|
| Zoning   | Commercial                 |  |
| Lot Size | Approximately 0.54 Acres * |  |

 Located in the heart of Bristol's primary shopping district

- Anchored by Sam's Club, Walmart and Rural King
- Surrounding retail includes Tractor Supply, Ashley Furniture, Cato and Dollar Tree
- Surrounding restaurants include Olive Garden,
  McDonald's, Wendy's, Taco Bell and Cook Out
- Commercial Zoning