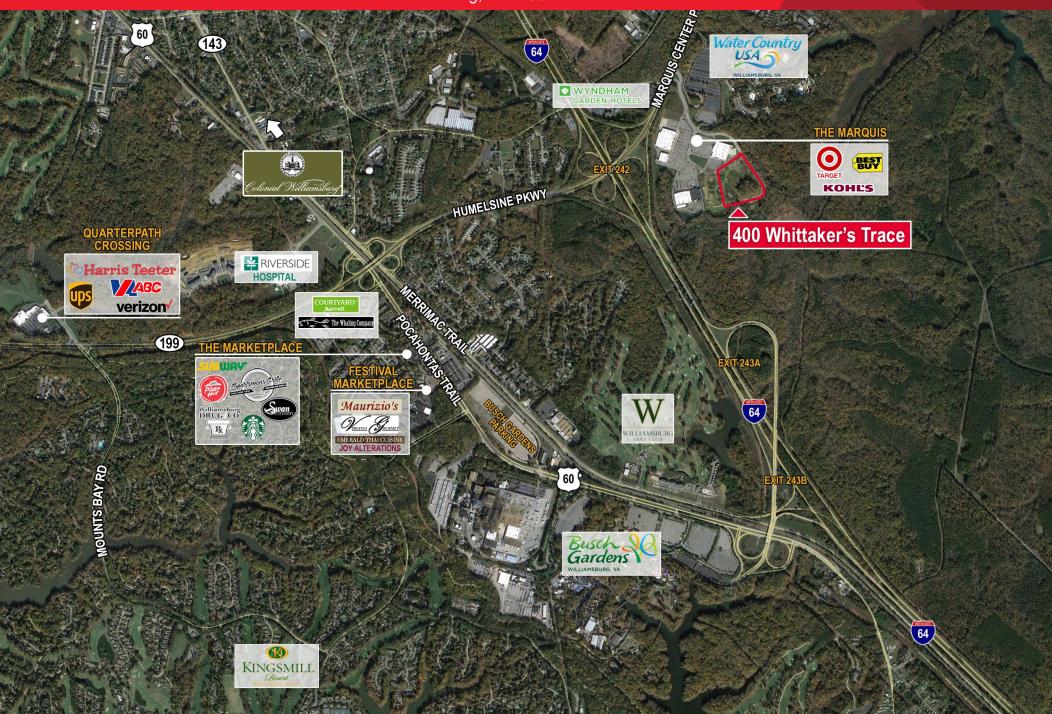

### FOR SALE 400 Whittaker's Trace

Williamsburg, VA 22901

| County                | York County      |  |
|-----------------------|------------------|--|
| Parcel ID             | I13C-0168-2219   |  |
| Zoning                | Commercial       |  |
| Lot Size/Overall Site | +/-13.49 Acres * |  |

- Strategically located between Richmond and Hampton Roads markets
- Close proximity to Water Country and Busch
  Gardens
- Regional trade area
- Tourist market
- Signalized access to Route 199
- Immediate access to I-64
- 72,000 VPD on I-64 at exit 242
- Commercial Zoning appropriate for commercial or tourist destination uses
- Co-tenancy with Target, Best Buy and Kohl's