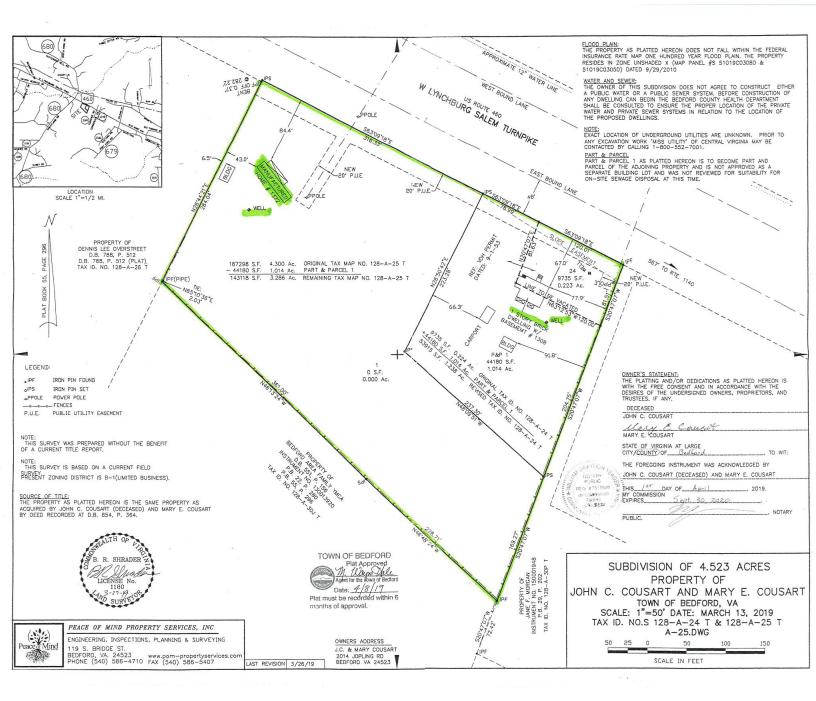

### **Property Features**

- 4.523 AC available, 2 parcels
- 515.33' frontage on 460 eastbound at Crossover, Town of Bedford
- Zoned B-2 commercial
- 2 wells, 2 septics on site
- 12" waterline along 460W
- · Dwelling & Manufactured home, both "As Is"
- Listing price: \$375,000