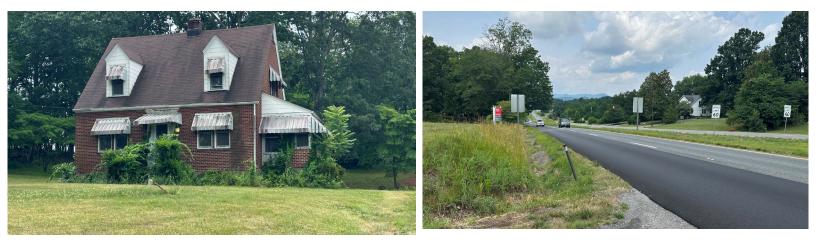

## COMMERCIAL LAND FOR SALE 1372 W Lynchburg Salem Turnpike

Bedford, VA 24523

### **Property Features**

- 4.523 AC available, 2 parcels
- 515.33' frontage on 460 eastbound at Crossover, Town of Bedford
- Zoned B-2 commercial
- 2 wells, 2 septics on site
- 12" waterline along 460W
- · Dwelling & Manufactured home, both "As Is"
- Listing price: \$375,000

19,000VPD

For more information, contact: