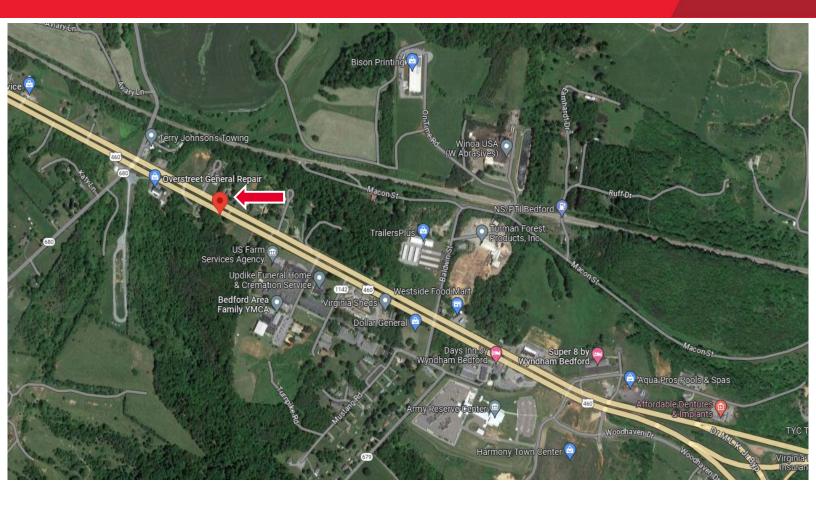

## COMMERCIAL LAND FOR SALE 1372 W Lynchburg Salem Turnpike

Bedford, VA 24523

## commercial land for sale 1372 W Lynchburg Salem Turnpike

Bedford, VA 24523

For more information, contact:

# **COMMERCIAL LAND FOR SALE** 1372 W Lynchburg Salem Turnpike

Bedford, VA 24523

For more information, contact:

KRISTY W. MILTON Commercial Sales & Leasing 434 455 2308 kristy.milton@thalhimer.com

Coffee Crossing 6000 Boonsboro Road, Suite A Lynchburg, VA 24503 www.thalhimer.com