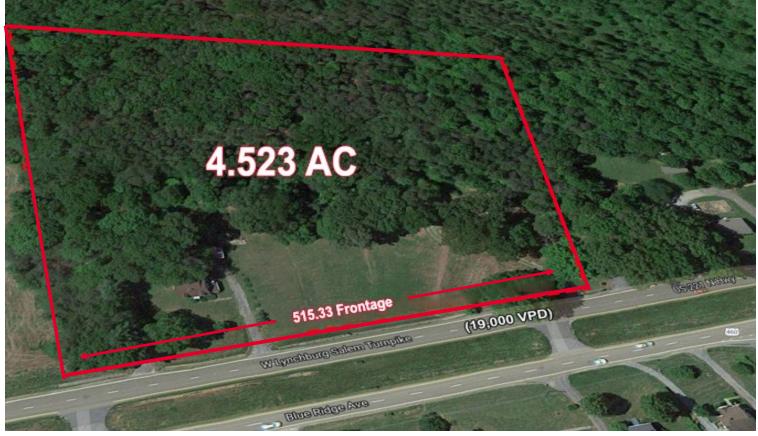

### **Property Features**

- 4.523 AC available, 2 parcels
- 515.33' frontage on 460 eastbound at Crossover, Town of Bedford
- Zoned B-2 commercial
- 2 wells, 2 septics on site
- 12" waterline along 460W
- · Dwelling & Manufactured home, both "As Is"
- Listing price: \$375,000

19,000VPD

For more information, contact: