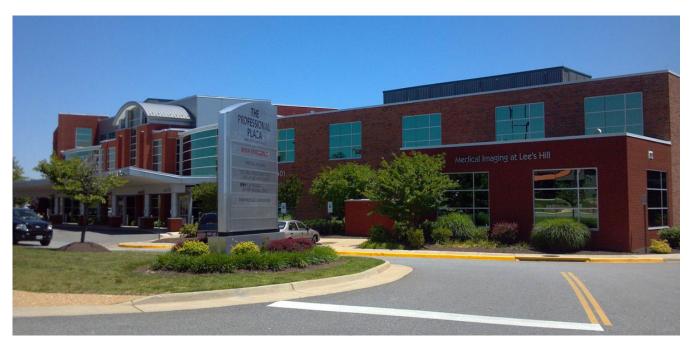

## Lee's Hill Medical Plaza in Spotsylvania County is Fully Leased for the First Time Ever

Fredericksburg's Top Independent Class A Medical Office Building

**FREDERICKSBURG, VIRGINIA, June 22, 2023** – Cushman & Wakefield | Thalhimer and Physicians Realty Trust (NYSE: DOC & <a href="www.docreit.com">www.docreit.com</a>) are pleased to announce Lee's Hill Medical Plaza, located at 10401 Spotsylvania Avenue in Spotsylvania County, is 100%-leased for the first time since its construction in 2006/2008.

Lee's Hill Medical Plaza, Fredericksburg's top independent Class A medical office building, is comprised of 77,440 square feet and conveniently located less than two minutes from I-95 at exit 126. With Mary Washington Healthcare's Emergency and Outpatient Center on the first floor, the building enjoys great synergy with notable medical tenants including: Medical Imaging at Lee's Hill, Hunter Holmes McGuire Veterans Affairs Community-based Outpatient Clinic, Radiologic Associates of Fredericksburg, Rappahannock Wound Care, Virginia Interventional and Vascular Associates (VIVA), The Cosmetic Center By VIVA, and Spotsylvania Foot & Ankle Surgical Associates.