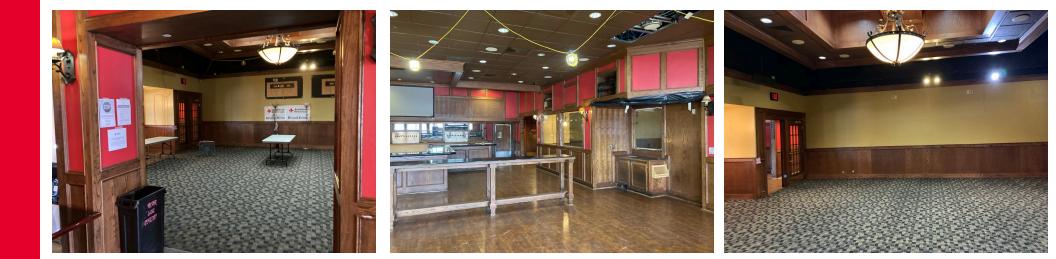

RESTAURANT

RESTAURANT

12300 Jefferson Avenue, Newport News, VA 23602

#### **PROPERTY FEATURES**

- Super Regional Mall in the Patrick Henry submarket
- 8,200 SF second-generation restaurant mall entrance endcap available
- Fully equipped kitchen
- Multiple signalized Intersections
- Located just off I-64 at Exit 255
- 52,500 VPD on Jefferson Avenue / 123,000 VPD on I-64
- Massive signage opportunity facing I-64
- Ability for large outdoor patio