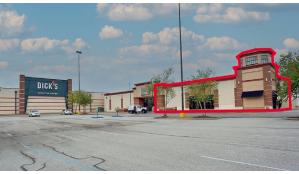

#### **PROPERTY FEATURES**

- Super Regional Mall in the Patrick Henry submarket
- 8,200 SF second-generation restaurant mall entrance endcap available
- Fully equipped kitchen
- Multiple signalized Intersections
- Located just off I-64 at Exit 255
- 52,500 VPD on Jefferson Avenue / 123,000 VPD on I-64
- Massive signage opportunity facing I-64
- Ability for large outdoor patio

#### SUITE 110

CUSHMAN & THALHIMER

CUSHMAN & THALHIMER

12300 Jefferson Avenue, Newport News, VA 23602

12300 Jefferson Avenue, Newport News, VA 23602

CUSHMAN & THALHIMER

12300 Jefferson Avenue, Newport News, VA 23602