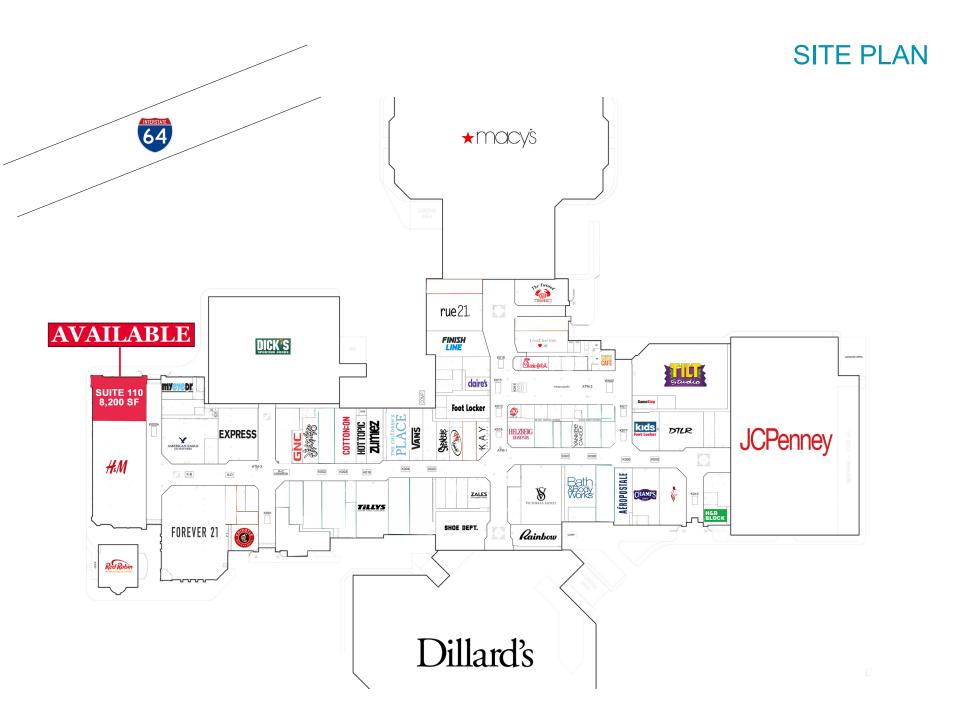

12300 Jefferson Avenue, Newport News, VA 23602

Interstate

Visibility

For Lease

8,200 SF Available - Primary Mall Entrance End Cap

Dean Martin / First Vice President / dean.martin@thalhimer.com / 757 213 4158

#### **PROPERTY FEATURES**

- Super Regional Mall in the Patrick Henry submarket
- 8,200 SF second-generation restaurant mall entrance endcap available
- Fully equipped kitchen
- Multiple signalized Intersections
- Located just off I-64 at Exit 255
- 52,500 VPD on Jefferson Avenue / 123,000 VPD on I-64
- Massive signage opportunity facing I-64
- Ability for large outdoor patio