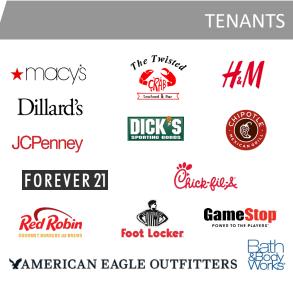

#### **PROPERTY FEATURES**

- Super Regional Mall in the Patrick Henry submarket
- 8,200 SF second-generation restaurant mall entrance endcap available
- Fully equipped kitchen
- Multiple signalized Intersections
- Located just off I-64 at Exit 255
- 52,500 VPD on Jefferson Avenue / 123,000 VPD on I-64
- Massive signage opportunity facing I-64
- Ability for large outdoor patio