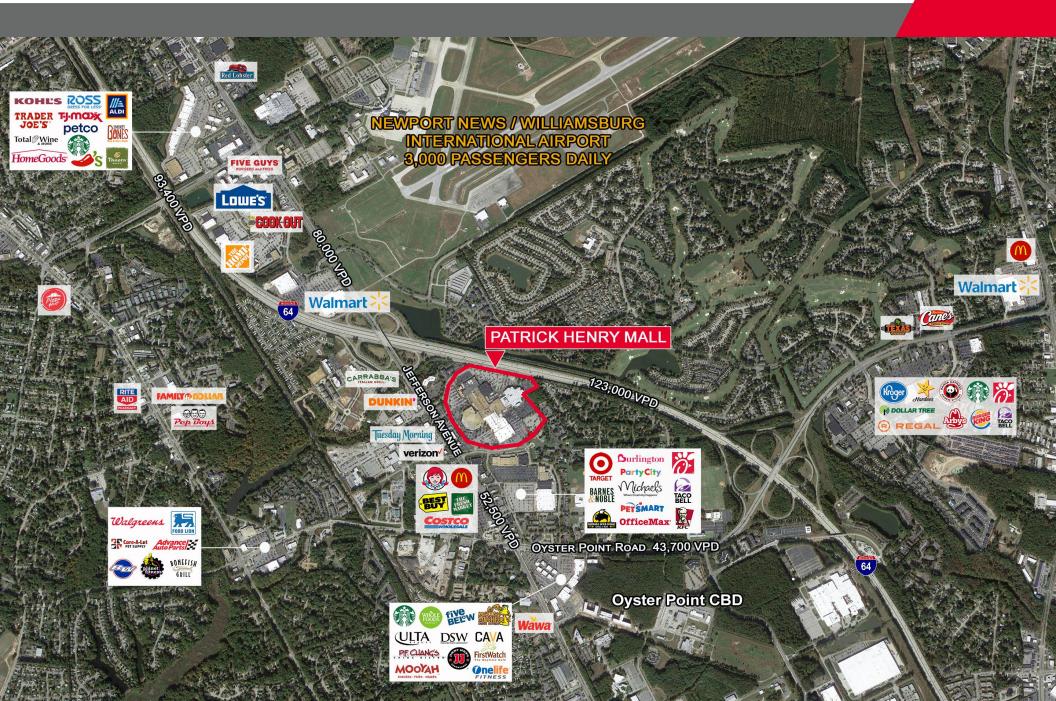

#### **PROPERTY FEATURES**

- Super Regional Mall in the Patrick Henry submarket
- 8,200 SF second-generation restaurant mall entrance endcap available
- Fully equipped kitchen
- Multiple signalized Intersections
- Located just off I-64 at Exit 255
- 52,500 VPD on Jefferson Avenue / 123,000 VPD on I-64
- Massive signage opportunity facing I-64
- Ability for large outdoor patio