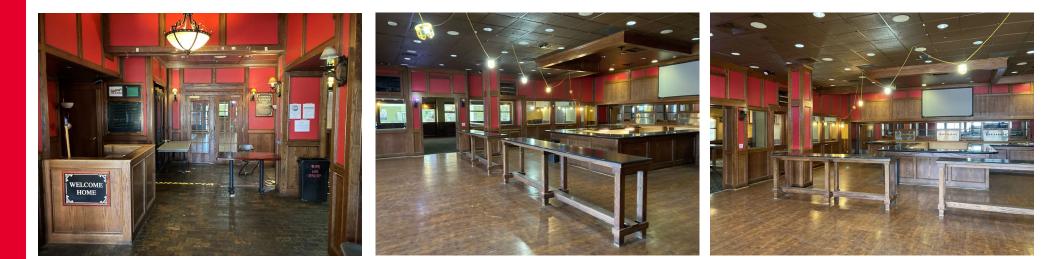

RESTAURANT

RESTAURANT

12300 Jefferson Avenue, Newport News, VA 23602

#### **PROPERTY FEATURES**

- Super Regional Mall in the Patrick Henry submarket
- 8,200 SF second-generation restaurant mall entrance endcap available
- Fully equipped kitchen
- Multiple signalized Intersections
- Located just off I-64 at Exit 255
- 52,500 VPD on Jefferson Avenue / 123,000 VPD on I-64
- Massive signage opportunity facing I-64
- Ability for large outdoor patio