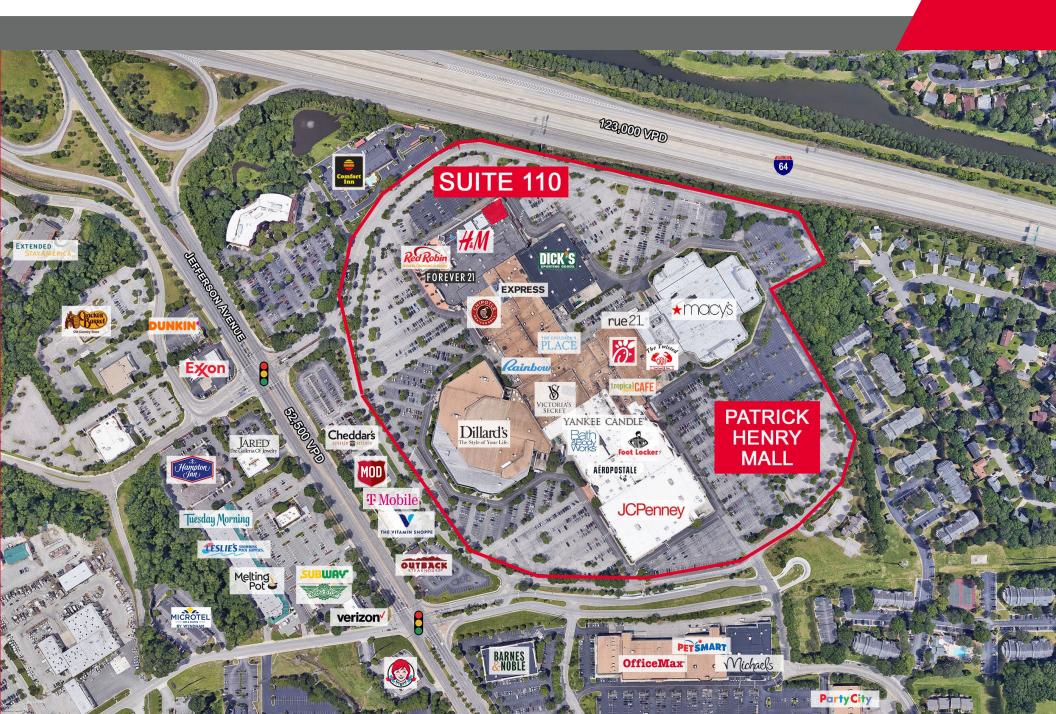

#### SUITE 110

CUSHMAN & THALHIMER

CUSHMAN & THALHIMER

12300 Jefferson Avenue, Newport News, VA 23602

12300 Jefferson Avenue, Newport News, VA 23602

CUSHMAN & THALHIMER

12300 Jefferson Avenue, Newport News, VA 23602

#### **PROPERTY FEATURES**

- Super Regional Mall in the Patrick Henry submarket
- 8,200 SF second-generation restaurant mall entrance endcap available
- Fully equipped kitchen
- Multiple signalized Intersections
- Located just off I-64 at Exit 255
- 52,500 VPD on Jefferson Avenue / 123,000 VPD on I-64
- Massive signage opportunity facing I-64
- Ability for large outdoor patio