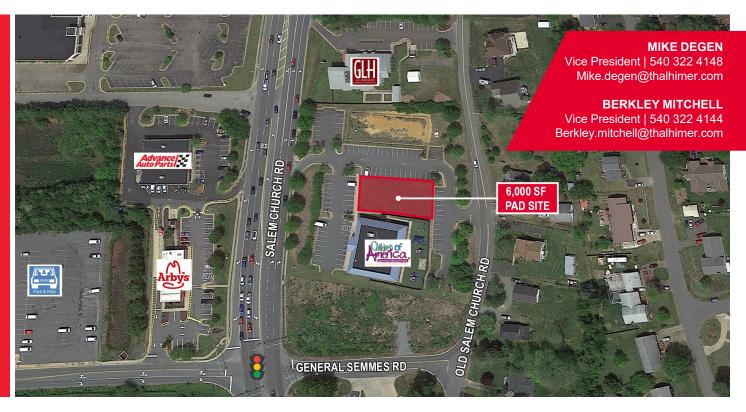

## 12008 OLD SALEM CHURCH ROAD - PAD SITE

Fredericksburg, VA 22407 | For Sale or Built-To-Suite

# **Property Features**

- Pad Site approved for 6,000 SF Building
- Less than 0.2 miles from Route 3 / Plank Road
- Entrances on Salem Church Road and Old Salem Church Road
- In densely populated area with 53,000 VPD on Plank Road and 30,000 VPD on Salem Church Road
- Nearby Tenants & Retailers:

#### **MIKE DEGEN**

Vice President 540 322 4148 Mike.degen@thalhimer.com

#### **BERKLEY MITCHELL**

Vice President 540 322 4144 Berkley.mitchell@thalhimer.com 1125 Emancipation Highway Suite 350 Fredericksburg, VA 22401 www.thalhimer.com

Independently Owned and Operated / A Member of the Cushman & Wakefield Alliance