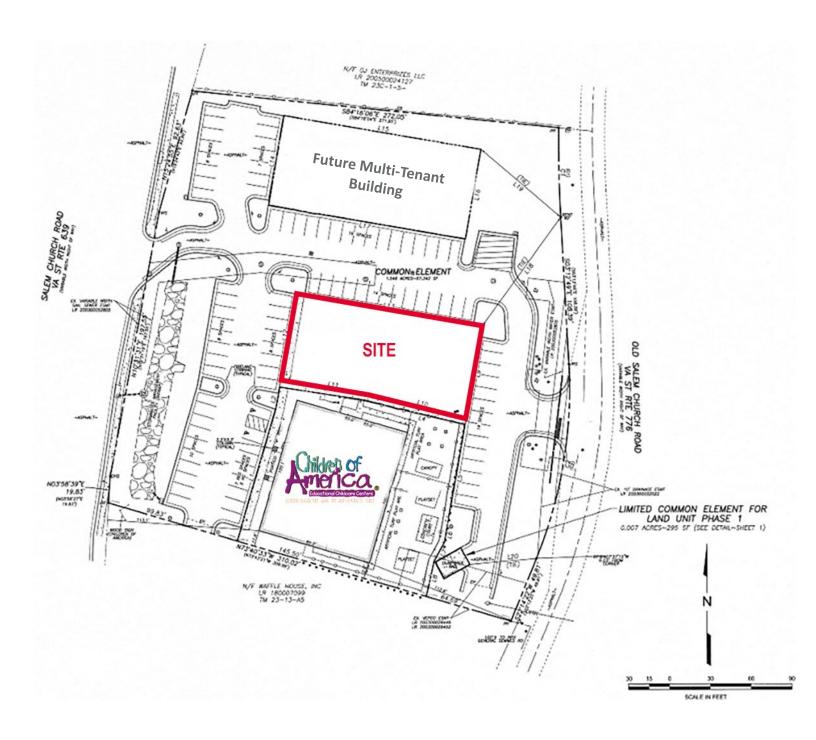

: | Ready for 6,000 SF Building  |
|-----------------|------------------------------|
| Asking Price:   | \$450,000                    |
| Zoning:         | C- 2 (No proffers)           |
| Parking:        | 3.44 / 1,000 SF<br>31 Spaces |
| Timing:         | Available Now                |

### **DEMOGRAPHICS**









|         | POPULATION | HOUSEHOLDS | AVERAGE<br>HOUSEHOLD INCOME | DAYTIME<br>POPULATION |
|---------|------------|------------|-----------------------------|-----------------------|
| 1 Mile  | 8,927      | 3,329      | \$108,084                   | 10,051                |
| 3 Miles | 54,948     | 20,327     | \$119,941                   | 55,786                |
| 5 Miles | 122,385    | 45,409     | \$123,703                   | 133,744               |

## **SITE PLAN**



### **PROPERTY AERIAL**



#### **MIKE DEGEN**

Vice President 540 322 4148 Mike.degen@thalhimer.com

#### **BERKLEY MITCHELL**

Vice President 540 322 4144 Berkley.mitchell@thalhimer.com 1125 Emancipation Highway Suite 350 Fredericksburg, VA 22401 www.thalhimer.com



Independently Owned and Operated / A Member of the Cushman & Wakefield Alliance

Cushman Wakefield | Thalhimer ©2023 No warranty or representation, express or implied, is made to the accuracy or completeness of the information contained herein, and same is submitted subject to errors, omissions, change of price, rental or other conditions, withdrawal without notice, and to any special listing conditions, imposed by the property owner(s). As applicable, we make no representation as to the condition of the property (or prope