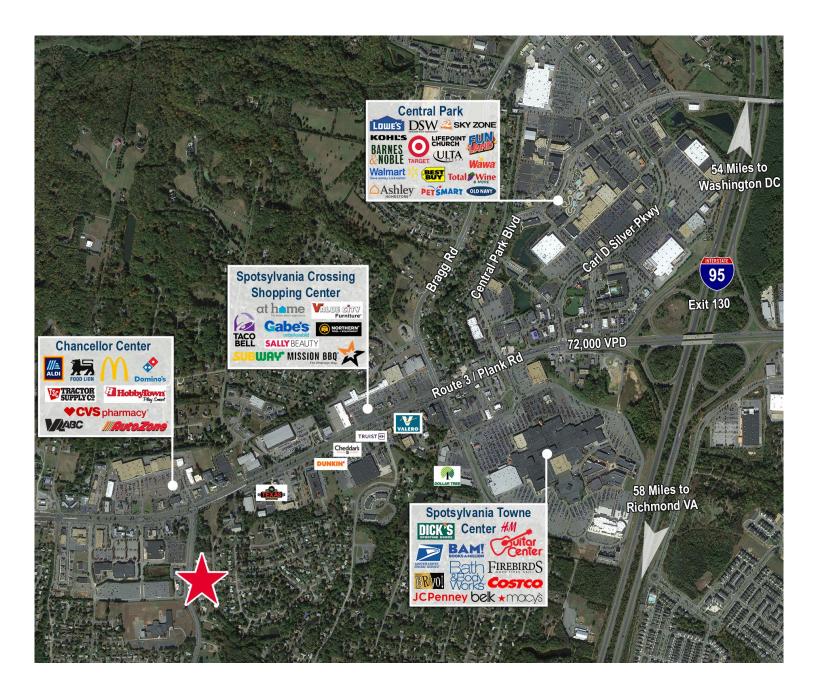

ding  |
|-----------------|------------------------------|
| Asking Price:   | \$450,000                    |
| Zoning:         | C- 2 (No proffers)           |
| Parking:        | 3.44 / 1,000 SF<br>31 Spaces |
| Timing:         | Available Now                |

### **DEMOGRAPHICS**









|         | POPULATION | HOUSEHOLDS | AVERAGE<br>HOUSEHOLD INCOME | DAYTIME<br>POPULATION |
|---------|------------|------------|-----------------------------|-----------------------|
| 1 Mile  | 8,927      | 3,329      | \$108,084                   | 10,051                |
| 3 Miles | 54,948     | 20,327     | \$119,941                   | 55,786                |
| 5 Miles | 122,385    | 45,409     | \$123,703                   | 133,744               |

## **SITE PLAN**



### **PROPERTY AERIAL**



#### **MIKE DEGEN**

Vice President 540 322 4148 Mike.degen@thalhimer.com

#### **BERKLEY MITCHELL**

Vice President 540 322 4144 Berkley.mitchell@thalhimer.com 1125 Emancipation Highway Suite 350 Fredericksburg, VA 22401 www.thalhimer.com



Independently Owned and Operated / A Member of the Cushman & Wakefield Alliance

Cushman Wakefield | Thalhimer ©2023 No warranty or representation, express or implied, is made to the accuracy or completeness of the information contained herein, and same is submitted subject to errors, omissions, change of price, rental or other conditions, withdrawal without notice, and to any special listing conditions, imposed by the property owner(s). As applicable, we make no representation as to the condition of the property (or properties) in question.