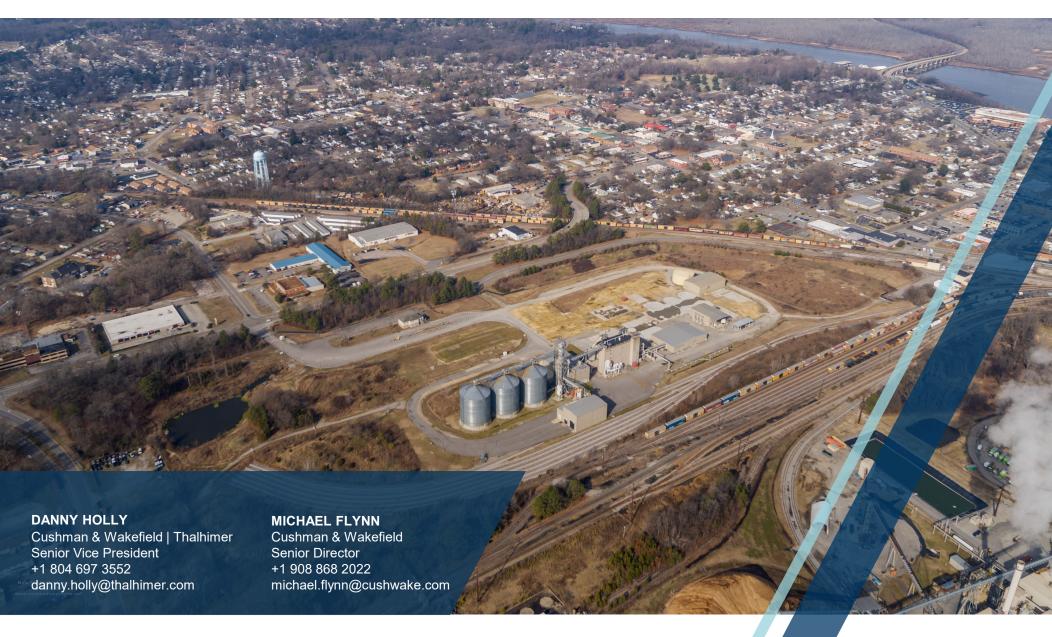

with connection to Norfolk Southern Railway
- 90 miles to the Port of Virginia and 20 miles to the Port of Richmond
- Easy access to I-295, and close proximity to I-95 and I-64
- Much of the former ethanol manufacturing plant has been demolished. All was decommissioned in accordance with regulatory guidelines.
- All underground fire protection piping remains in place.





# SITE **PLAN**

### **INDUSTRIAL FOR SALE**

701 S. 6th | Hopewell, Virginia 23860



































### INDUSTRIAL FOR SALE

701 S. 6th | Hopewell, Virginia 23860





### INDUSTRIAL FOR SALE

701 S. 6th | Hopewell, Virginia 23860

#### STRATEGICALLY LOCATED IN THE SOUTHEAST REGION







250 MILES TO PHILADELPHIA, PA





Thalhimer Center 11100 W. Broad Street Glen Allen, VA 23060 www.thalhimer.com



Independently Owned and Operated / A Member of the Cushman & Wakefield Alliance

Cushman Wakefield | Thalhimer ©2022. No warranty or representation, express or implied, is made to the accuracy or completeness of the information contained herein, and same is submitted subject to errors, omissions, change of price, rental or other conditions, withdrawal without notice, and to any special listing conditions, imposed by the property owner(s). As applicable, we make no representation as to the condition of the property (or properties) in question.