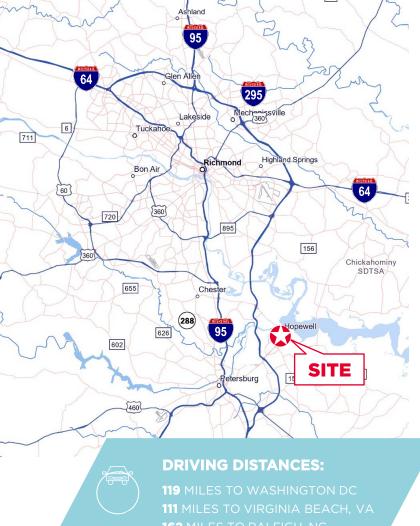

MGD
- · High speed fiber
- 2" gas main on site
- Power to site: 34.5kv primary voltage (3 phase)
- · Active rail spur with connection to Norfolk Southern Railway
- 90 miles to the Port of Virginia and 20 miles to the Port of Richmond
- Easy access to I-295, and close proximity to I-95 and I-64
- Much of the former ethanol manufacturing plant has been demolished. All was decommissioned in accordance with regulatory guidelines.
- All underground fire protection piping remains in place.





# SITE **PLAN**

### **INDUSTRIAL FOR SALE**

701 S. 6th | Hopewell, Virginia 23860



































### INDUSTRIAL FOR SALE

701 S. 6th | Hopewell, Virginia 23860





### INDUSTRIAL FOR SALE

701 S. 6th | Hopewell, Virginia 23860

#### STRATEGICALLY LOCATED IN THE SOUTHEAST REGION







250 MILES TO PHILADELPHIA, PA





Thalhimer Center 11100 W. Broad Street Glen Allen, VA 23060 www.thalhimer.com



Independently Owned and Operated / A Member of the Cushman & Wakefield Alliance

Cushman Wakefield | Thalhimer ©2022. No warranty or representation, express or implied, is made to the accuracy or completeness of the information contained herein, and same is submitted subject to errors, omissions, change of price, rental or other conditions, withdrawal without notice, and to any special listing conditions, imposed by the property owner(s). As applicable, we make no representation as to the condition of the property (or properties) in question.