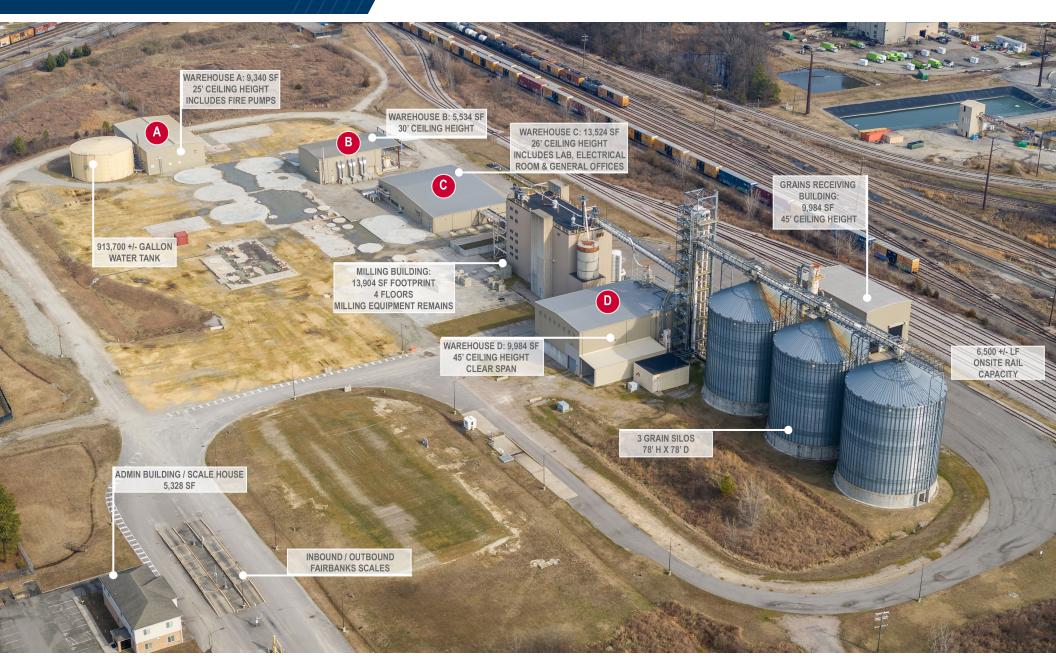

# SITE **PLAN**

### **INDUSTRIAL FOR SALE**

701 S. 6th | Hopewell, Virginia 23860