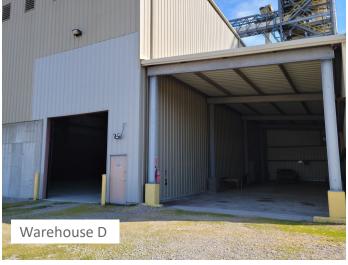

emier Industrial Manufacturing Site

- Approximately 53 acres
- Zoned M2 Intensive Industrial District
- Water: potable and non-potable, rated capacity of 18 MGD with reliable capacity of 13 MGD
- · High speed fiber
- 2" gas main on site
- Power to site: 34.5kv primary voltage (3 phase)
- · Active rail spur with connection to Norfolk Southern Railway
- 90 miles to the Port of Virginia and 20 miles to the Port of Richmond
- Easy access to I-295, and close proximity to I-95 and I-64
- Much of the former ethanol manufacturing plant has been demolished. All was decommissioned in accordance with regulatory guidelines.
- All underground fire protection piping remains in place.





# SITE **PLAN**

### **INDUSTRIAL FOR SALE**

701 S. 6th | Hopewell, Virginia 23860



































### INDUSTRIAL FOR SALE

701 S. 6th | Hopewell, Virginia 23860





### INDUSTRIAL FOR SALE

701 S. 6th | Hopewell, Virginia 23860

#### STRATEGICALLY LOCATED IN THE SOUTHEAST REGION







250 MILES TO PHILADELPHIA, PA





Thalhimer Center 11100 W. Broad Street Glen Allen, VA 23060 www.thalhimer.com



Independently Owned and Operated / A Member of the Cushman & Wakefield Alliance

Cushman Wakefield | Thalhimer ©2022. No warranty or representation, express or implied, is made to the accuracy or completeness of the information contained herein, and same is submitted subject to errors, omissions, change of price, rental or other conditions, withdrawal without notice, and to any special listing conditions, imposed by the property owner(s). As applicable, we make no representation as to