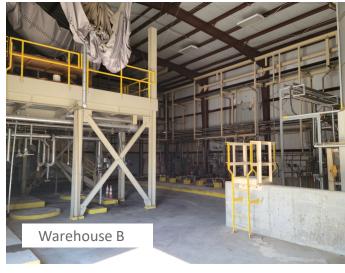

### Virginia's Premier Industrial Manufacturing Site

- Approximately 53 acres
- Zoned M2 Intensive Industrial District
- Water: potable and non-potable, rated capacity of 18 MGD with reliable capacity of 13 MGD
- · High speed fiber
- 2" gas main on site
- Power to site: 34.5kv primary voltage (3 phase)
- · Active rail spur with connection to Norfolk Southern Railway
- 90 miles to the Port of Virginia and 20 miles to the Port of Richmond
- Easy access to I-295, and close proximity to I-95 and I-64
- Much of the former ethanol manufacturing plant has been demolished. All was decommissioned in accordance with regulatory guidelines.
- All underground fire protection piping remains in place.