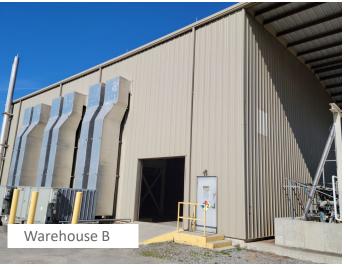

### Virginia's Premier Industrial Manufacturing Site

- Approximately 53 acres
- Zoned M2 Intensive Industrial District
- Water: potable and non-potable, rated capacity of 18 MGD with reliable capacity of 13 MGD
- · High speed fiber
- 2" gas main on site
- Power to site: 34.5kv primary voltage (3 phase)
- · Active rail spur with connection to Norfolk Southern Railway
- 90 miles to the Port of Virginia and 20 miles to the Port of Richmond
- Easy access to I-295, and close proximity to I-95 and I-64
- Much of the former ethanol manufacturing plant has been demolished. All was decommissioned in accordance with regulatory guidelines.
- All underground fire protection piping remains in place.