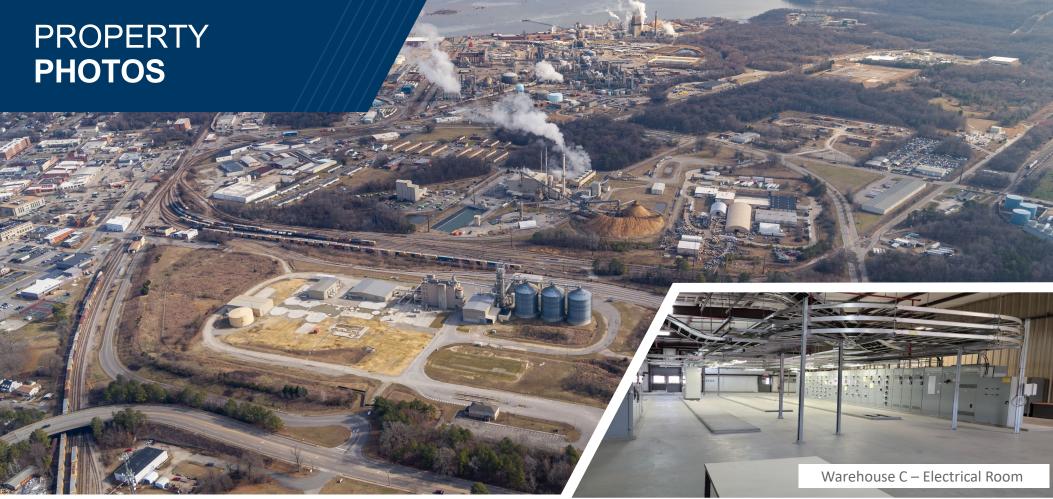

irginia's Premier Industrial Manufacturing Site

- Approximately 53 acres
- Zoned M2 Intensive Industrial District
- Water: potable and non-potable, rated capacity of 18 MGD with reliable capacity of 13 MGD
- · High speed fiber
- 2" gas main on site
- Power to site: 34.5kv primary voltage (3 phase)
- · Active rail spur with connection to Norfolk Southern Railway
- 90 miles to the Port of Virginia and 20 miles to the Port of Richmond
- Easy access to I-295, and close proximity to I-95 and I-64
- Much of the former ethanol manufacturing plant has been demolished. All was decommissioned in accordance with regulatory guidelines.
- All underground fire protection piping remains in place.





# SITE **PLAN**

### **INDUSTRIAL FOR SALE**

701 S. 6th | Hopewell, Virginia 23860



































### INDUSTRIAL FOR SALE

701 S. 6th | Hopewell, Virginia 23860





### INDUSTRIAL FOR SALE

701 S. 6th | Hopewell, Virginia 23860

#### STRATEGICALLY LOCATED IN THE SOUTHEAST REGION







250 MILES TO PHILADELPHIA, PA





Thalhimer Center 11100 W. Broad Street Glen Allen, VA 23060 www.thalhimer.com



Independently Owned and Operated / A Member of the Cushman & Wakefield Alliance

Cushman Wakefield | Thalhimer ©2022. No warranty or representation, express or implied, is made to the accuracy or completeness of the information contained herein, and same is submitted subject to errors, omissions, change of price, rental or other conditions, withdrawal without notice, and to any special listing conditions, imposed by the property owner(s). As applicable, we make no represent