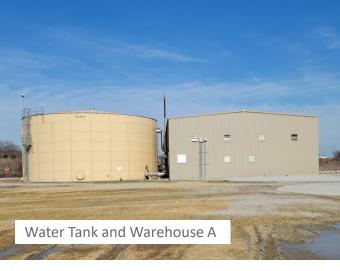

ier Industrial Manufacturing Site

- Approximately 53 acres
- Zoned M2 Intensive Industrial District
- Water: potable and non-potable, rated capacity of 18 MGD with reliable capacity of 13 MGD
- · High speed fiber
- 2" gas main on site
- Power to site: 34.5kv primary voltage (3 phase)
- · Active rail spur with connection to Norfolk Southern Railway
- 90 miles to the Port of Virginia and 20 miles to the Port of Richmond
- Easy access to I-295, and close proximity to I-95 and I-64
- Much of the former ethanol manufacturing plant has been demolished. All was decommissioned in accordance with regulatory guidelines.
- All underground fire protection piping remains in place.





# SITE **PLAN**

### **INDUSTRIAL FOR SALE**

701 S. 6th | Hopewell, Virginia 23860



































### INDUSTRIAL FOR SALE

701 S. 6th | Hopewell, Virginia 23860





### INDUSTRIAL FOR SALE

701 S. 6th | Hopewell, Virginia 23860

#### STRATEGICALLY LOCATED IN THE SOUTHEAST REGION







250 MILES TO PHILADELPHIA, PA





Thalhimer Center 11100 W. Broad Street Glen Allen, VA 23060 www.thalhimer.com



Independently Owned and Operated / A Member of the Cushman & Wakefield Alliance

Cushman Wakefield | Thalhimer ©2022. No warranty or representation, express or implied, is made to the accuracy or completeness of the information contained herein, and same is submitted subject to errors, omissions, change of price, rental or other conditions, withdrawal without notice, and to any special listing conditions, imposed by the property owner(s). As applicable, we make no representation as to th