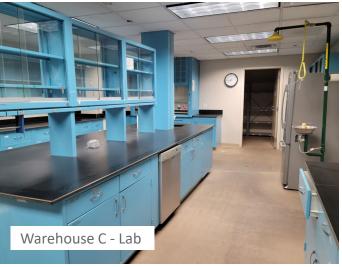

nia's Premier Industrial Manufacturing Site

- Approximately 53 acres
- Zoned M2 Intensive Industrial District
- Water: potable and non-potable, rated capacity of 18 MGD with reliable capacity of 13 MGD
- · High speed fiber
- 2" gas main on site
- Power to site: 34.5kv primary voltage (3 phase)
- · Active rail spur with connection to Norfolk Southern Railway
- 90 miles to the Port of Virginia and 20 miles to the Port of Richmond
- Easy access to I-295, and close proximity to I-95 and I-64
- Much of the former ethanol manufacturing plant has been demolished. All was decommissioned in accordance with regulatory guidelines.
- All underground fire protection piping remains in place.





# SITE **PLAN**

### **INDUSTRIAL FOR SALE**

701 S. 6th | Hopewell, Virginia 23860



































### INDUSTRIAL FOR SALE

701 S. 6th | Hopewell, Virginia 23860





### INDUSTRIAL FOR SALE

701 S. 6th | Hopewell, Virginia 23860

#### STRATEGICALLY LOCATED IN THE SOUTHEAST REGION







250 MILES TO PHILADELPHIA, PA





Thalhimer Center 11100 W. Broad Street Glen Allen, VA 23060 www.thalhimer.com



Independently Owned and Operated / A Member of the Cushman & Wakefield Alliance

Cushman Wakefield | Thalhimer ©2022. No warranty or representation, express or implied, is made to the accuracy or completeness of the information contained herein, and same is submitted subject to errors, omissions, change of price, rental or other conditions, withdrawal without notice, and to any special listing conditions, imposed by the property owner(s). As applicable, we make no representatio