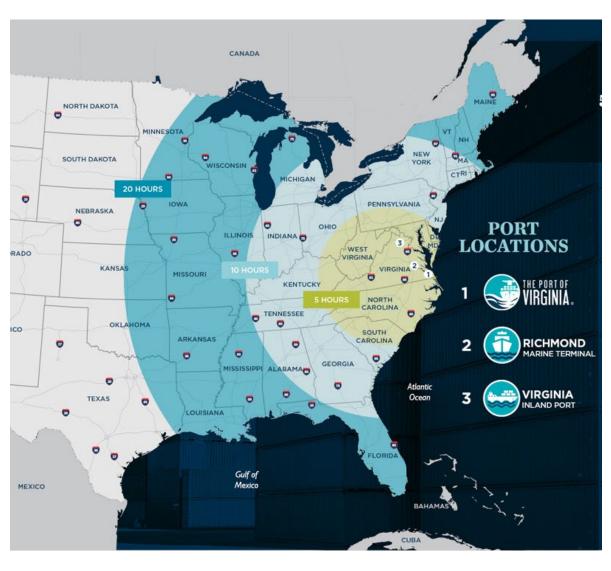

#### STRATEGICALLY LOCATED IN THE SOUTHEAST REGION

250 MILES TO PHILADELPHIA, PA

Thalhimer Center 11100 W. Broad Street Glen Allen, VA 23060 www.thalhimer.com

Independently Owned and Operated / A Member of the Cushman & Wakefield Alliance