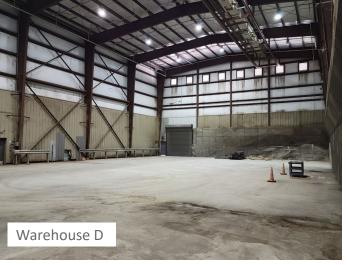

Premier Industrial Manufacturing Site

- Approximately 53 acres
- Zoned M2 Intensive Industrial District
- Water: potable and non-potable, rated capacity of 18 MGD with reliable capacity of 13 MGD
- · High speed fiber
- 2" gas main on site
- Power to site: 34.5kv primary voltage (3 phase)
- · Active rail spur with connection to Norfolk Southern Railway
- 90 miles to the Port of Virginia and 20 miles to the Port of Richmond
- Easy access to I-295, and close proximity to I-95 and I-64
- Much of the former ethanol manufacturing plant has been demolished. All was decommissioned in accordance with regulatory guidelines.
- All underground fire protection piping remains in place.





# SITE **PLAN**

### **INDUSTRIAL FOR SALE**

701 S. 6th | Hopewell, Virginia 23860



































### INDUSTRIAL FOR SALE

701 S. 6th | Hopewell, Virginia 23860





### INDUSTRIAL FOR SALE

701 S. 6th | Hopewell, Virginia 23860

#### STRATEGICALLY LOCATED IN THE SOUTHEAST REGION







250 MILES TO PHILADELPHIA, PA





Thalhimer Center 11100 W. Broad Street Glen Allen, VA 23060 www.thalhimer.com



Independently Owned and Operated / A Member of the Cushman & Wakefield Alliance

Cushman Wakefield | Thalhimer ©2022. No warranty or representation, express or implied, is made to the accuracy or completeness of the information contained herein, and same is submitted subject to errors, omissions, change of price, rental or other conditions, withdrawal without notice, and to any special listing conditions, imposed by the property owner(s). As applicable, we make no representation as t