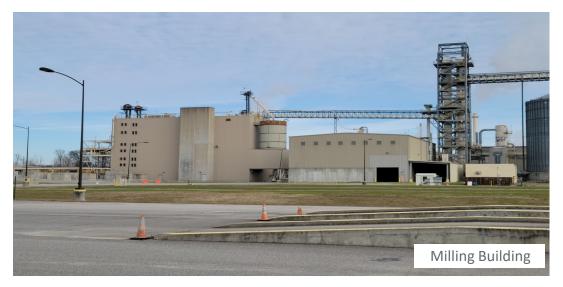

### Virginia's Premier Industrial Manufacturing Site

- Approximately 53 acres
- Zoned M2 Intensive Industrial District
- Water: potable and non-potable, rated capacity of 18 MGD with reliable capacity of 13 MGD
- · High speed fiber
- 2" gas main on site
- Power to site: 34.5kv primary voltage (3 phase)
- · Active rail spur with connection to Norfolk Southern Railway
- 90 miles to the Port of Virginia and 20 miles to the Port of Richmond
- Easy access to I-295, and close proximity to I-95 and I-64
- Much of the former ethanol manufacturing plant has been demolished. All was decommissioned in accordance with regulatory guidelines.
- All underground fire protection piping remains in place.