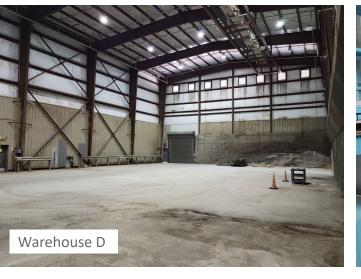

ginia's Premier Industrial Manufacturing Site

- Approximately 53 acres
- Zoned M2 Intensive Industrial District
- Water: potable and non-potable, rated capacity of 18 MGD with reliable capacity of 13 MGD
- · High speed fiber
- 2" gas main on site
- Power to site: 34.5kv primary voltage (3 phase)
- · Active rail spur with connection to Norfolk Southern Railway
- 90 miles to the Port of Virginia and 20 miles to the Port of Richmond
- Easy access to I-295, and close proximity to I-95 and I-64
- Much of the former ethanol manufacturing plant has been demolished. All was decommissioned in accordance with regulatory guidelines.
- All underground fire protection piping remains in place.





# SITE **PLAN**

### **INDUSTRIAL FOR SALE**

701 S. 6th | Hopewell, Virginia 23860



































### INDUSTRIAL FOR SALE

701 S. 6th | Hopewell, Virginia 23860





### INDUSTRIAL FOR SALE

701 S. 6th | Hopewell, Virginia 23860

#### STRATEGICALLY LOCATED IN THE SOUTHEAST REGION







250 MILES TO PHILADELPHIA, PA





Thalhimer Center 11100 W. Broad Street Glen Allen, VA 23060 www.thalhimer.com



Independently Owned and Operated / A Member of the Cushman & Wakefield Alliance

Cushman Wakefield | Thalhimer ©2022. No warranty or representation, express or implied, is made to the accuracy or completeness of the information contained herein, and same is submitted subject to errors, omissions, change of price, rental or other conditions, withdrawal without notice, and to any special listing conditions, imposed by the property owner(s). As applicable, we make no representat