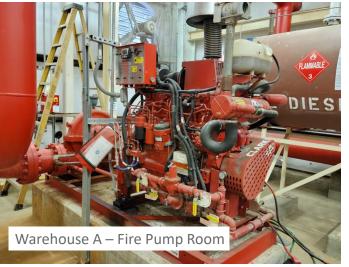

### Virginia's Premier Industrial Manufacturing Site

- Approximately 53 acres
- Zoned M2 Intensive Industrial District
- Water: potable and non-potable, rated capacity of 18 MGD with reliable capacity of 13 MGD
- · High speed fiber
- 2" gas main on site
- Power to site: 34.5kv primary voltage (3 phase)
- · Active rail spur with connection to Norfolk Southern Railway
- 90 miles to the Port of Virginia and 20 miles to the Port of Richmond
- Easy access to I-295, and close proximity to I-95 and I-64
- Much of the former ethanol manufacturing plant has been demolished. All was decommissioned in accordance with regulatory guidelines.
- All underground fire protection piping remains in place.