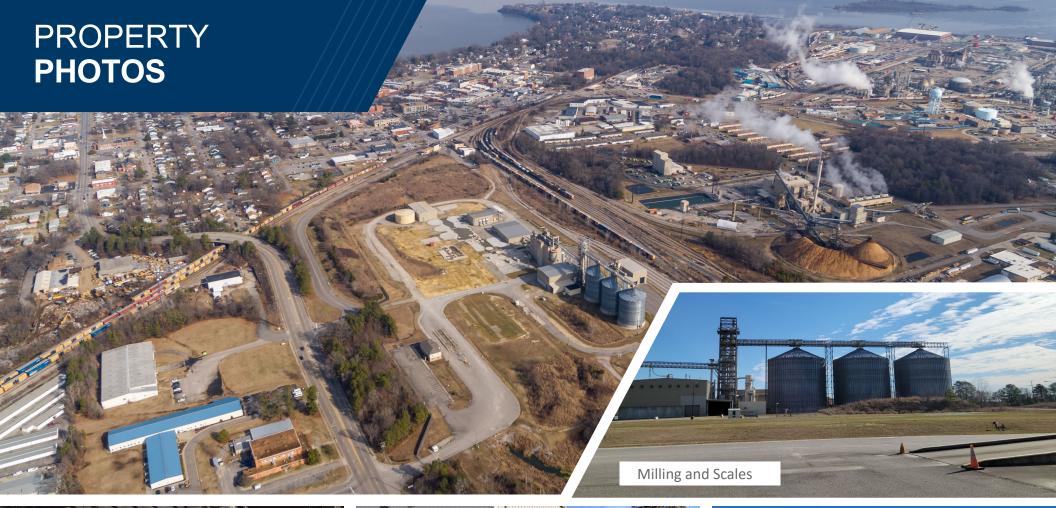

s Premier Industrial Manufacturing Site

- Approximately 53 acres
- Zoned M2 Intensive Industrial District
- Water: potable and non-potable, rated capacity of 18 MGD with reliable capacity of 13 MGD
- · High speed fiber
- 2" gas main on site
- Power to site: 34.5kv primary voltage (3 phase)
- · Active rail spur with connection to Norfolk Southern Railway
- 90 miles to the Port of Virginia and 20 miles to the Port of Richmond
- Easy access to I-295, and close proximity to I-95 and I-64
- Much of the former ethanol manufacturing plant has been demolished. All was decommissioned in accordance with regulatory guidelines.
- All underground fire protection piping remains in place.





# SITE **PLAN**

### **INDUSTRIAL FOR SALE**

701 S. 6th | Hopewell, Virginia 23860



































### INDUSTRIAL FOR SALE

701 S. 6th | Hopewell, Virginia 23860





### INDUSTRIAL FOR SALE

701 S. 6th | Hopewell, Virginia 23860

#### STRATEGICALLY LOCATED IN THE SOUTHEAST REGION







250 MILES TO PHILADELPHIA, PA





Thalhimer Center 11100 W. Broad Street Glen Allen, VA 23060 www.thalhimer.com



Independently Owned and Operated / A Member of the Cushman & Wakefield Alliance

Cushman Wakefield | Thalhimer ©2022. No warranty or representation, express or implied, is made to the accuracy or completeness of the information contained herein, and same is submitted subject to errors, omissions, change of price, rental or other conditions, withdrawal without notice, and to any special listing conditions, imposed by the property owner(s). As applicable, we make no representation as