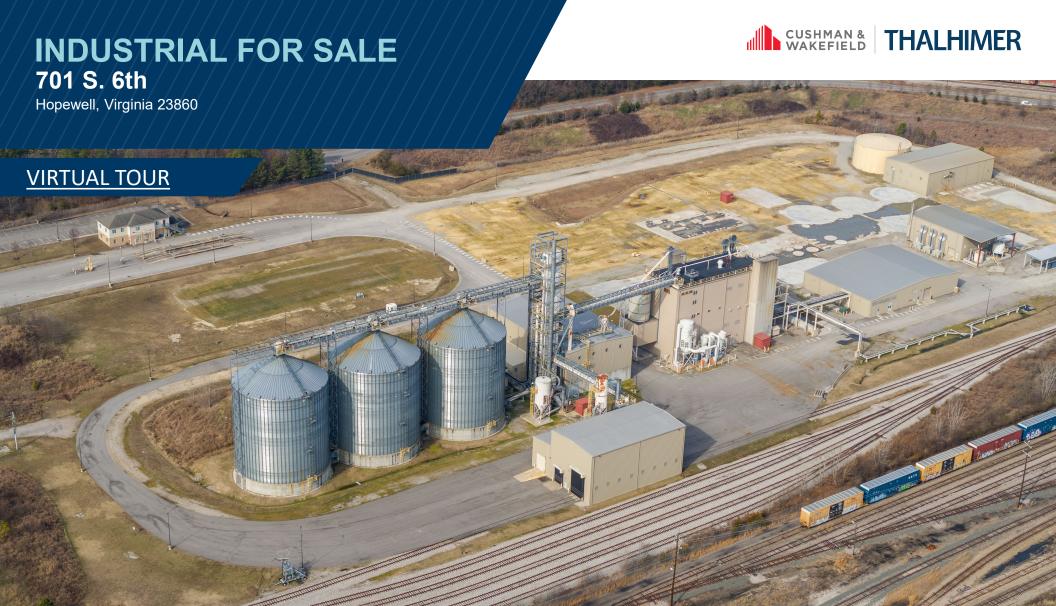

### INDUSTRIAL FOR SALE

701 S. 6th | Hopewell, Virginia 23860

### Virginia's Premier Industrial Manufacturing Site

- Approximately 53 acres
- Zoned M2 Intensive Industrial District
- Water: potable and non-potable, rated capacity of 18 MGD with reliable capacity of 13 MGD
- · High speed fiber
- 2" gas main on site
- Power to site: 34.5kv primary voltage (3 phase)
- · Active rail spur with connection to Norfolk Southern Railway
- 90 miles to the Port of Virginia and 20 miles to the Port of Richmond
- Easy access to I-295, and close proximity to I-95 and I-64
- Much of the former ethanol manufacturing plant has been demolished. All was decommissioned in accordance with regulatory guidelines.
- All underground fire protection piping remains in place.