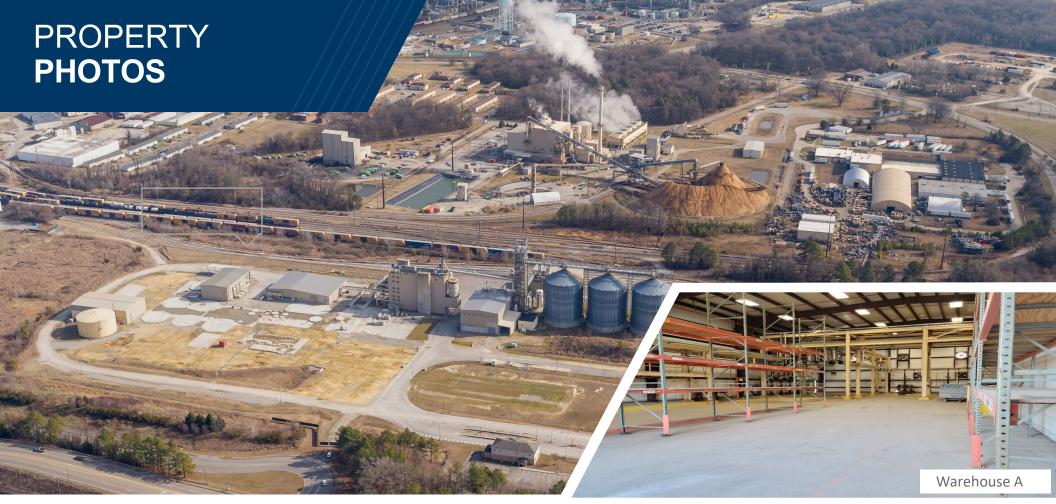

### PROPERTY HIGHLIGHTS

### Virginia's Premier Industrial Manufacturing Site

- Approximately 53 acres
- Zoned M2 Intensive Industrial District
- Water: potable and non-potable, rated capacity of 18 MGD with reliable capacity of 13 MGD
- · High speed fiber
- 2" gas main on site
- Power to site: 34.5kv primary voltage (3 phase)
- · Active rail spur with connection to Norfolk Southern Railway
- 90 miles to the Port of Virginia and 20 miles to the Port of Richmond
- Easy access to I-295, and close proximity to I-95 and I-64
- Much of the former ethanol manufacturing plant has been demolished. All was decommissioned in accordance with regulatory guidelines.
- All underground fire protection piping remains in place.