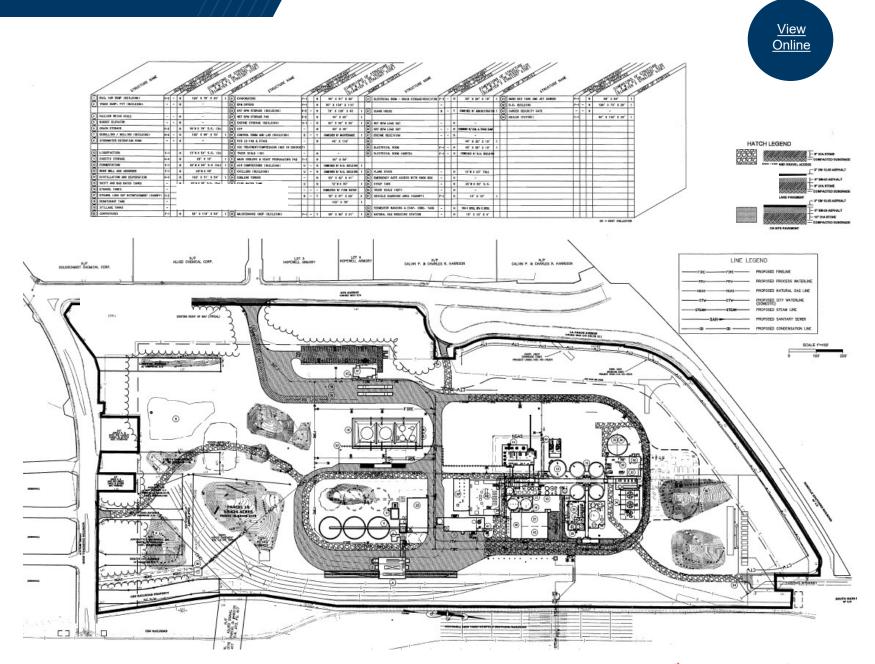

# SITE **PLAN**

### **INDUSTRIAL FOR SALE**

701 S. 6th | Hopewell, Virginia 23860