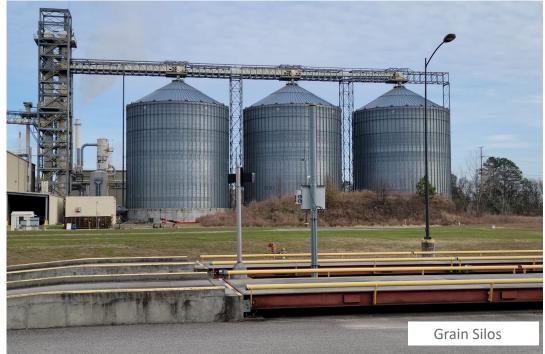

### Virginia's Premier Industrial Manufacturing Site

- Approximately 53 acres
- Zoned M2 Intensive Industrial District
- Water: potable and non-potable, rated capacity of 18 MGD with reliable capacity of 13 MGD
- · High speed fiber
- 2" gas main on site
- Power to site: 34.5kv primary voltage (3 phase)
- · Active rail spur with connection to Norfolk Southern Railway
- 90 miles to the Port of Virginia and 20 miles to the Port of Richmond
- Easy access to I-295, and close proximity to I-95 and I-64
- Much of the former ethanol manufacturing plant has been demolished. All was decommissioned in accordance with regulatory guidelines.
- All underground fire protection piping remains in place.