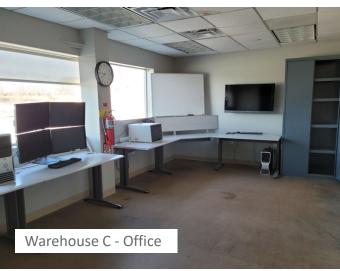

a's Premier Industrial Manufacturing Site

- Approximately 53 acres
- Zoned M2 Intensive Industrial District
- Water: potable and non-potable, rated capacity of 18 MGD with reliable capacity of 13 MGD
- · High speed fiber
- 2" gas main on site
- Power to site: 34.5kv primary voltage (3 phase)
- · Active rail spur with connection to Norfolk Southern Railway
- 90 miles to the Port of Virginia and 20 miles to the Port of Richmond
- Easy access to I-295, and close proximity to I-95 and I-64
- Much of the former ethanol manufacturing plant has been demolished. All was decommissioned in accordance with regulatory guidelines.
- All underground fire protection piping remains in place.





# SITE **PLAN**

### **INDUSTRIAL FOR SALE**

701 S. 6th | Hopewell, Virginia 23860



































### INDUSTRIAL FOR SALE

701 S. 6th | Hopewell, Virginia 23860





### INDUSTRIAL FOR SALE

701 S. 6th | Hopewell, Virginia 23860

#### STRATEGICALLY LOCATED IN THE SOUTHEAST REGION







250 MILES TO PHILADELPHIA, PA





Thalhimer Center 11100 W. Broad Street Glen Allen, VA 23060 www.thalhimer.com



Independently Owned and Operated / A Member of the Cushman & Wakefield Alliance

Cushman Wakefield | Thalhimer ©2022. No warranty or representation, express or implied, is made to the accuracy or completeness of the information contained herein, and same is submitted subject to errors, omissions, change of price, rental or other conditions, withdrawal without notice, and to any special listing conditions, imposed by the property owner(s). As applicable, we make no representation