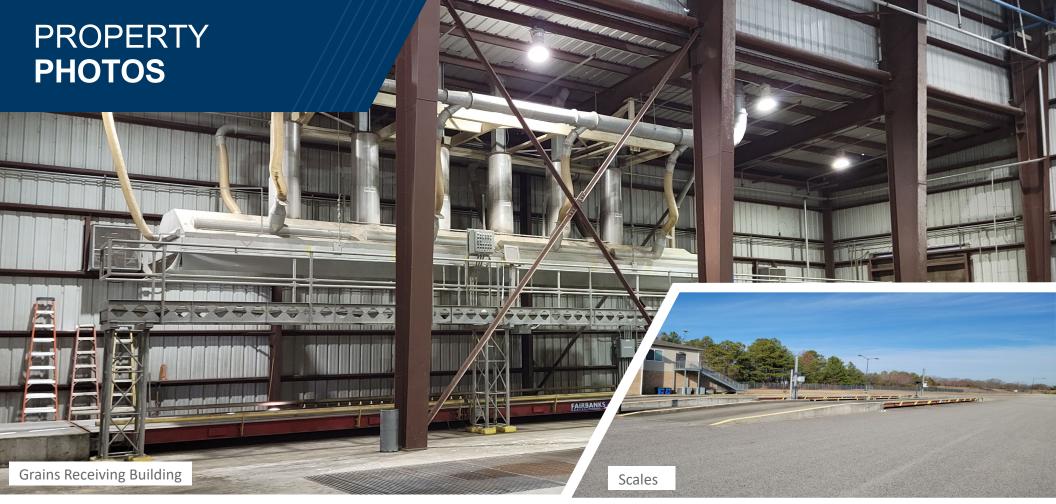

### **INDUSTRIAL FOR SALE**

701 S. 6th | Hopewell, Virginia 23860

### INDUSTRIAL FOR SALE

701 S. 6th | Hopewell, Virginia 23860